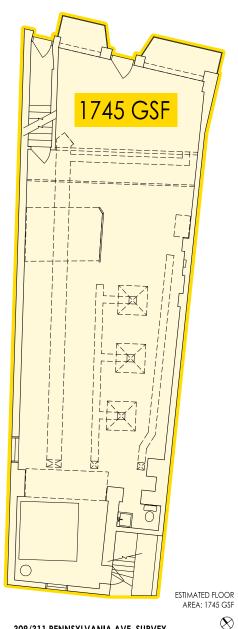

## **SPACE AVAILABLE**

- 1st Floor 1,745 SF
- Basement Floor 1.500 SF

.25 MI \$145,752.5 MI \$144,100 1 MI \$120,442

CAPITOL SOUTH METRO STATION 2 MIN (0.4 MILE)

**INTERIOR SPACE** 

**INTERIOR SPACE** 

309/311 PENNSYLVANIA AVE. SURVEY FIRST FLOOR PLAN - EXISTING CONDITIONS

IT ASSISTIBLES II