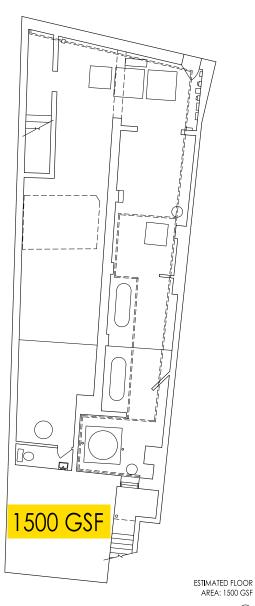

## **SPACE AVAILABLE**

- 1st Floor 1,745 SF
- Basement Floor 1.500 SF

309/311 PENNSYLVANIA AVE. SURVEY BASEMENT FLOOR PLAN - EXISTING CONDITIONS