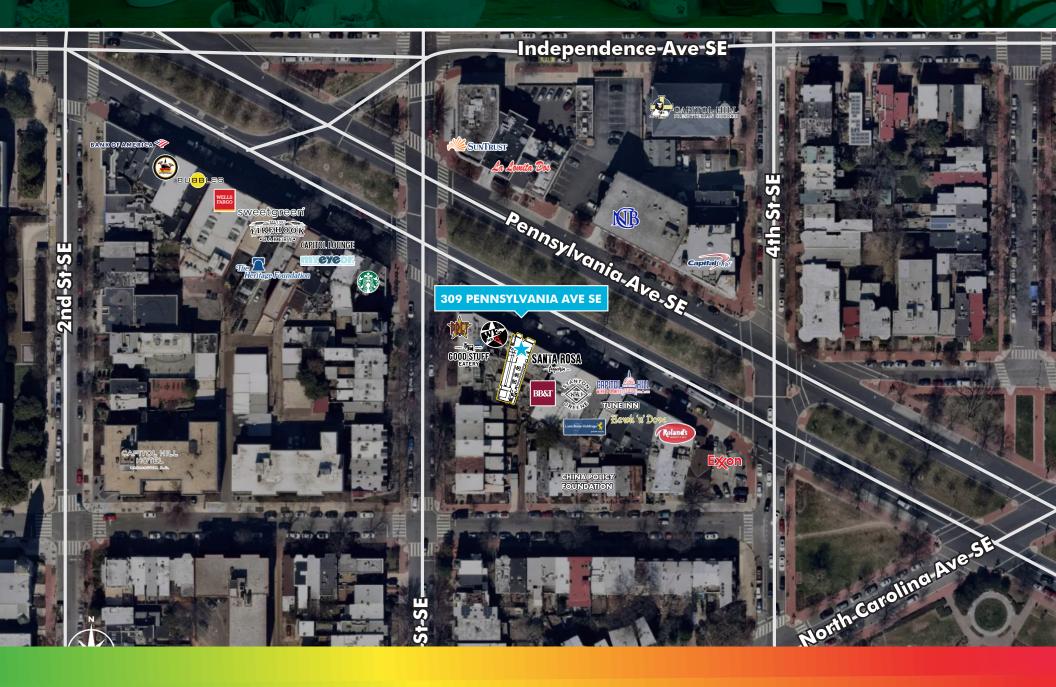

## **DETAILS**

- Within 2 minutes of Capital South Metro
- 35,900 VPD on Pennsylvania Ave
- Two level space available on Pennsylvania Ave SE
- Two blocks from the Capitol Building
- Prime Capitol Hill locatoin

.25 MI \$145,752.5 MI \$144,100 1 MI \$120,442

CAPITOL SOUTH METRO STATION 2 MIN (0.4 MILE)

**INTERIOR SPACE** 

**INTERIOR SPACE** 

309/311 PENNSYLVANIA AVE. SURVEY FIRST FLOOR PLAN - EXISTING CONDITIONS

IT ASSISTIBLES II