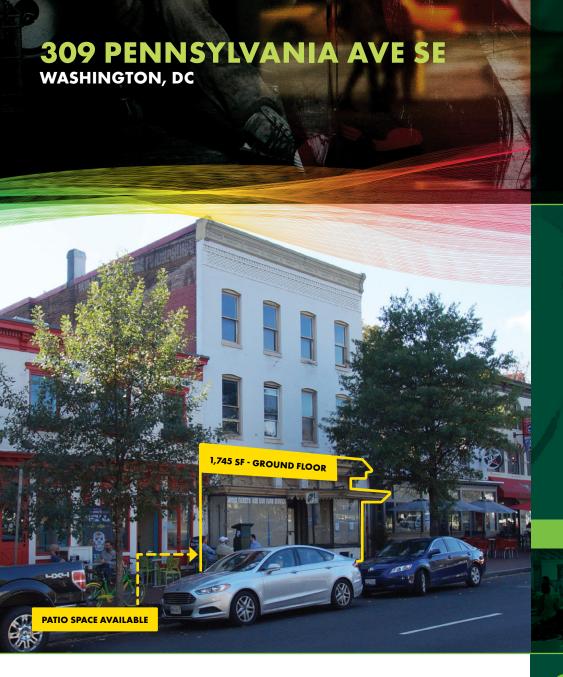

## 1,745 SF RETAIL SPACE FOR LEASE

**DELIVERY:** Availble Immediately

## **SPACE AVAILABLE**

- 1st Floor 1,745 SF
- Basement Floor 1.500 SF

## **DETAILS**

- Within 2 minutes of Capital South Metro
- 35,900 VPD on Pennsylvania Ave
- Two level space available on Pennsylvania Ave SE
- Two blocks from the Capitol Building
- Prime Capitol Hill locatoin

**GROUND FLOOR RETAIL SPACE + BASEMENT AVAILABLE** 

**CAPITOL HILL** WASHINGTON, DC **309 PENNSYLVANIA AVE SE WASHINGTON, DC 20003** 

1,745 SF **TOTAL RETAIL** 

**PROUDLY REPRESENTED BY** 

**JARED MEIER** 