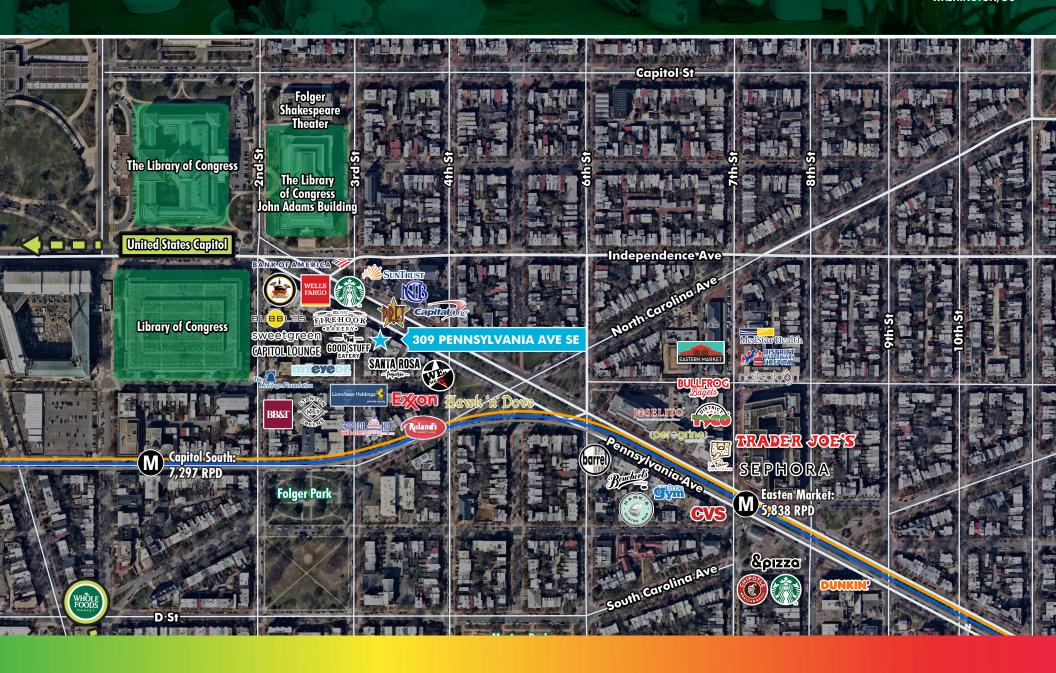

## **DETAILS**

- Within 2 minutes of Capital South Metro
- 35,900 VPD on Pennsylvania Ave
- Two level space available on Pennsylvania Ave SE
- Two blocks from the Capitol Building
- Prime Capitol Hill locatoin

.25 MI \$145,752.5 MI \$144,100 1 MI \$120,442

CAPITOL SOUTH METRO STATION 2 MIN (0.4 MILE)

**INTERIOR SPACE** 

**INTERIOR SPACE** 

309/311 PENNSYLVANIA AVE. SURVEY FIRST FLOOR PLAN - EXISTING CONDITIONS

IT ASSISTIBLES II