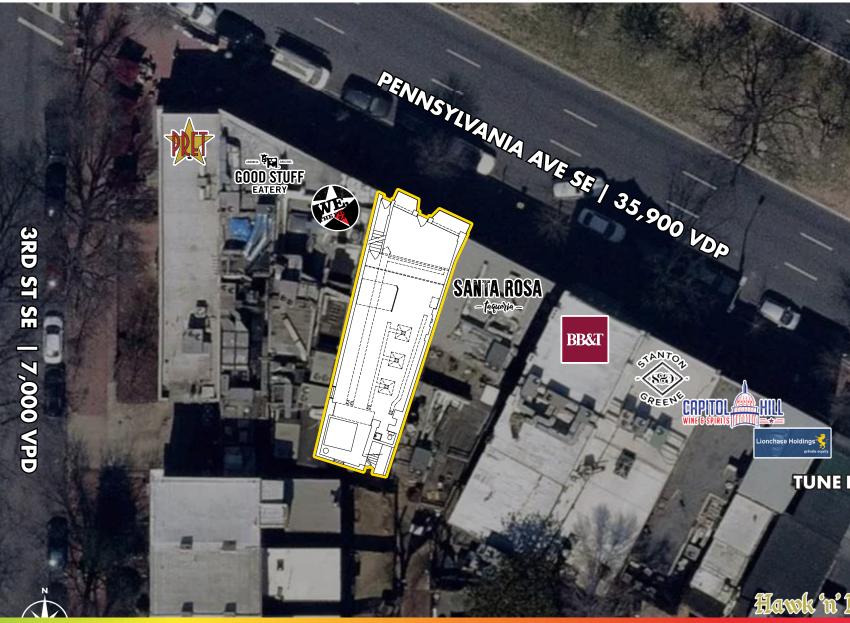

## **DETAILS**

- Within 2 minutes of Capital South Metro
- 35,900 VPD on Pennsylvania Ave
- Two level space available on Pennsylvania Ave SE
- Two blocks from the Capitol Building
- Prime Capitol Hill locatoin

**GROUND FLOOR RETAIL SPACE + BASEMENT AVAILABLE** 

**CAPITOL HILL** WASHINGTON, DC **309 PENNSYLVANIA AVE SE WASHINGTON, DC 20003** 

1,745 SF **TOTAL RETAIL** 

**PROUDLY REPRESENTED BY** 

**JARED MEIER** 

.25 MI \$145,752.5 MI \$144,100 1 MI \$120,442

CAPITOL SOUTH METRO STATION 2 MIN (0.4 MILE)

**INTERIOR SPACE** 

**INTERIOR SPACE** 

309/311 PENNSYLVANIA AVE. SURVEY FIRST FLOOR PLAN - EXISTING CONDITIONS

IT ASSISTIBLES II