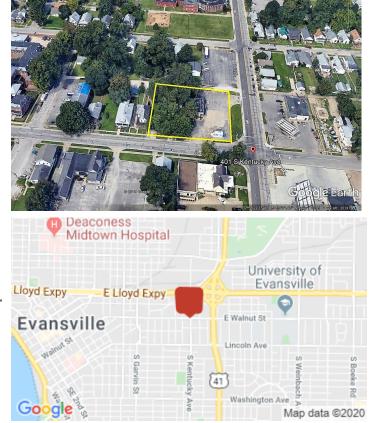

## Vacant Land / #1532 401,405,409,413 S. Kentucky Ave., Evansville, IN 47714

30321928 Listing ID: Status: Active Vacant Land For Sale Property Type: Possible Uses: Retail-Pad, Self Storage Gross Land Area: 0.72 Acres Sale Price: \$150,000 Unit Price: \$208,333 Per Acre Sale Terms: Cash to Seller, Build-to-Suit Nearest MSA: Evansville County: Vanderburgh 3 lots on the corner of S. Kentucky and Walnut with app Tax ID/APN: dim of 170x185 or 31,450 sf or .72 acres R2, C02, C4 Zoning: **Property Visibility:** Excellent

## **Overview/Comments**

.72 acres available on the southwest corner of Walnut and S Kentucky. Currently has a small building on the corner parcel that can easily be torn down. Zoning goes from C4 on the corner to CO2 and R2 to the south.