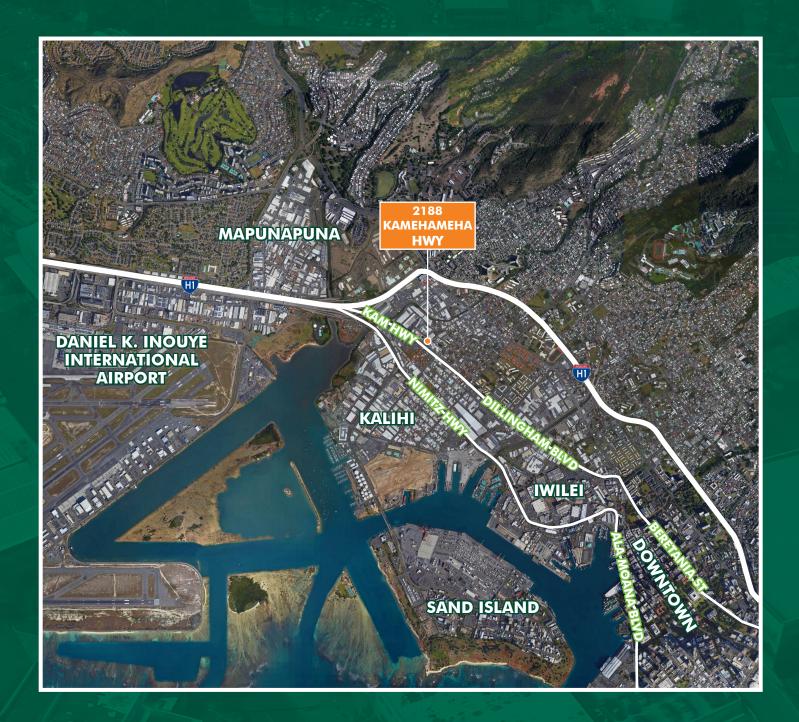

# 2188 Kamehameha Hwy

HONOLULU, HI 96817

## **OPPORTUNITY**

CBRE is pleased to offer this standalone warehouse facility with mezzanine and nicely built office space. The property is conveniently located on Kamehameha Hwy, with ease of access to the Freeway network, Dillingham Hwy and Nimitz Hwy. The property is a 5 minutes drive (2.7 miles) to Daniel K. Inouye International Airport, 10 minute drive (3.2 miles) from Downtown Honolulu. The facility is near a future rapid transit station.