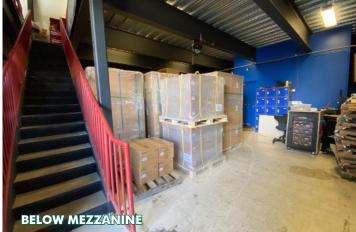

# SITE PLAN

| Second Floor     |          |  |  |
|------------------|----------|--|--|
| Mezzanine        | 1,083 SF |  |  |
| 2nd Floor Office | 1,050 SF |  |  |
| Total:           | 2,133 SF |  |  |