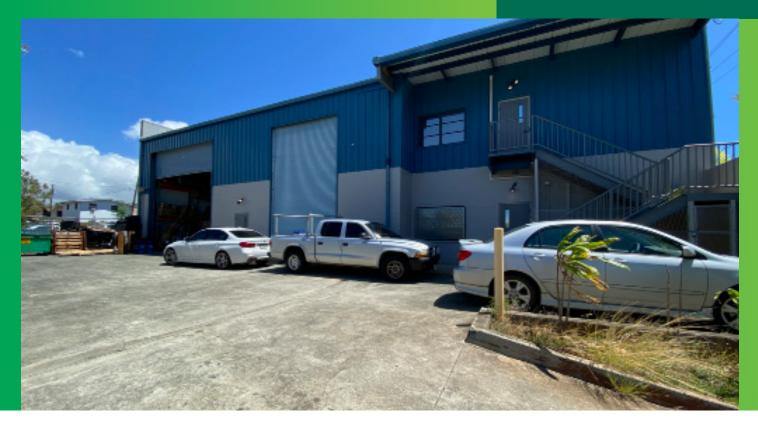

# 2188 Kamehameha Hwy

HONOLULU, HI 96817

# FOR LEASE STANDALONE WAREHOUSE WITH OFFICE

## **OPPORTUNITY**

CBRE is pleased to offer this standalone warehouse facility with mezzanine and nicely built office space. The property is conveniently located on Kamehameha Hwy, with ease of access to the Freeway network, Dillingham Hwy and Nimitz Hwy. The property is a 5 minutes drive (2.7 miles) to Daniel K. Inouye International Airport, 10 minute drive (3.2 miles) from Downtown Honolulu. The facility is near a future rapid transit station.

### **FEATURES**

- + Standalone building
- + Large mezzanine
- + 5 air-conditioned offices (New carpet 2nd floor)
- + Air-conditioned flex area
- + Bathroom and shower facility
- + Large roll up doors 1 - 20' x 20'
  - 1 12' x 20'
- + 24' clear height
- + Short term and long term available
- + Rent discounted for longer term
- + In place racking available for purchase