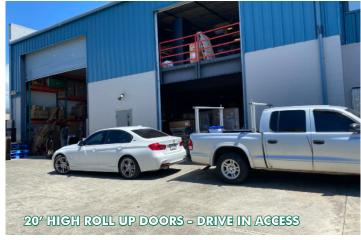

### **FEATURES**

- + Standalone building
- + Large mezzanine
- + 5 air-conditioned offices (New carpet 2nd floor)
- + Air-conditioned flex area
- + Bathroom and shower facility
- + Large roll up doors 1 - 20' x 20'
  - 1 12' x 20'
- + 24' clear height
- + Short term and long term available
- + Rent discounted for longer term
- + In place racking available for purchase