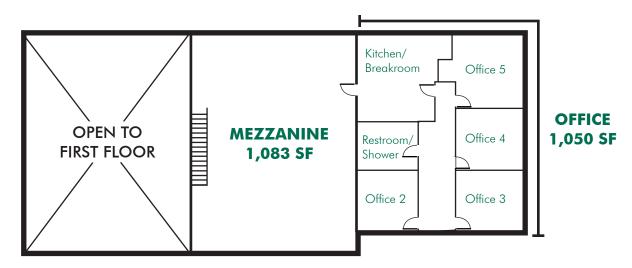

# SITE PLAN

| Second Floor     |          |  |  |
|------------------|----------|--|--|
| Mezzanine        | 1,083 SF |  |  |
| 2nd Floor Office | 1,050 SF |  |  |
| Total:           | 2,133 SF |  |  |