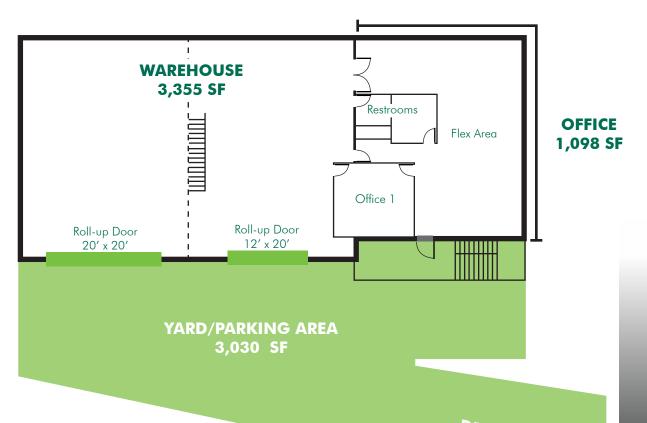

## **PROPERTY INFO**

| ADDRESS       | 420 Kuwili St. Honolulu, HI 96817        |
|---------------|------------------------------------------|
| LAND AREA     | 7,483 SF                                 |
| BUILDING AREA | 6,586 SF<br>(see breakdown in site plan) |
| BASE RENT     | \$1.30/SF/Mo                             |
| CAM           | \$0.28/SF/Mo                             |
| ZONE          | IMX-1                                    |
| PARKING/YARD  | 3,030 SF fronting premises               |
| AVAILABILITY  | December 1, 2020                         |
|               |                                          |

| Ground Floor |          |
|--------------|----------|
| Warehouse:   | 3,355 SF |
| Office:      | 1,098 SF |
| Total:       | 4,453 SF |

DRIVEWAY