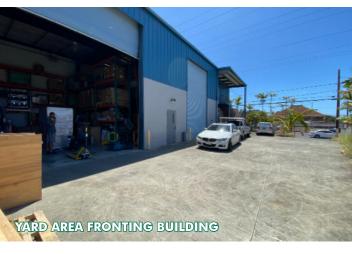

## **OPPORTUNITY**

CBRE is pleased to offer this standalone warehouse facility with mezzanine and nicely built office space. The property is conveniently located on Kamehameha Hwy, with ease of access to the Freeway network, Dillingham Hwy and Nimitz Hwy. The property is a 5 minutes drive (2.7 miles) to Daniel K. Inouye International Airport, 10 minute drive (3.2 miles) from Downtown Honolulu. The facility is near a future rapid transit station.

### **FEATURES**

- + Standalone building
- + Large mezzanine
- + 5 air-conditioned offices (New carpet 2nd floor)
- + Air-conditioned flex area
- + Bathroom and shower facility
- + Large roll up doors 1 - 20' x 20'
  - 1 12' x 20'
- + 24' clear height
- + Short term and long term available
- + Rent discounted for longer term
- + In place racking available for purchase