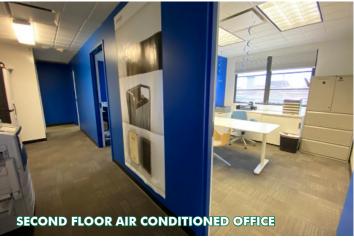

### **FEATURES**

- + Standalone building
- + Large mezzanine
- + 5 air-conditioned offices (New carpet 2nd floor)
- + Air-conditioned flex area
- + Bathroom and shower facility
- + Large roll up doors 1 - 20' x 20'
  - 1 12' x 20'
- + 24' clear height
- + Short term and long term available
- + Rent discounted for longer term
- + In place racking available for purchase

# SITE PLAN

| Second Floor     |          |  |  |
|------------------|----------|--|--|
| Mezzanine        | 1,083 SF |  |  |
| 2nd Floor Office | 1,050 SF |  |  |
| Total:           | 2,133 SF |  |  |