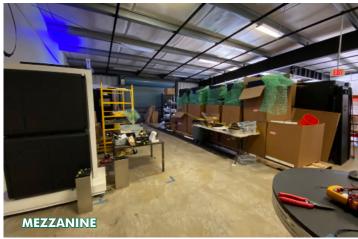

### **FEATURES**

- + Standalone building
- + Large mezzanine
- + 5 air-conditioned offices (New carpet 2nd floor)
- + Air-conditioned flex area
- + Bathroom and shower facility
- + Large roll up doors 1 - 20' x 20'
  - 1 12' x 20'
- + 24' clear height
- + Short term and long term available
- + Rent discounted for longer term
- + In place racking available for purchase

# SITE PLAN

| Second Floor     |          |  |  |
|------------------|----------|--|--|
| Mezzanine        | 1,083 SF |  |  |
| 2nd Floor Office | 1,050 SF |  |  |
| Total:           | 2,133 SF |  |  |