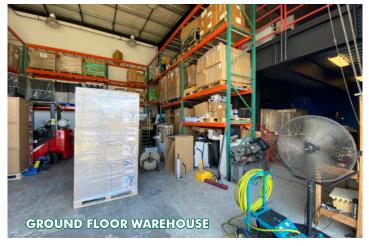

| Ground Floor |          |
|--------------|----------|
| Warehouse:   | 3,355 SF |
| Office:      | 1,098 SF |
| Total:       | 4,453 SF |

DRIVEWAY