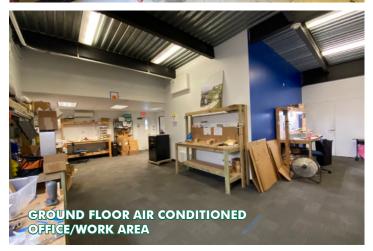

### **FEATURES**

- + Standalone building
- + Large mezzanine
- + 5 air-conditioned offices (New carpet 2nd floor)
- + Air-conditioned flex area
- + Bathroom and shower facility
- + Large roll up doors 1 - 20' x 20'
  - 1 12' x 20'
- + 24' clear height
- + Short term and long term available
- + Rent discounted for longer term
- + In place racking available for purchase

| Ground Floor |          |
|--------------|----------|
| Warehouse:   | 3,355 SF |
| Office:      | 1,098 SF |
| Total:       | 4,453 SF |

DRIVEWAY