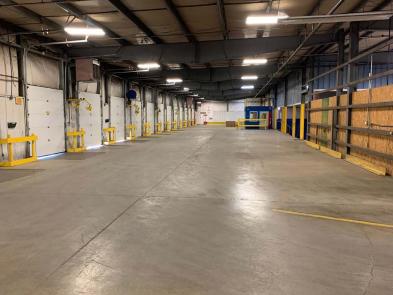

### **PROPERTY FEATURES**

- 90,000 SF of Warehouse space on over 14 acres
- Multiple cranes from 2 to 5 tons
- 15 docks and multiple drive-in doors of varying size
- Extensive, secure yard area
- Fully sprinklered with ceiling heights ranging up to 26' feet
- Only 4 miles from I-80 and 13 miles from I-79