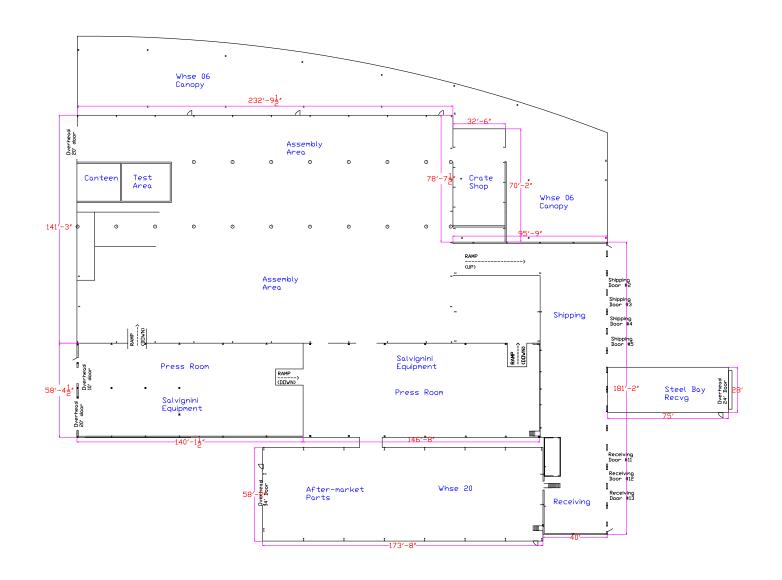

### **PROPERTY FEATURES**

- 90,000 SF of Warehouse space on over 14 acres
- Multiple cranes from 2 to 5 tons
- 15 docks and multiple drive-in doors of varying size
- Extensive, secure yard area
- Fully sprinklered with ceiling heights ranging up to 26' feet
- Only 4 miles from I-80 and 13 miles from I-79