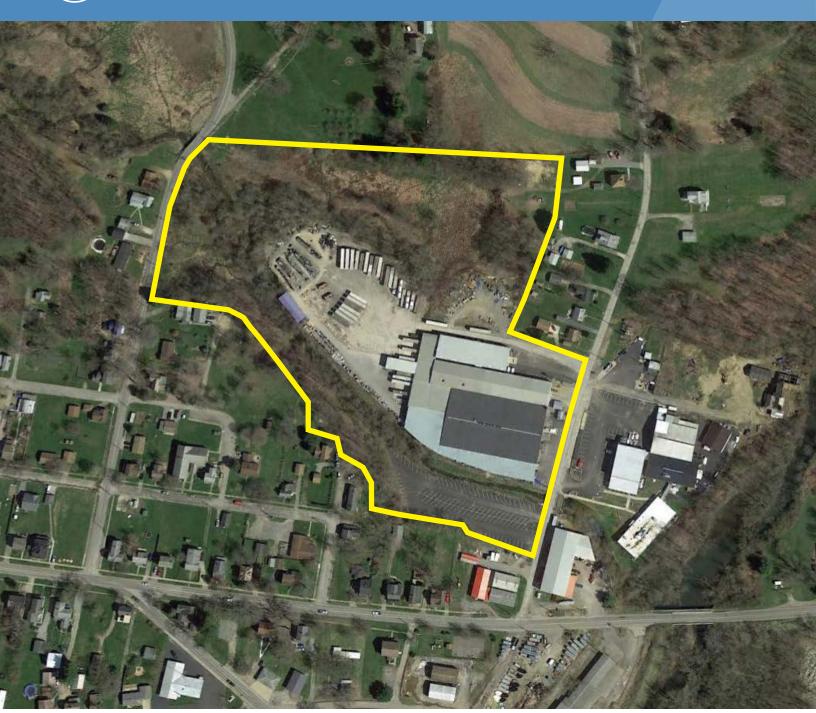

### **PROPERTY FEATURES**

- 90,000 SF of Warehouse space on over 14 acres
- Multiple cranes from 2 to 5 tons
- 15 docks and multiple drive-in doors of varying size
- Extensive, secure yard area
- Fully sprinklered with ceiling heights ranging up to 26' feet
- Only 4 miles from I-80 and 13 miles from I-79