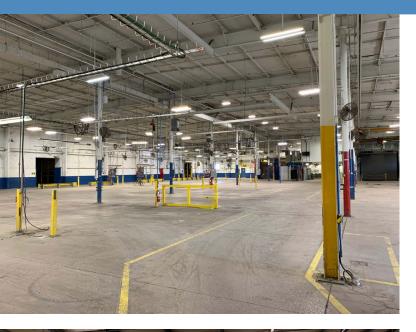

### **PROPERTY FEATURES**

- 90,000 SF of Warehouse space on over 14 acres
- Multiple cranes from 2 to 5 tons
- 15 docks and multiple drive-in doors of varying size
- Extensive, secure yard area
- Fully sprinklered with ceiling heights ranging up to 26' feet
- Only 4 miles from I-80 and 13 miles from I-79