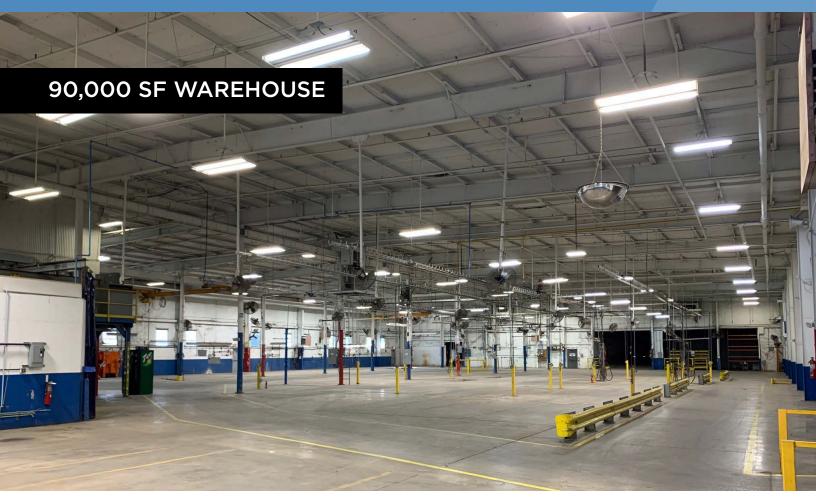

### **PROPERTY FEATURES**

- 90,000 SF of Warehouse space on over 14 acres
- Multiple cranes from 2 to 5 tons
- 15 docks and multiple drive-in doors of varying size
- Extensive, secure yard area
- Fully sprinklered with ceiling heights ranging up to 26' feet
- Only 4 miles from I-80 and 13 miles from I-79