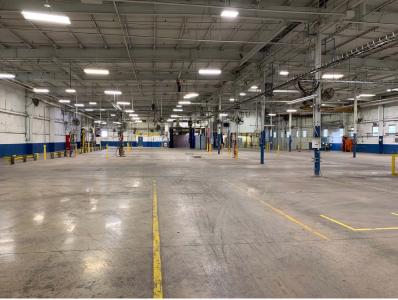

### **PROPERTY FEATURES**

- 90,000 SF of Warehouse space on over 14 acres
- Multiple cranes from 2 to 5 tons
- 15 docks and multiple drive-in doors of varying size
- Extensive, secure yard area
- Fully sprinklered with ceiling heights ranging up to 26' feet
- Only 4 miles from I-80 and 13 miles from I-79