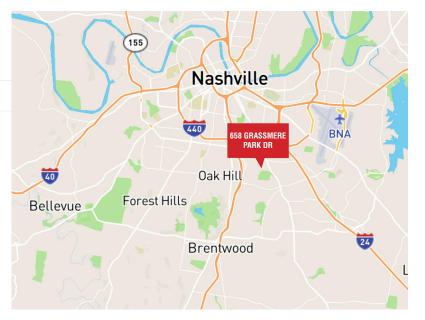

## 658 GRASSMERE PARK DR Nashville, TN 37211

# PROPERTY FEATURES

- 18,357 SF divisible office space
- Available now
- Single-story building in Grassmere Park
- Parking Ratio 4:1000
- High ceilings
- Multiple private storefront entrances
- Generator for uninterrupted power supply
- Located off Trousdale Drive and Harding Place, on the I-65 corridor
- Close proximity to Downtown Nashville, Airport and Brentwood/Cool Springs submarkets