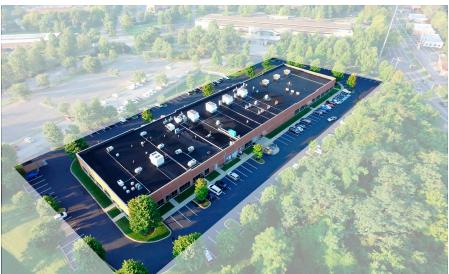

# PROPERTY FEATURES

- 18,357 SF divisible office space
- Available now
- Single-story building in Grassmere Park
- Parking Ratio 4:1000
- High ceilings
- Multiple private storefront entrances
- Generator for uninterrupted power supply
- Located off Trousdale Drive and Harding Place, on the I-65 corridor
- Close proximity to Downtown Nashville, Airport and Brentwood/Cool Springs submarkets

# 18,357 SF Total Divisible Office Space

For more information:

Devin McClendon, SIOR dmcclendon@nainashville.com 615.377.4747

Debra Viol, CPM dviol@stantongroupinc.com 615.377.4747