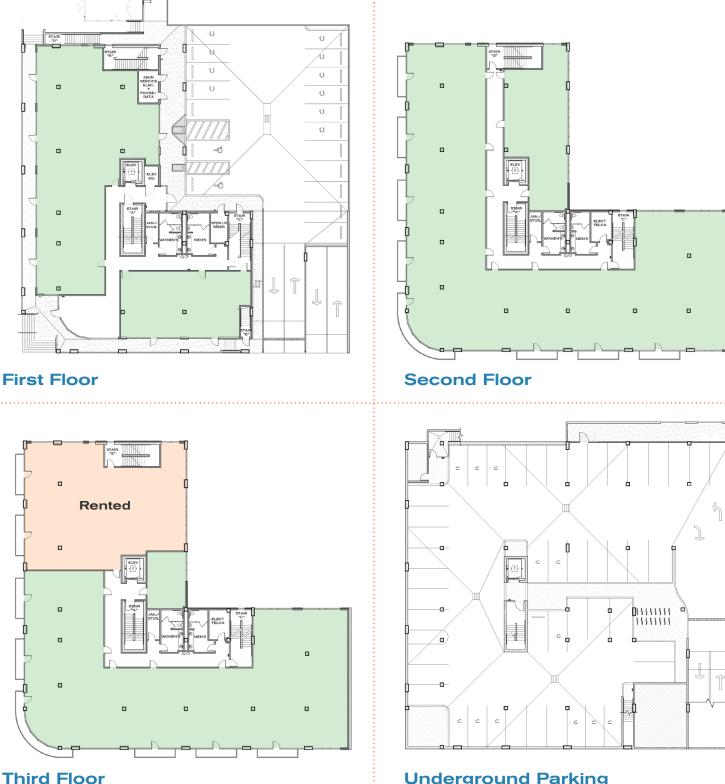

18840 SW BOONES FERRY RD | TUALATIN | OR 97062



## **NEW CLASS A OFFICE / SERVICE BUILDING**

### **Convenient location in the heart of Tualatin**

### Easy Access to I-5

- Signage! Exterior Building signage for your business-great exposure
- High Traffic counts on Boones Ferry
- Great Parking underground covered parking, surface parking
- Free City / CORE parking lots
- Walking distance to over 15 restaurants, 8 major banks, Staples, Post office, Hagen, Tualatin Lake library, Starbucks and numerous fast food and retailers
- Located in front of commute rail station
- Office/Service or Retail space from 800 to 12,000 sq. ft.
- Call for competitive class A rates





DAVID EMAMI 503.557.3350 bm@barringtonpdx.com

# **ROBINSON CROSSING**

## 18840 SW BOONES FERRY RD | TUALATIN | OR 97062



BARRINGTON MANAGEMENT

## **Underground Parking**

DAVID EMAMI 503.557.3350 bm@barringtonpdx.com

# ROBINSON CROSSING

18840 SW BOONES FERRY RD | TUALATIN | OR 97062





### **Demographics (2008 Estimate)**

|                  | 1 mile | 3 miles | 5 miles |
|------------------|--------|---------|---------|
| Total Population | 11,772 | 64,481  | 170,691 |
| Avg. HH Income   | 88,333 | 101,635 | 103,758 |

#### **Demographics (2014 Projections)**

|                  | 1 mile  | 3 miles | 5 miles |
|------------------|---------|---------|---------|
| Total Population | 12,697  | 70,404  | 185,939 |
| Avg. HH Income   | 113,126 | 128,233 | 132,170 |

DAVID EMAMI 503.557.3350 bm@barringtonpdx.com