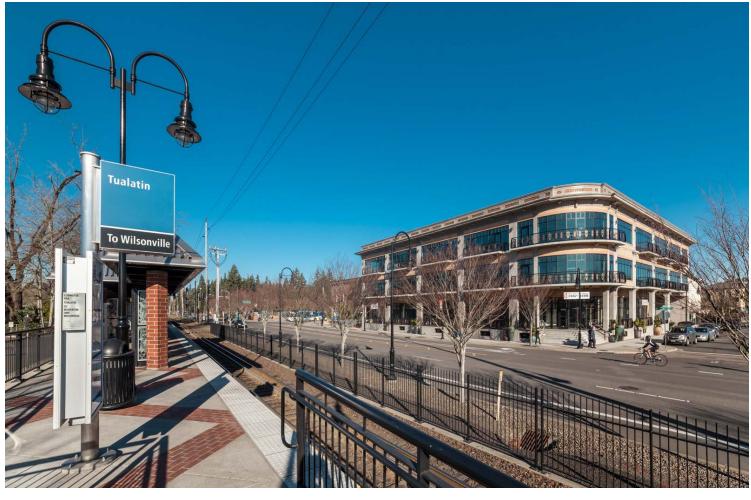

# ROBINSON CROSSING

18840 SW BOONES FERRY RD | TUALATIN | OR 97062

### Easy Access to I-5

- Signage! Exterior Building signage for your business-great exposure
- High Traffic counts on Boones Ferry
- Great Parking underground covered parking, surface parking
- Free City / CORE parking lots
- Walking distance to over 15 restaurants, 8 major banks, Staples, Post office, Hagen, Tualatin Lake library, Starbucks and numerous fast food and retailers
- Located in front of commute rail station
- Office/Service or Retail space from 800 to 12,000 sq. ft.
- Call for competitive class A rates