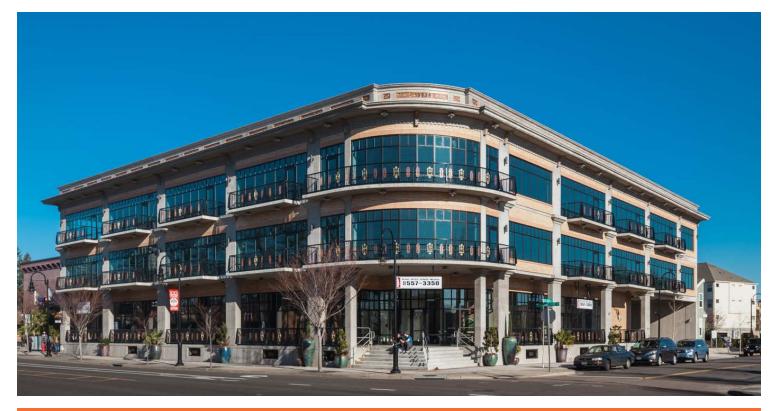

# **ROBINSON CROSSING**

18840 SW BOONES FERRY RD | TUALATIN | OR 97062

## **NEW CLASS A OFFICE / SERVICE BUILDING**

### **Convenient location in the heart of Tualatin**

### Easy Access to I-5

- Signage! Exterior Building signage for your business-great exposure
- High Traffic counts on Boones Ferry
- Great Parking underground covered parking, surface parking
- Free City / CORE parking lots
- Walking distance to over 15 restaurants, 8 major banks, Staples, Post office, Hagen, Tualatin Lake library, Starbucks and numerous fast food and retailers
- Located in front of commute rail station
- Office/Service or Retail space from 800 to 12,000 sq. ft.
- Call for competitive class A rates