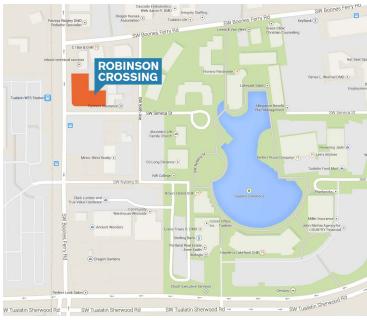

### **Convenient location in the heart of Tualatin**

### Easy Access to I-5

- Signage! Exterior Building signage for your business-great exposure
- High Traffic counts on Boones Ferry
- Great Parking underground covered parking, surface parking
- Free City / CORE parking lots
- Walking distance to over 15 restaurants, 8 major banks, Staples, Post office, Hagen, Tualatin Lake library, Starbucks and numerous fast food and retailers
- Located in front of commute rail station
- Office/Service or Retail space from 800 to 12,000 sq. ft.
- Call for competitive class A rates