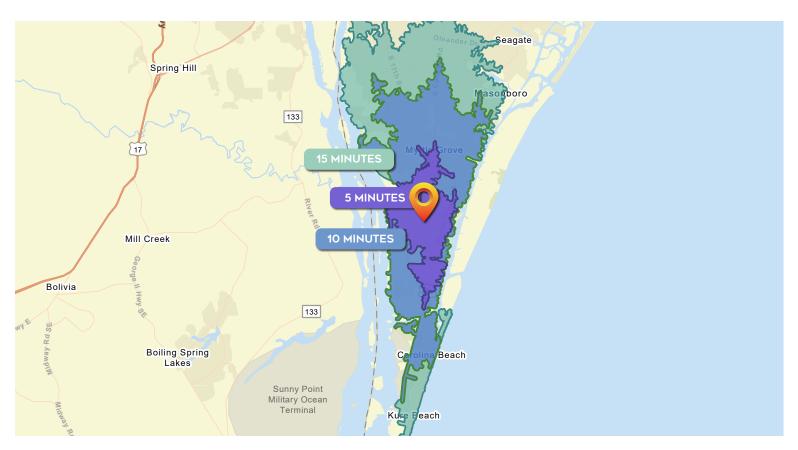

FLOORPLAN - NOT TO SCALE

| DEMOGRAPHICS      | 5 MINUTES | 10 MINUTES | 15 MINUTES |
|-------------------|-----------|------------|------------|
| Total Population  | 14,266    | 58,099     | 99,523     |
| Average Age       | 43.1      | 43         | 43.2       |
| Households        | 5,621     | 25,135     | 43,497     |
| Average HH Size   | 2.52      | 2.30       | 2.24       |
| Median HH Income  | \$76,192  | \$73,341   | \$72,135   |
| Average HH Income | \$101,821 | \$101,244  | \$108,690  |
| Per Capita Income | \$40,735  | \$43,922   | \$48,023   |