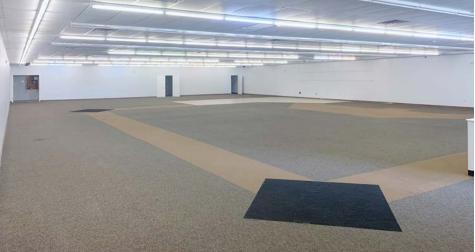

9,000 +/- SF OF RETAIL SPACE AVAILABLE FOR LEASE

MASON WATKINS 704 661 4077 mason.watkins@scpcommercial.com

**FOR LEASE** 

9,000 +/- SF of front row retail space available for lease. Located on Carolina Beach Rd., this retail unit is comprised of a large showroom, storage area, 3 private offices, and 2 restrooms. Ready for immediate occupancy. Zoned B-2 by New Hanover County, this property can support a wide variety of uses. Contact agent to set up a showing.