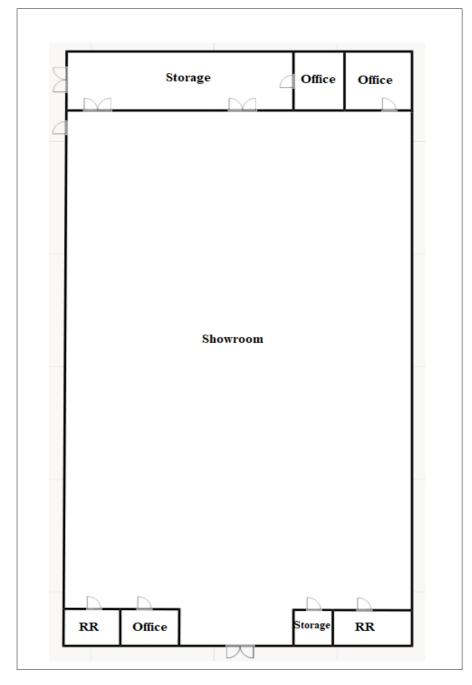

FLOORPLAN - NOT TO SCALE

| DEMOGRAPHICS      | 5 MINUTES | 10 MINUTES | 15 MINUTES |
|-------------------|-----------|------------|------------|
| Total Population  | 14,266    | 58,099     | 99,523     |
| Average Age       | 43.1      | 43         | 43.2       |
| Households        | 5,621     | 25,135     | 43,497     |
| Average HH Size   | 2.52      | 2.30       | 2.24       |
| Median HH Income  | \$76,192  | \$73,341   | \$72,135   |
| Average HH Income | \$101,821 | \$101,244  | \$108,690  |
| Per Capita Income | \$40,735  | \$43,922   | \$48,023   |