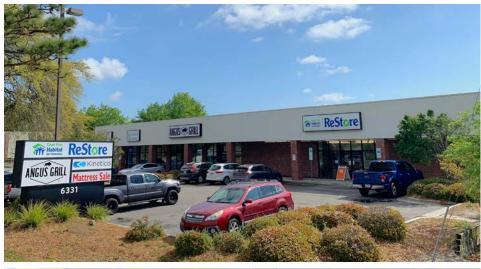

9,000 +/- SF OF RETAIL SPACE AVAILABLE FOR LEASE

MASON WATKINS 704 661 4077 mason.watkins@scpcommercial.com

**FOR LEASE** 

9,000 +/- SF of front row retail space available for lease. Located on Carolina Beach Rd., this retail unit is comprised of a large showroom, storage area, 3 private offices, and 2 restrooms. Ready for immediate occupancy. Zoned B-2 by New Hanover County, this property can support a wide variety of uses. Contact agent to set up a showing.

## 6331 Carolina Beach Road Wilmington, NC 28412

| AVAILABLE SPACE | 9,000 SF          |
|-----------------|-------------------|
| LEASE RATE      | \$12.00 Annual/SF |
| LEASE TYPE      | Modified Gross    |
| ZONING          | B-2               |