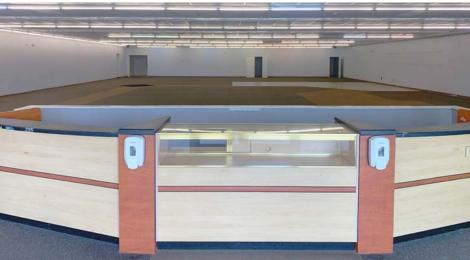

9,000 +/- SF OF RETAIL SPACE AVAILABLE FOR LEASE

MASON WATKINS 704 661 4077 mason.watkins@scpcommercial.com

**FOR LEASE** 

9,000 +/- SF of front row retail space available for lease. Located on Carolina Beach Rd., this retail unit is comprised of a large showroom, storage area, 3 private offices, and 2 restrooms. Ready for immediate occupancy. Zoned B-2 by New Hanover County, this property can support a wide variety of uses. Contact agent to set up a showing.