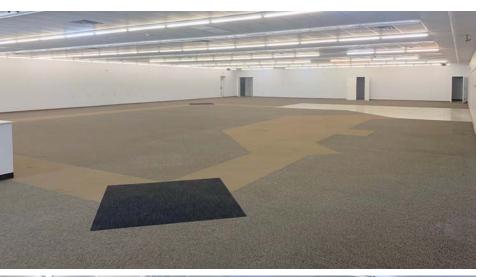

9,000 +/- SF OF RETAIL SPACE AVAILABLE FOR LEASE

MASON WATKINS 704 661 4077 mason.watkins@scpcommercial.com

**FOR LEASE** 

9,000 +/- SF of front row retail space available for lease. Located on Carolina Beach Rd., this retail unit is comprised of a large showroom, storage area, 3 private offices, and 2 restrooms. Ready for immediate occupancy. Zoned B-2 by New Hanover County, this property can support a wide variety of uses. Contact agent to set up a showing.