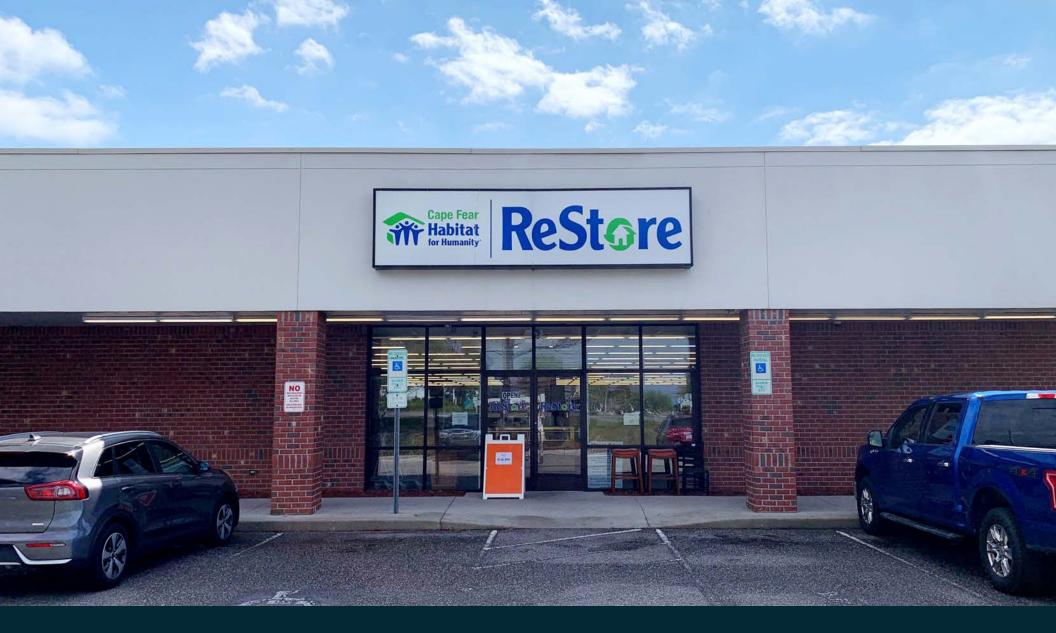

9,000 +/- SF OF RETAIL SPACE AVAILABLE FOR LEASE

MASON WATKINS 704 661 4077 mason.watkins@scpcommercial.com

**FOR LEASE** 

9,000 +/- SF of front row retail space available for lease. Located on Carolina Beach Rd., this retail unit is comprised of a large showroom, storage area, 3 private offices, and 2 restrooms. Ready for immediate occupancy. Zoned B-2 by New Hanover County, this property can support a wide variety of uses. Contact agent to set up a showing.

## 6331 Carolina Beach Road Wilmington, NC 28412

| AVAILABLE SPACE | 9,000 SF          |
|-----------------|-------------------|
| LEASE RATE      | \$12.00 Annual/SF |
| LEASE TYPE      | Modified Gross    |
| ZONING          | B-2               |