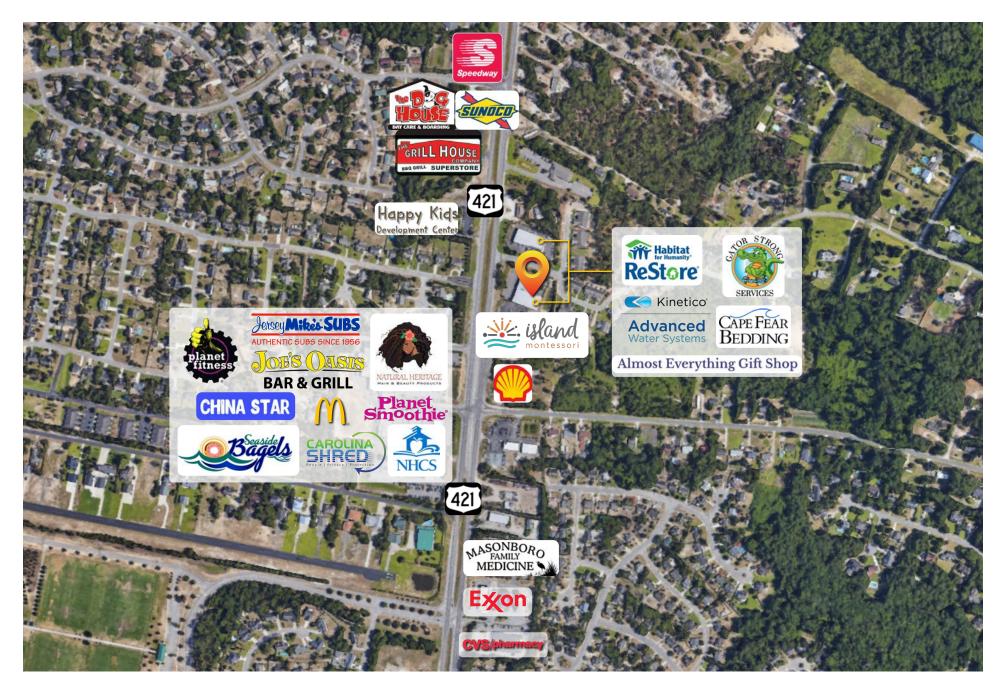

9,000 +/- SF OF RETAIL SPACE AVAILABLE FOR LEASE

MASON WATKINS 704 661 4077 mason.watkins@scpcommercial.com

**FOR LEASE** 

9,000 +/- SF of front row retail space available for lease. Located on Carolina Beach Rd., this retail unit is comprised of a large showroom, storage area, 3 private offices, and 2 restrooms. Ready for immediate occupancy. Zoned B-2 by New Hanover County, this property can support a wide variety of uses. Contact agent to set up a showing.

## 6331 Carolina Beach Road Wilmington, NC 28412

| AVAILABLE SPACE | 9,000 SF          |
|-----------------|-------------------|
| LEASE RATE      | \$12.00 Annual/SF |
| LEASE TYPE      | Modified Gross    |
| ZONING          | B-2               |