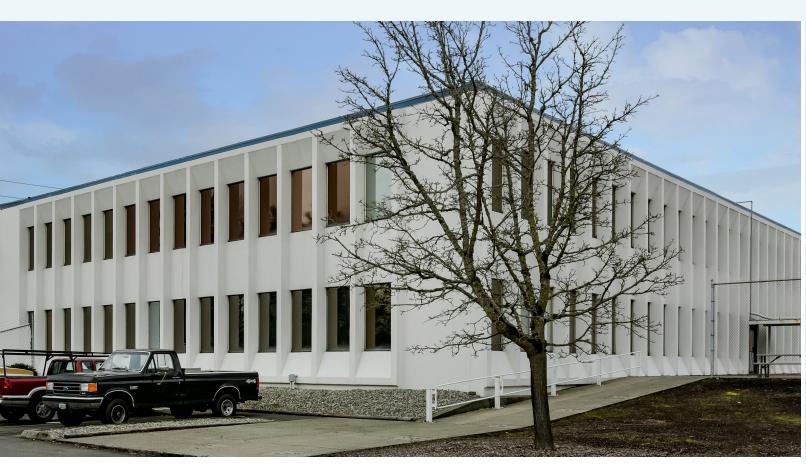

## LONG PAINTING BUILDING

**21414 68TH AVE S** | KENT, WA 98032

FOR LEASE

4,740 RSF AVAILABLE

#### **PROPERTY HIGHLIGHTS**

- Great West Valley visibility and access
- First floor office space
- Direct lobby access
- 1,700 SF training room
- Ample parking
- Great natural light

MICHAEL ROY 206.787.1470 mroy@neilwalter.com MAX WHITE 206.787.1463 mwhite@neilwalter.com