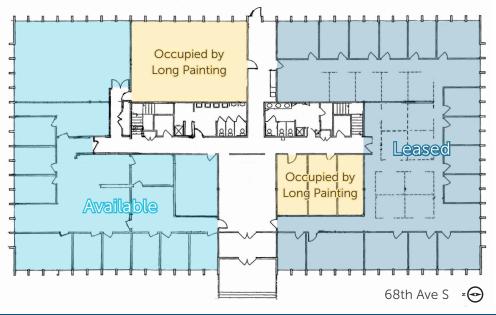

#### **LEASE INFO**

Suite A:

4,740 RSF

Lease Rate:

\$13.50/SF/YR, NNN

NNN Rate:

\$7.20/SF/YR

Spaces are divisible and can be leased separately or combined.