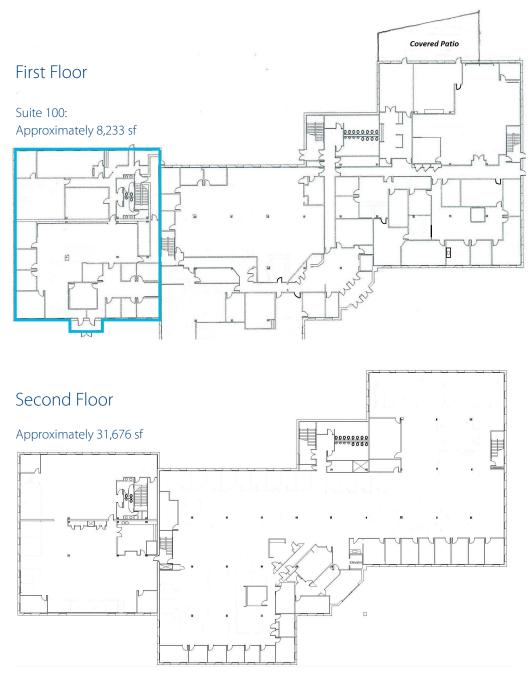

### Opportunity

Two-story office building prominently situated on North Duke Street. Approximately 39,909 square feet available. Free overflow parking for users with high parking requirements. Prominent building signage opportunity along highly traveled north/south commuter artery. 14 restaurants within one mile. Competitive rental rate of \$17.50/sf, full service.

### 33,720-sf Floor Plates

Janet Clayton, CCIM Principal

919.420.1581

janet.clayton@avisonyoung.com

5440 Wade Park Boulevard, Suite 200 Raleigh, NC 27607 | 919.785.3434 | avisonyoung.com

The information contained herein was obtained from sources believed reliable; however, Avison Young makes no guarantees, warranties, or representations as to the completeness or accuracy thereof. The presentation of this property is submitted subject to errors, omissions, changes of price or conditions prior to sale or lease, or withdrawal without notice.