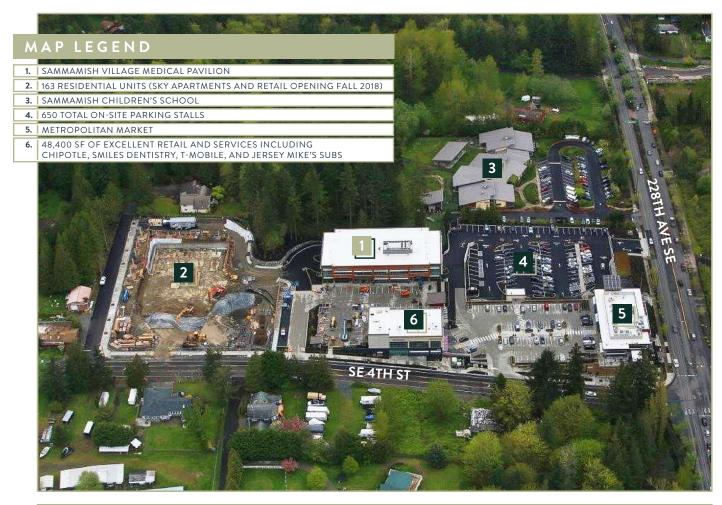

## SAMMAMISH VILLAGE OVERVIEW

#### BUILDING HIGHLIGHTS

IN THE HEART OF SAMMAMISH COMES SAMMAMISH VILLAGE THE FIRST MIXED-USE DEVELOPMENT IN THE SAMMAMISH TOWN CENTER

GREAT VISIBILITY AND EASY ACCESS TO PARKING

ADJACENT TO NEW METROPOLITAN MARKET AND 48,400 SF OF ADDITIONAL RETAIL

163 APARTMENT UNITS COMPLETE THE PROJECT TO THE WEST