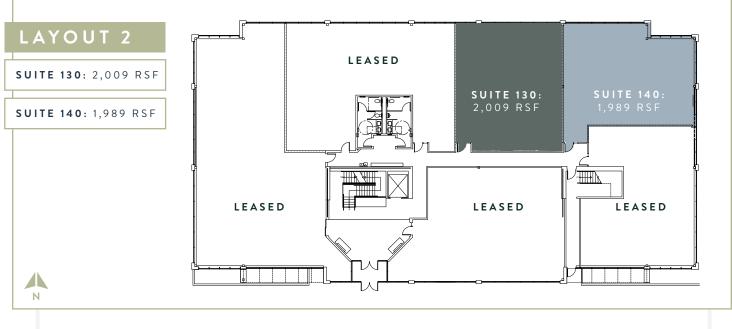

## CONCEPTUAL LAYOUTS

#### FIRST FLOOR 3,998 RSF (ADDITIONAL DIVISBLE OPTIONS)

### BUILDING OVERVIEW

| BUILDING SIZE           | 30,815 RSF                                                                                                                                                                                    |
|-------------------------|-----------------------------------------------------------------------------------------------------------------------------------------------------------------------------------------------|
| AVAILABLE               | FIRST FLOOR: 3,998 RSF (DIVISIBLE)                                                                                                                                                            |
| PARKING RATIO           | 3.76/1,000 SF (NO COST)                                                                                                                                                                       |
| EST. OPERATING EXPENSES | <b>\$9.78/SF</b><br>(INCLUDES CAM, INSURANCE AND<br>PROPERTY TAX)                                                                                                                             |
| EXISTING TENANTS        | ALLEGRO PEDIATRICS<br>DR. ASHA MADHAVAN DDS<br>DR. KELLEY FISHER, DDS<br>FIRST TECH FEDERAL CREDIT UNION<br>IRG PHYSICAL THERAPY<br>NURTURE KIDS DENTISTRY<br>PORTH PERSONALIZED ORTHODONTICS |