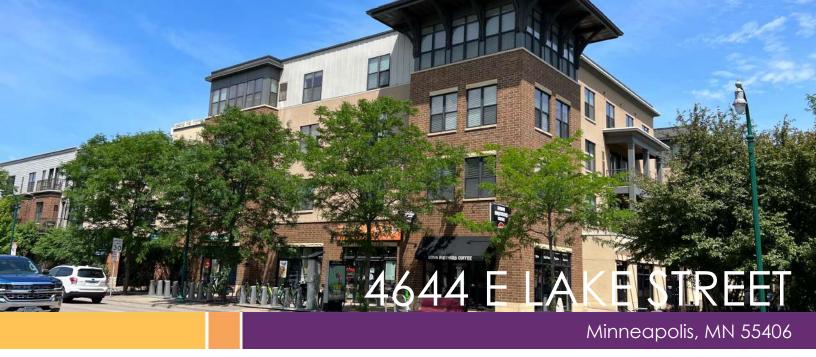

# Restaurant Space For Lease | 1,053 SF

### Highlights and Features:

- Just steps away from West River Parkway
- Off street parking
- Common area restrooms
- Light rail line 5 minutes away
- Located in the Longfellow/Cooper neighborhood
- Nearby parks include Meeker, Island Dog Park, Central Mississippi Riverfront Park and Desnoyer Park
- Close to Minnehaha Academy and University of St. Thomas
- Easy access to Downtown Minneapolis and St. Paul
- Walk/Transit/Bike Score: 54/44/88
- Co-tenants: Longfellow Grill, Corazon, and Loons Coffee