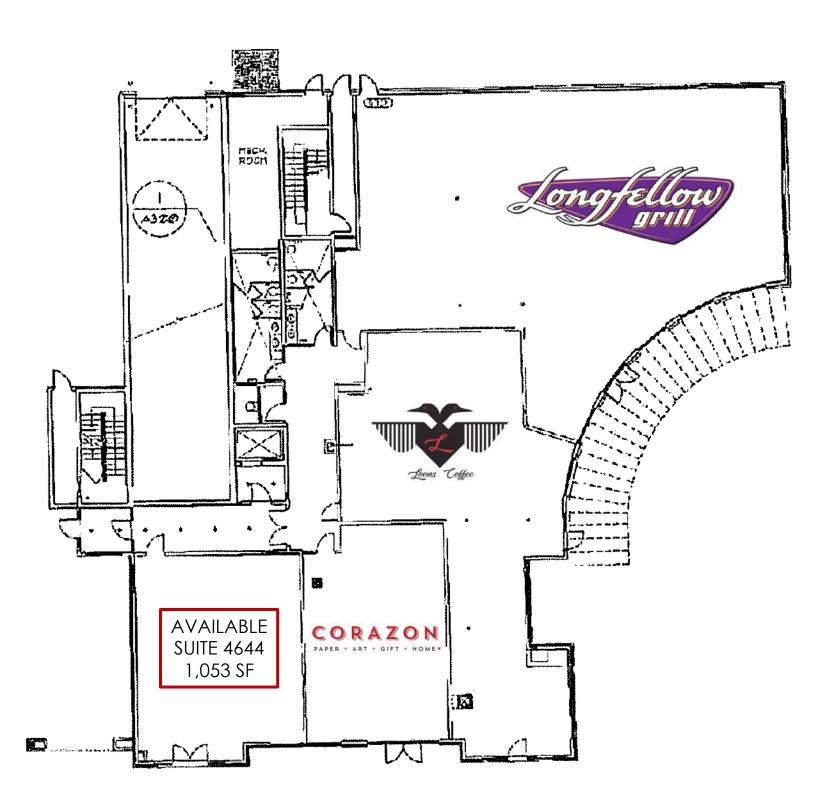

# Space Available:

• Suite 4644: 1,053 sf

2024 CAM/Tax: \$11.32 psfLease Rate: \$29.00 psf Net

MARILYN FRITZE 612.804.4364 marilyn@christiansonandco.com MARY LINDELL 612.747.9854 mary@christiansonandco.com

### Highlights and Features:

- Just steps away from West River Parkway
- Off street parking
- Common area restrooms
- Light rail line 5 minutes away
- Located in the Longfellow/Cooper neighborhood
- Nearby parks include Meeker, Island Dog Park, Central Mississippi Riverfront Park and Desnoyer Park
- Close to Minnehaha Academy and University of St. Thomas
- Easy access to Downtown Minneapolis and St. Paul
- Walk/Transit/Bike Score: 54/44/88
- Co-tenants: Longfellow Grill, Corazon, and Loons Coffee