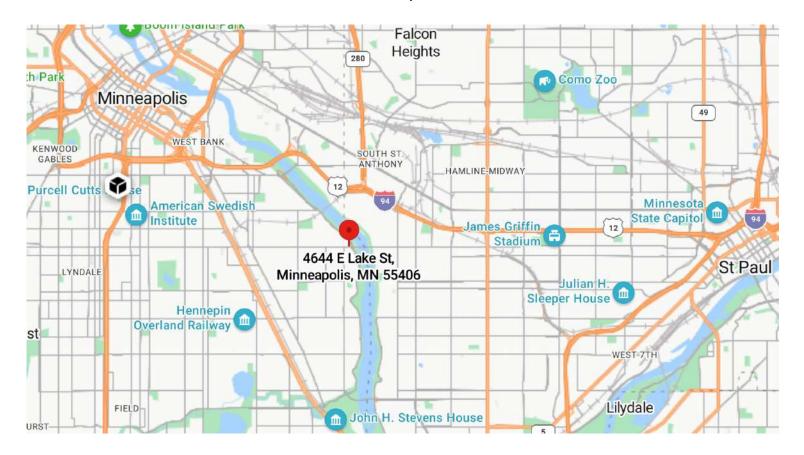

/88
- Co-tenants: Longfellow Grill, Corazon, and Loons Coffee

#### **Demographics and Traffic Counts:**

- Average Household Population: 1 mile 7,636,
  3 miles 101,833 and 5 miles 299,563
- Average Household Income: 1 mile \$79,867,
  3 miles \$65,971 and 5 miles \$62,334
- Lake Street E: 13,100 vpd and 46th Avenue S: 2,150 vpd



Christianson & Company commercial real estate services

www.SpaceAvailableMN.com



# Space Available:

• Suite 4644: 1,053 sf

2024 CAM/Tax: \$11.32 psfLease Rate: \$29.00 psf Net



MARILYN FRITZE 612.804.4364 marilyn@christiansonandco.com MARY LINDELL 612.747.9854 mary@christiansonandco.com

This information is accurate as of the date of printing and is subject to change without notice. All information is deemed accurate, but cannot be guaranteed.



# Map



### **Aerial**



This information is accurate as of the date of printing and is subject to change without notice. All information is deemed accurate, but cannot be guaranteed.