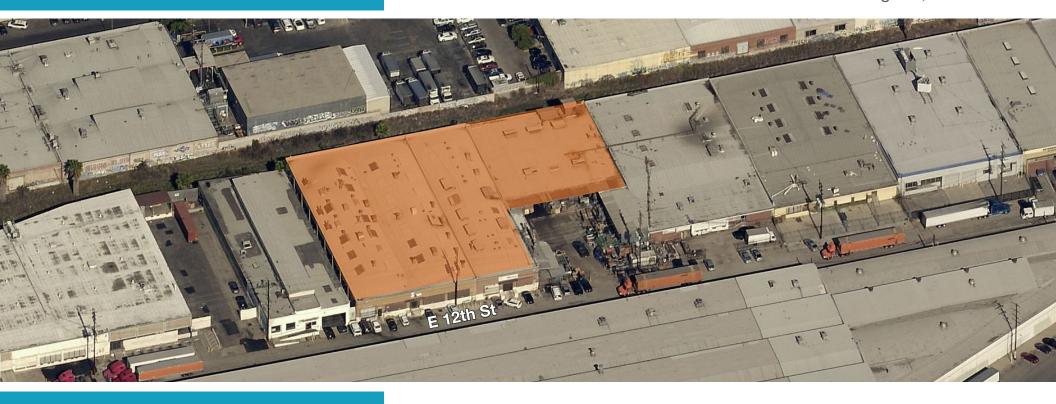

## 3101, 3109, 3115 E 12th Street

Los Angeles, CA 90023

BUILDING IS OCCUPIED.

Please do not disturb tenants.

Tours available by appointment only. Call broker for a complete buyer package.

## **FEATURES**

Unique industrial investment opportunity

39,034 square feet

59,379 square feet of land

Bow truss roof, abundance of natural light

Close proximity to DTLA and Art's District

Uniquely suited for multiple uses - M3 zone