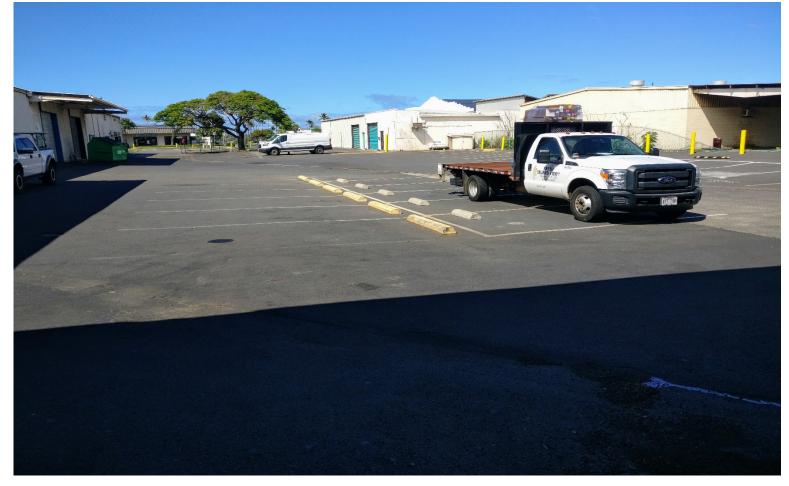

#### For Lease ~ - Warehouse and Office Space Available for Immediate Occupancy

- · Centrally located in Kahului on busy Alamaha Street with good signage, near the harbor & airport.
- · One of the only warehouse properties with extra on-site parking in addition to street parking
- · Easy Hana Highway & Dairy Road accesses to all of Maui for easy commuting.
- Warehouse: 1,000 SF up to 13,700 SF, Retail: 1,332 up to 2,162 SF, Office: 450 SF up to 2,000 SF, Yard 1,974 SF
- · Warehouse rent is \$1.25 PSF, Office rent is \$1.50 PSF, Retail rent is \$2.00 PSF plus CAM and GET