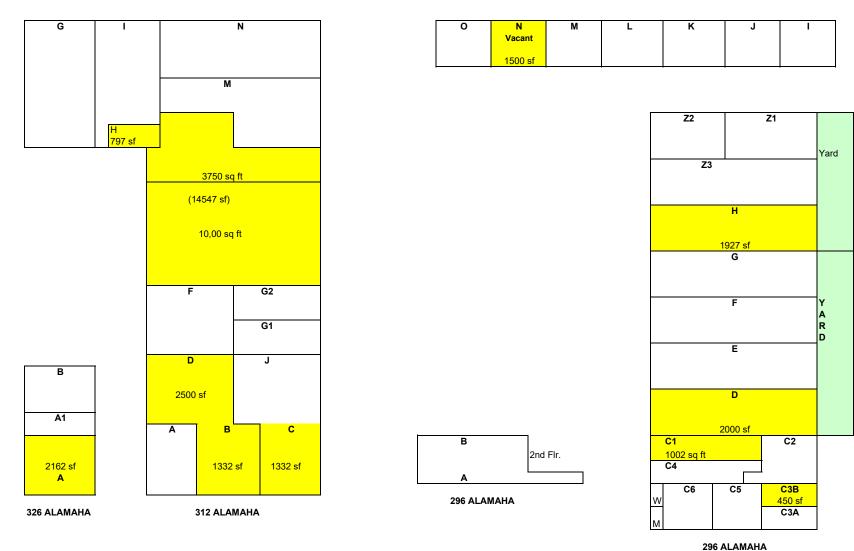

#### For Lease ~ - Warehouse and Office Space Available for Immediate Occupancy

- · Centrally located in Kahului on busy Alamaha Street with good signage, near the harbor & airport.
- · One of the only warehouse properties with extra on-site parking in addition to street parking
- · Easy Hana Highway & Dairy Road accesses to all of Maui for easy commuting.
- Warehouse: 1,000 SF up to 13,700 SF, Retail: 1,332 up to 2,162 SF, Office: 450 SF up to 2,000 SF, Yard 1,974 SF
- · Warehouse rent is \$1.25 PSF, Office rent is \$1.50 PSF, Retail rent is \$2.00 PSF plus CAM and GET

EXHIBIT A

296/312/326 ALAMAHA STREET, KAHULUI, MAUI, HAWAII 96732