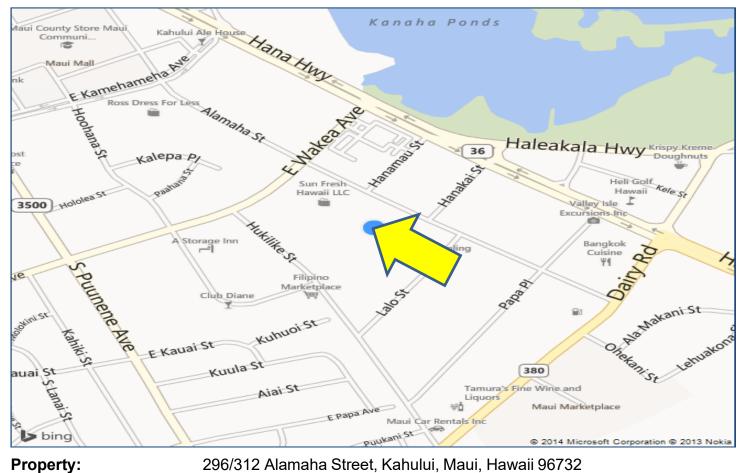

#### Retail / Warehouse / Office Spaces

296/312 Alamaha Street Kahului, Maui, Hawaii 96732

## **Executive Summary**

| Opportunity:   | Perfect opportunity to lease conjoined retail & warehouse spaces located in the heart of the Kahului, off busy Alamaha Street. Move in ready - Call for details. |
|----------------|------------------------------------------------------------------------------------------------------------------------------------------------------------------|
| Tax Map Key #: | 2-3-8-066-024 (296 Alamaha Street)<br>2-3-8-066-025 (312 Alamaha Street)                                                                                         |
| Zoning:        | M - 2 (Heavy Industrial District)                                                                                                                                |
| Contact:       |                                                                                                                                                                  |