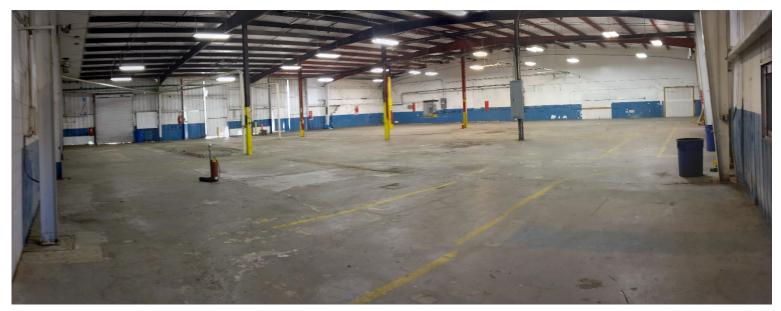

#### For Lease ~ - Warehouse and Office Space Available for Immediate Occupancy

- · Centrally located in Kahului on busy Alamaha Street with good signage, near the harbor & airport.
- · One of the only warehouse properties with extra on-site parking in addition to street parking
- · Easy Hana Highway & Dairy Road accesses to all of Maui for easy commuting.
- Warehouse: 1,000 SF up to 13,700 SF, Retail: 1,332 up to 2,162 SF, Office: 450 SF up to 2,000 SF, Yard 1,974 SF
- · Warehouse rent is \$1.25 PSF, Office rent is \$1.50 PSF, Retail rent is \$2.00 PSF plus CAM and GET