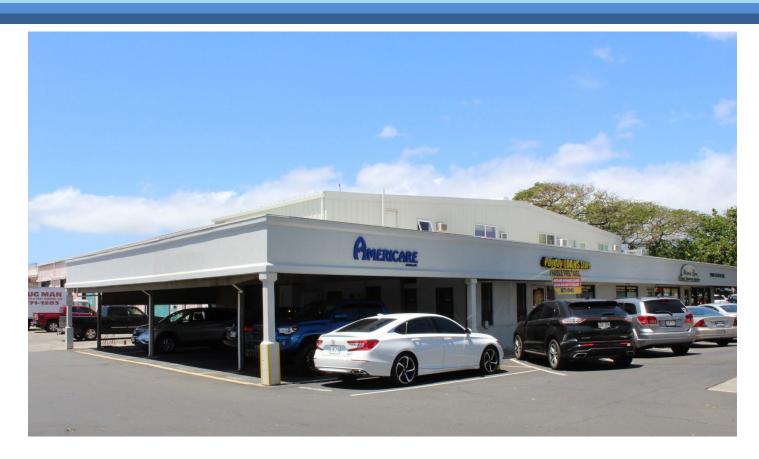

#### Retail / Warehouse / Office Spaces

296/312 Alamaha Street Kahului, Maui, Hawaii 96732

#### For Lease ~ - Warehouse and Office Space Available for Immediate Occupancy

- · Centrally located in Kahului on busy Alamaha Street with good signage, near the harbor & airport.
- · One of the only warehouse properties with extra on-site parking in addition to street parking
- · Easy Hana Highway & Dairy Road accesses to all of Maui for easy commuting.
- Warehouse: 1,000 SF up to 13,700 SF, Retail: 1,332 up to 2,162 SF, Office: 450 SF up to 2,000 SF, Yard 1,974 SF
- · Warehouse rent is \$1.25 PSF, Office rent is \$1.50 PSF, Retail rent is \$2.00 PSF plus CAM and GET