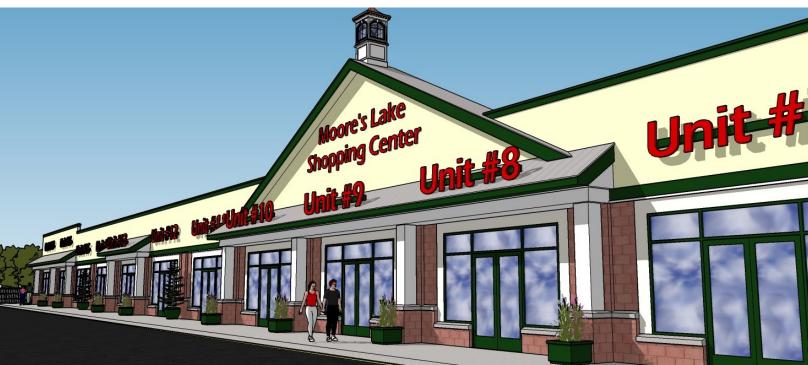

## **Retail For Lease**

## New Construction Proposed

- $\Rightarrow$  1,200 15,000 +/- SF available
- $\Rightarrow$  Due Winter 2017
- $\Rightarrow$  Traffic Count: 17,251 AADT 2012

| 2015          | 1 Mile   | 3 Miles  | 5 Miles  |
|---------------|----------|----------|----------|
| Population    | 5,297    | 33,944   | 73,921   |
| Median Income | \$48,307 | \$50,916 | \$52,177 |