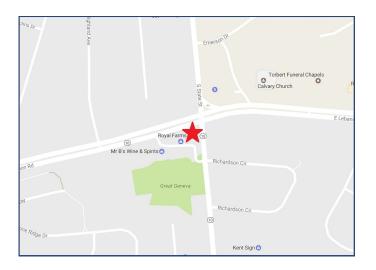

## **Retail For Lease**

## New Construction Proposed

- $\Rightarrow$  1,200 15,000 +/- SF available
- $\Rightarrow$  Due Winter 2017
- $\Rightarrow$  Traffic Count: 17,251 AADT 2012

| 2015          | 1 Mile   | 3 Miles  | 5 Miles  |
|---------------|----------|----------|----------|
| Population    | 5,297    | 33,944   | 73,921   |
| Median Income | \$48,307 | \$50,916 | \$52,177 |