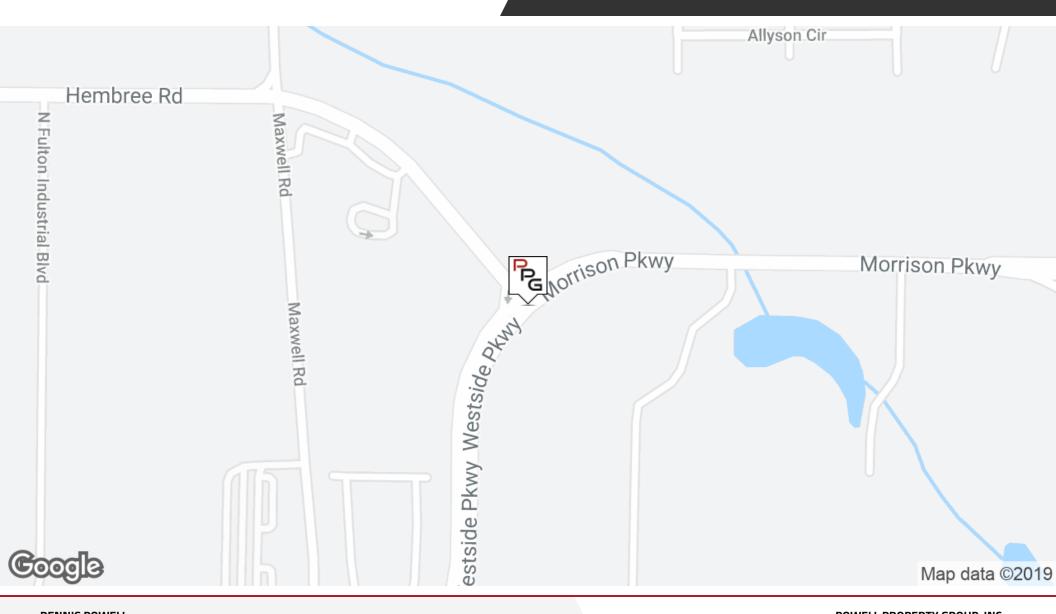

# 3.14 ACRES - WESTSIDE PKWY & HEMBREE RD

Allyson Circle

Westside Pkwy

True Computer Solutions LLC

Anytime

Franchising Sy...

FOR SALE

Land:

# **PROPERTY OVERVIEW**

3.03 acre corner site with 700' of frontage on Westside Pkwy. and 550' of frontage on Hembree Rd. Located at intersection with traffic signal.