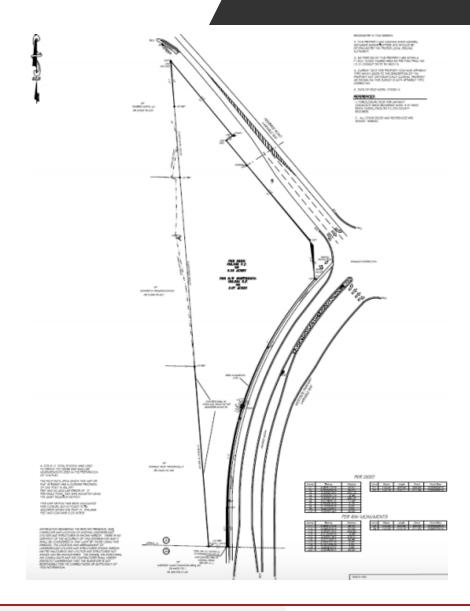

# **PROPERTY OVERVIEW**

3.03 acre corner site with 700' of frontage on Westside Pkwy. and 550' of frontage on Hembree Rd. Located at intersection with traffic signal.