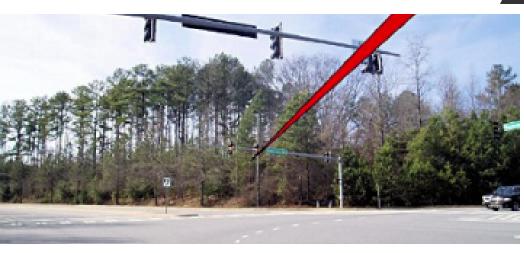

# **PROPERTY OVERVIEW**

3.03 acre corner site with 700' of frontage on Westside Pkwy. and 550' of frontage on Hembree Rd. Located at intersection with traffic signal.

# **PROPERTY HIGHLIGHTS**

- · Lighthouse location in Alpharetta.
- Around the corner from Verizon Amphitheater.
- · Zoned within an overall CUP for gas station.
- · Prime Bank financing available.