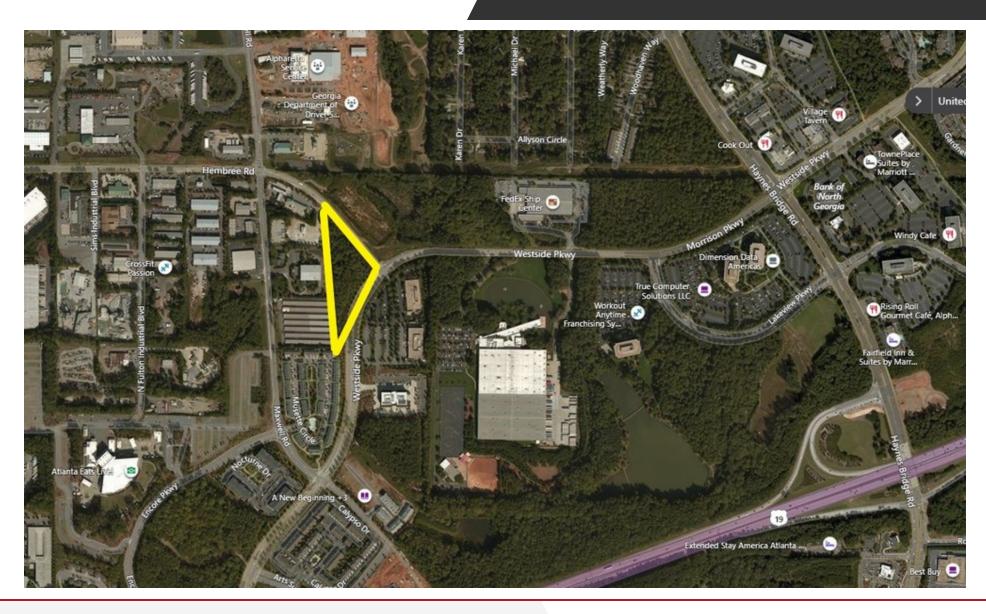

# 3.14 ACRES - WESTSIDE PKWY & HEMBREE RD

Allyson Circle

Westside Pkwy

True Computer Solutions LLC

Anytime

Franchising Sy...

FOR SALE

Land:

# **PROPERTY OVERVIEW**

3.03 acre corner site with 700' of frontage on Westside Pkwy. and 550' of frontage on Hembree Rd. Located at intersection with traffic signal.

# **PROPERTY HIGHLIGHTS**

- · Lighthouse location in Alpharetta.
- Around the corner from Verizon Amphitheater.
- · Zoned within an overall CUP for gas station.
- · Prime Bank financing available.