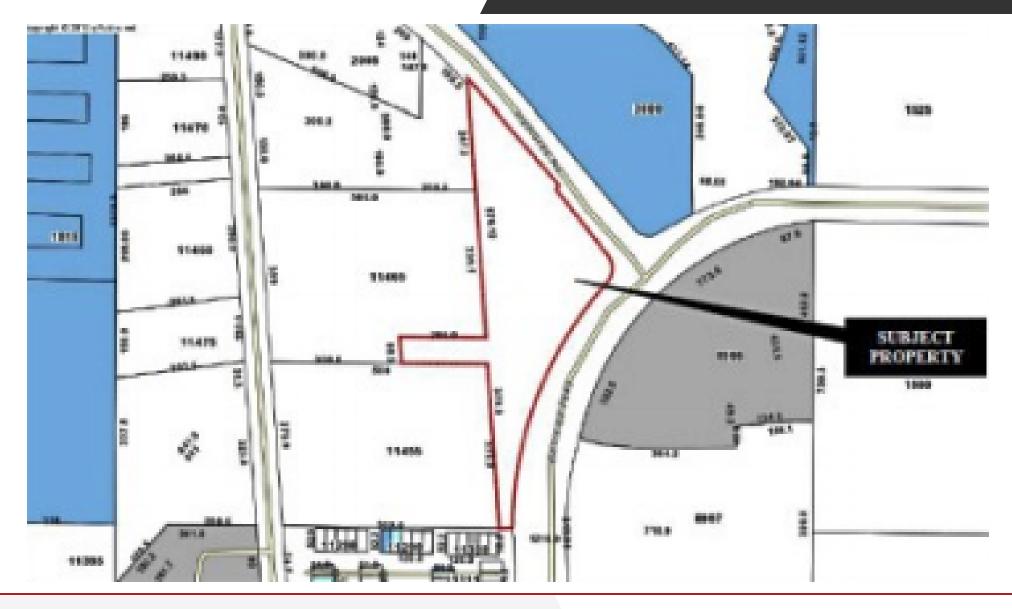

# 3.14 ACRES - WESTSIDE PKWY & HEMBREE RD

Allyson Circle

Westside Pkwy

True Computer Solutions LLC

Anytime

Franchising Sy...

FOR SALE

Land:

# **PROPERTY OVERVIEW**

3.03 acre corner site with 700' of frontage on Westside Pkwy. and 550' of frontage on Hembree Rd. Located at intersection with traffic signal.