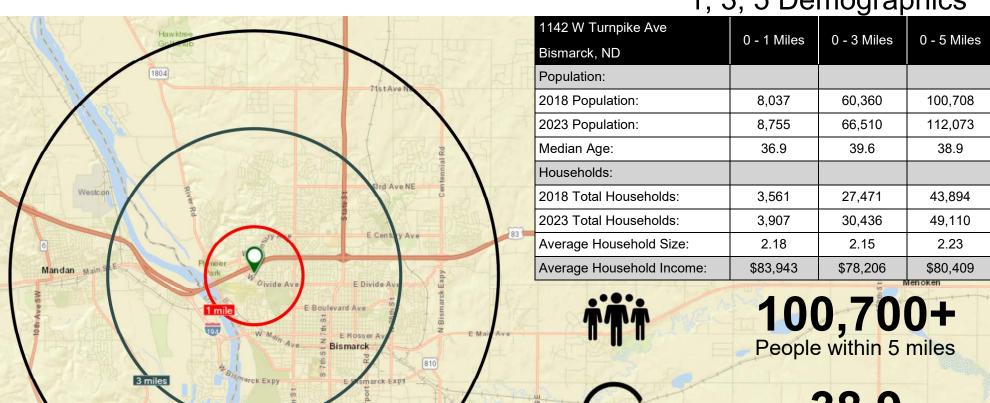

Kyle Holwagner, CCIM, SIOR 701.400.5373
Kyle@DanielCompanies.com

1, 3, 5 Demographics

AGE

38.9

Median Age within 5 miles

\$80,400+
Avg HH Income within 5 miles

E Burleigh Ave

Fort Abraham