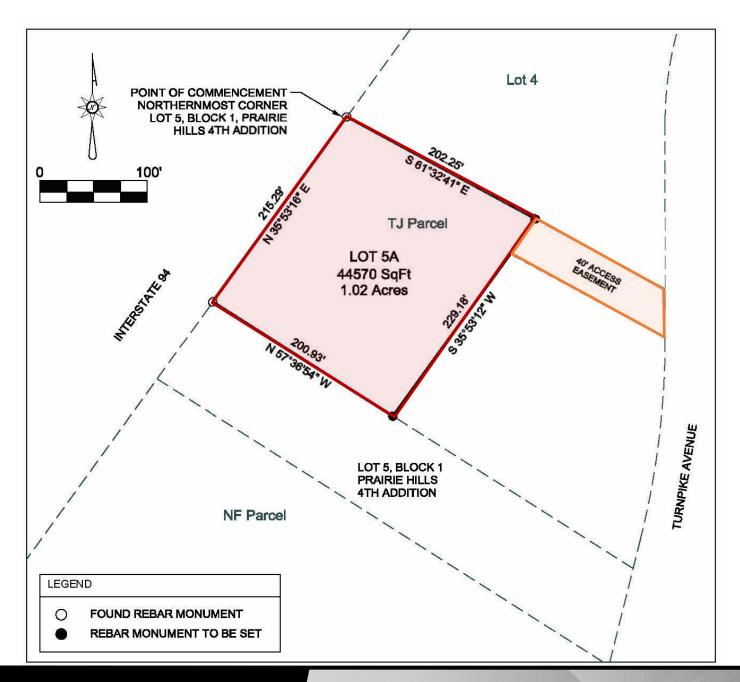

| Executive Summary for Sale                                                                                          |                                                     |
|---------------------------------------------------------------------------------------------------------------------|-----------------------------------------------------|
| Asking Price:                                                                                                       | \$14.50 psf / \$646,265                             |
| Parcel ID:                                                                                                          | 0820-001-040                                        |
| Address:                                                                                                            | 1142 W Turnpike Ave - Bismarck, ND 58503            |
| Legal Description:                                                                                                  | Lot 5A of Lot 5, Block 1, Prarie Hills 4th Addition |
| Lot Size:                                                                                                           | 44,570 sf / 1.02 Acres                              |
| Zoning:                                                                                                             | CG Commercial                                       |
| Taxes 2018:                                                                                                         | \$3,349.17                                          |
| Specials:                                                                                                           |                                                     |
| Balance -                                                                                                           | \$8,835.33                                          |
| Installment -                                                                                                       | \$3,293.59                                          |
| Broker does not guarantee the information describing this property. Interested parties are advised to independently |                                                     |