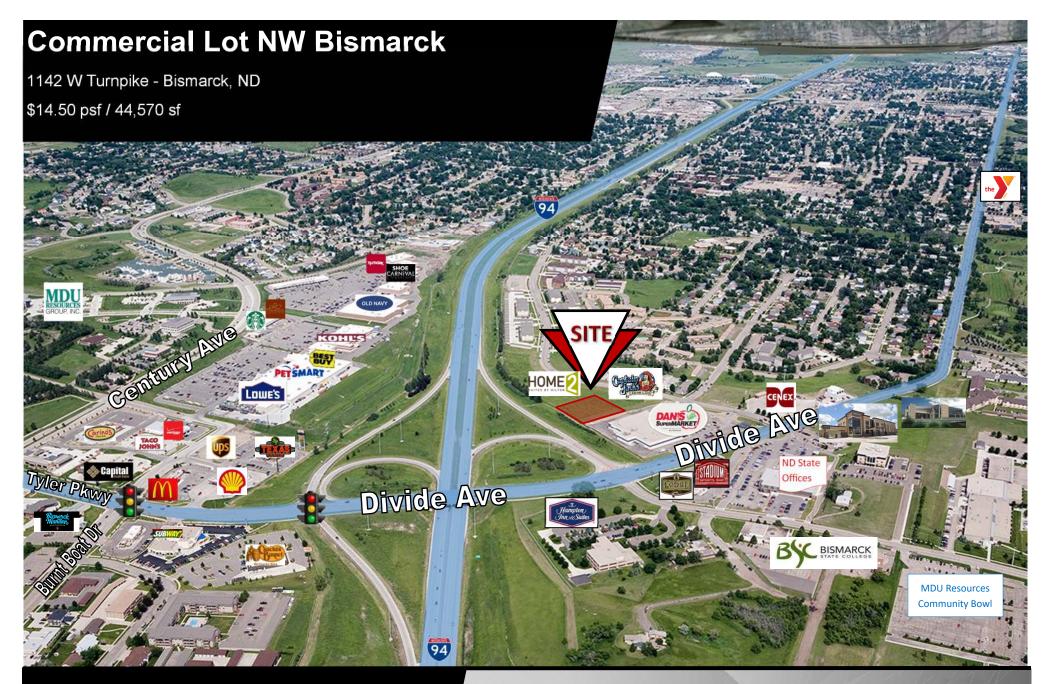

| Executive Summary for Sale                                                                                          |                                                     |
|---------------------------------------------------------------------------------------------------------------------|-----------------------------------------------------|
| Asking Price:                                                                                                       | \$14.50 psf / \$646,265                             |
| Parcel ID:                                                                                                          | 0820-001-040                                        |
| Address:                                                                                                            | 1142 W Turnpike Ave - Bismarck, ND 58503            |
| Legal Description:                                                                                                  | Lot 5A of Lot 5, Block 1, Prarie Hills 4th Addition |
| Lot Size:                                                                                                           | 44,570 sf / 1.02 Acres                              |
| Zoning:                                                                                                             | CG Commercial                                       |
| Taxes 2018:                                                                                                         | \$3,349.17                                          |
| Specials:                                                                                                           |                                                     |
| Balance -                                                                                                           | \$8,835.33                                          |
| Installment -                                                                                                       | \$3,293.59                                          |
| Broker does not guarantee the information describing this property. Interested parties are advised to independently |                                                     |

## **Property Highlights**

One of the few lots remaining

For further details of lot feel free to contact Civil Engineer for the Captain Jack's project, Toman Engineering

Utilities to property line

verify the information through personal inspectors or with appropriate professionals.