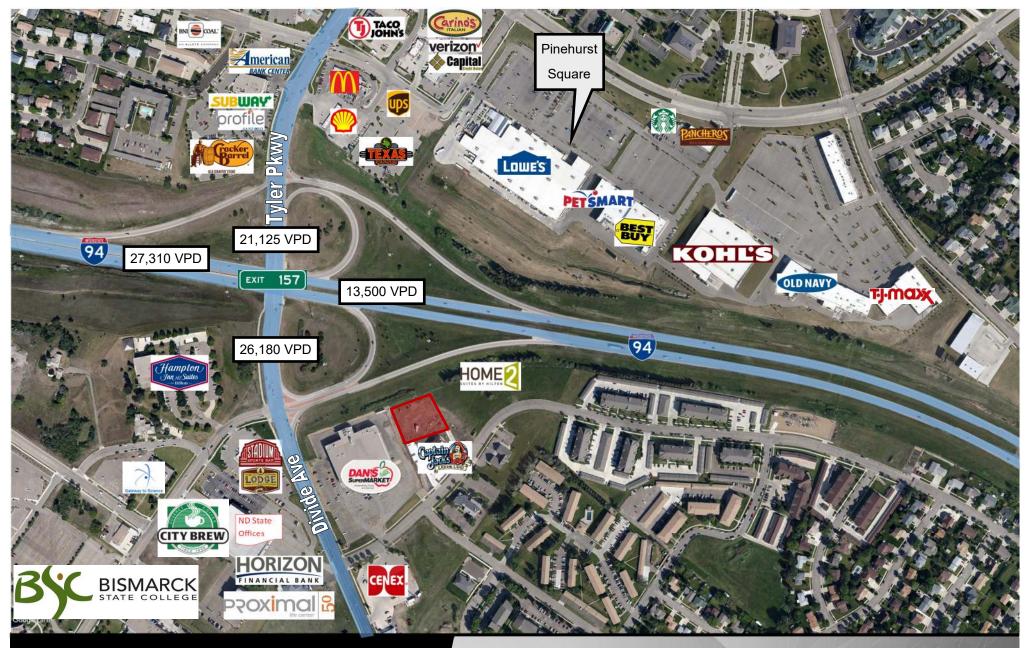

## Area Retailers & Businesses

American Bank Center Eide Bailly Parkway Funeral Services

Best Buy Gate City Bank Pet Smart

BioLife Plasma Services Gateway Science Center Precision Eyes

Bismarck Mandan Convention and Visitors Hampton Inn & Suites Profile by Sanford

Bureau Home 2 Suites by Hilton Proximal 50

Bismarck State College Campus Horizon Financial Bank Shell C-Store

BNI Coal Kobe's Japanese Restaurant Shoe Carnival

BSC Aquatic & Wellness Center Kohl's Stadium / Lodge Bar & Grill

Capital Credit Union

Lane Bryant

Starbucks

Captain Jack's Liquor

Lawa's

Carino's Italian Restaurant

Lowe's Subway

McDonalds Taco John's

Cenex MDU Resources Campus (Fortune 500 Texas Roadhouse

City Brew Company)

Complete Nutrition MDU Resources Community Bowl TJ Maxx

Cracker Barrel Men's Warehouse Unysis

Dollar Tree Old Navy UPS Store

Dress Barn Orange Leaf Verizon Wireless

Eckroth Music Pacific Sound & Video Vue Community Credit Union

Edward Jones Pancheros Warford Orthodontics

Kyle Holwagner, CCIM, SIOR

701.400.5373

Kyle@DanielCompanies.com

Kristyn Steckler, Senior Client Coordinator