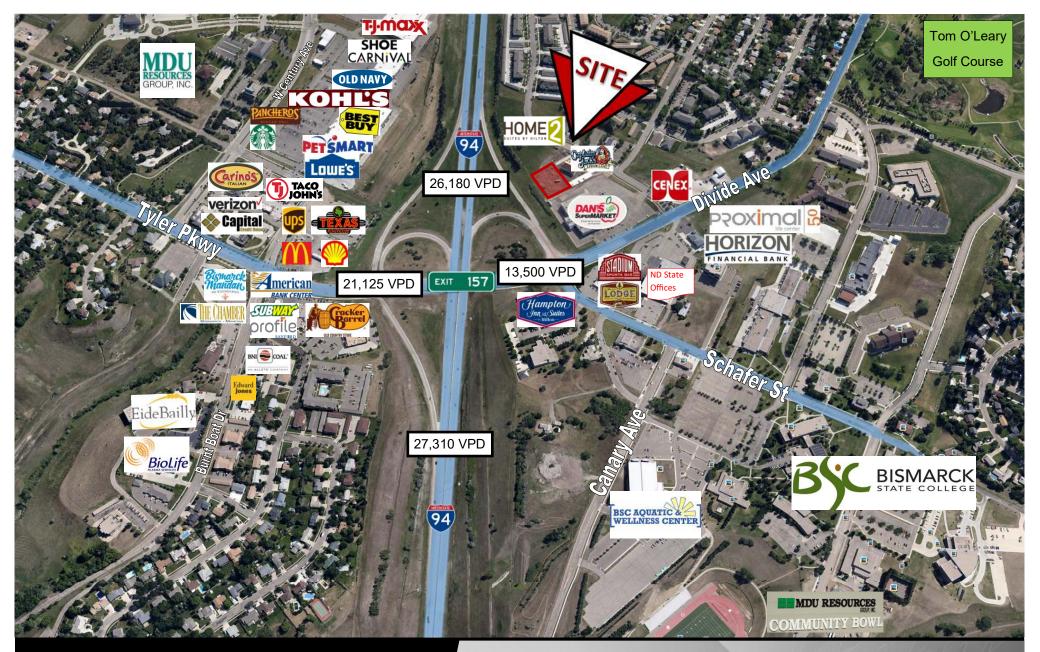

## Area Retailers & Businesses

American Bank Center Eide Bailly Parkway Funeral Services

Best Buy Gate City Bank Pet Smart

BioLife Plasma Services Gateway Science Center Precision Eyes

Bismarck Mandan Convention and Visitors Hampton Inn & Suites Profile by Sanford

Bureau Home 2 Suites by Hilton Proximal 50

Bismarck State College Campus Horizon Financial Bank Shell C-Store

BNI Coal Kobe's Japanese Restaurant Shoe Carnival

BSC Aquatic & Wellness Center Kohl's Stadium / Lodge Bar & Grill

Capital Credit Union

Lane Bryant

Starbucks

Captain Jack's Liquor

Lawa's

Carino's Italian Restaurant

Lowe's Subway

McDonalds Taco John's

Cenex MDU Resources Campus (Fortune 500 Texas Roadhouse

City Brew Company)

Complete Nutrition MDU Resources Community Bowl TJ Maxx

Cracker Barrel Men's Warehouse Unysis

Dollar Tree Old Navy UPS Store

Dress Barn Orange Leaf Verizon Wireless

Eckroth Music Pacific Sound & Video Vue Community Credit Union

Edward Jones Pancheros Warford Orthodontics

Kyle Holwagner, CCIM, SIOR

701.400.5373

Kyle@DanielCompanies.com

Kristyn Steckler, Senior Client Coordinator