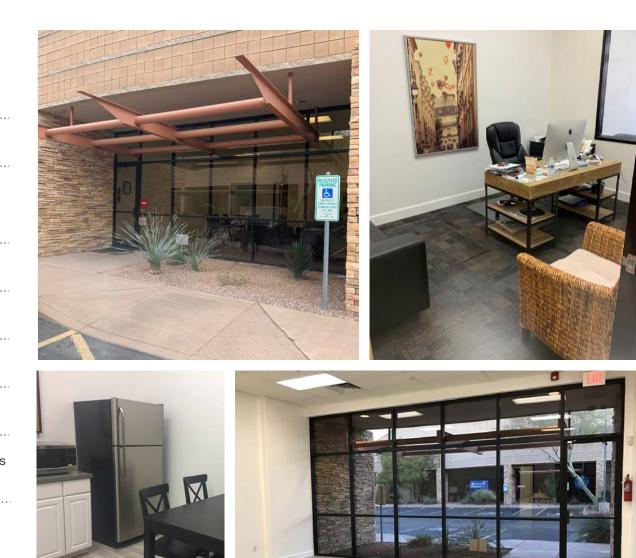

## **Features**

| AVAILABLE    | ±2,350 SF                                                                                                            |
|--------------|----------------------------------------------------------------------------------------------------------------------|
| RATE         | \$13.50 NNN                                                                                                          |
| FEATURES     | Recently renovated office with Showroom/<br>Flex Area, break area, work area, three (3)<br>private offices, restroom |
| POWER        | 250 AMPS, 277/408v, 3-phase                                                                                          |
| CLEAR HEIGHT |                                                                                                                      |
| WAREHOUSE    | Evap-cooled with 12'x14' roll door                                                                                   |
| ZONING       | I-1 Light Industrial, City of Scottsdale                                                                             |
| LOCATION     | Minutes from Loop 101 and set in prestigious<br>McDowell Mountain Business Park                                      |