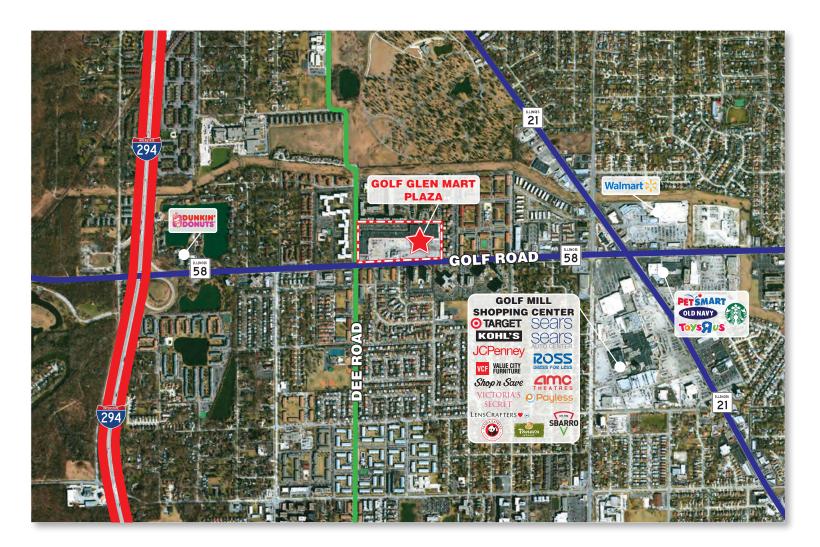

# Golf Glen Mart Plaza (Outlot)

**Location:** 

Golf Glen Mart Plaza is located in Cook County at 9000-9196 Golf Road at the intersection of Dee Road in Niles, Illinois 60714.

Type:

Community Strip Center

GLA:

240,000 sf

Parking:

1,150 cars

Traffic:

Two way average daily traffic 38,400 cars per day

**Major Tenants:** 

Golf Glen Theater 26,000 sf

## Golf Glen Mart Plaza (Outlot)

Golf Road and Dee Road Niles, Illinois 60714