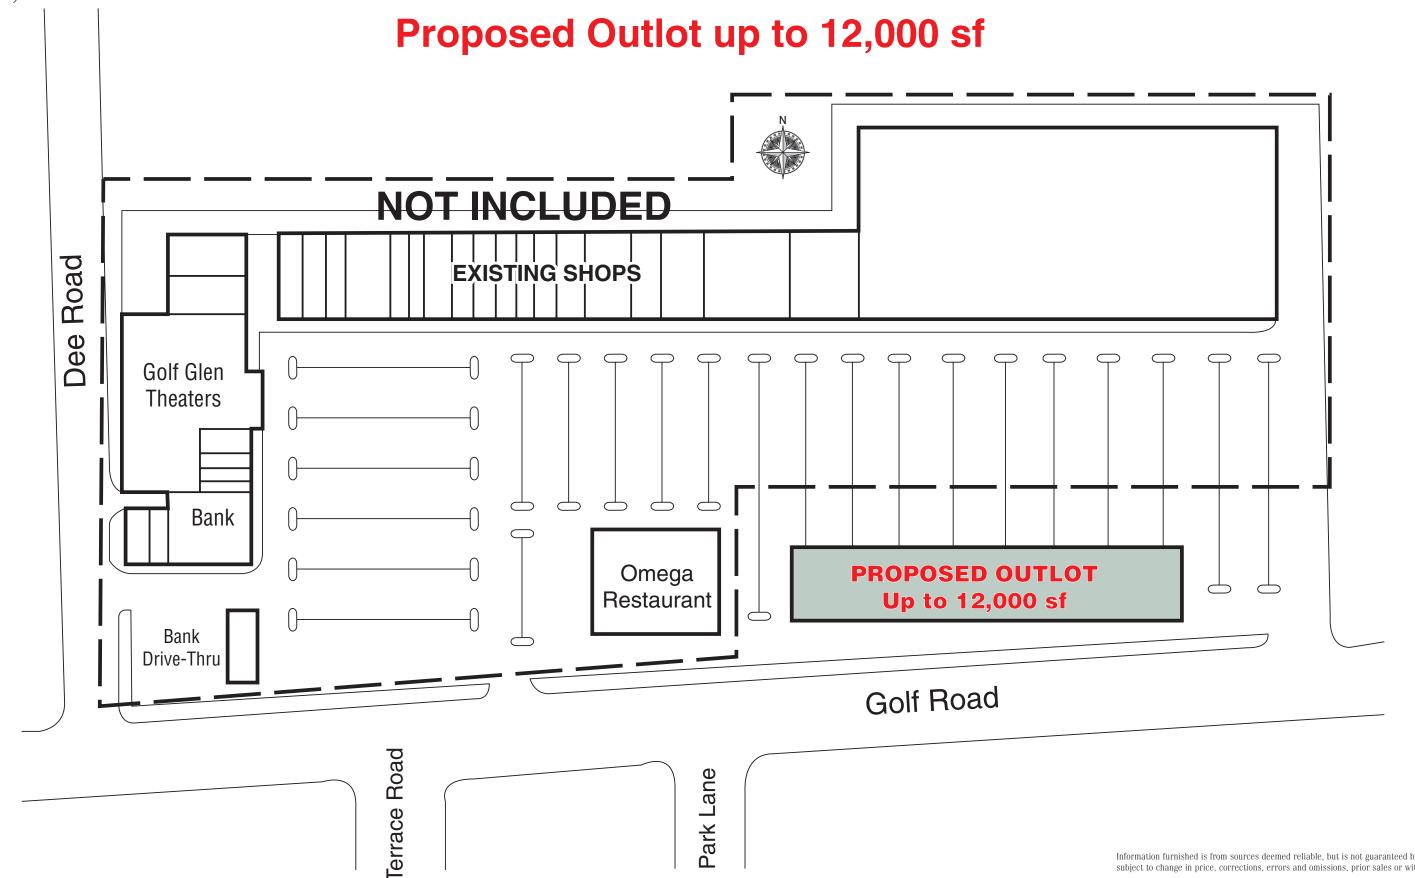

# Golf Glen Mart Plaza (Outlot)

**Location:** 

Golf Glen Mart Plaza is located in Cook County at 9000-9196 Golf Road at the intersection of Dee Road in Niles, Illinois 60714.

Type:

Community Strip Center

GLA:

240,000 sf

Parking:

1,150 cars

Traffic:

Two way average daily traffic 38,400 cars per day

**Major Tenants:** 

Golf Glen Theater 26,000 sf

## Golf Glen Mart Plaza (Outlot)

Golf Road and Dee Road Niles, Illinois 60714