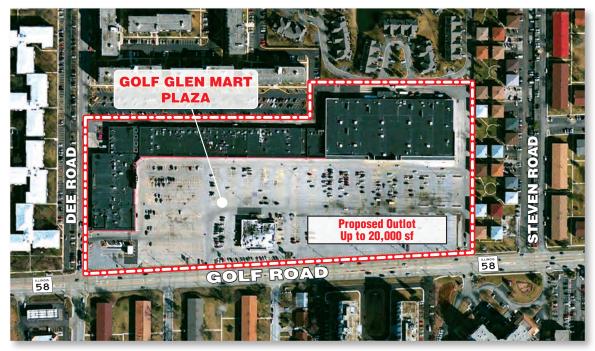

# Golf Glen Mart Plaza (Outlot)

**Location:** 

Golf Glen Mart Plaza is located in Cook County at 9000-9196 Golf Road at the intersection of Dee Road in Niles, Illinois 60714.

Type:

Community Strip Center

GLA:

240,000 sf

Parking:

1,150 cars

Traffic:

Two way average daily traffic 38,400 cars per day

**Major Tenants:** 

Golf Glen Theater 26,000 sf

## Golf Glen Mart Plaza (Outlot)

Golf Road and Dee Road Niles, Illinois 60714