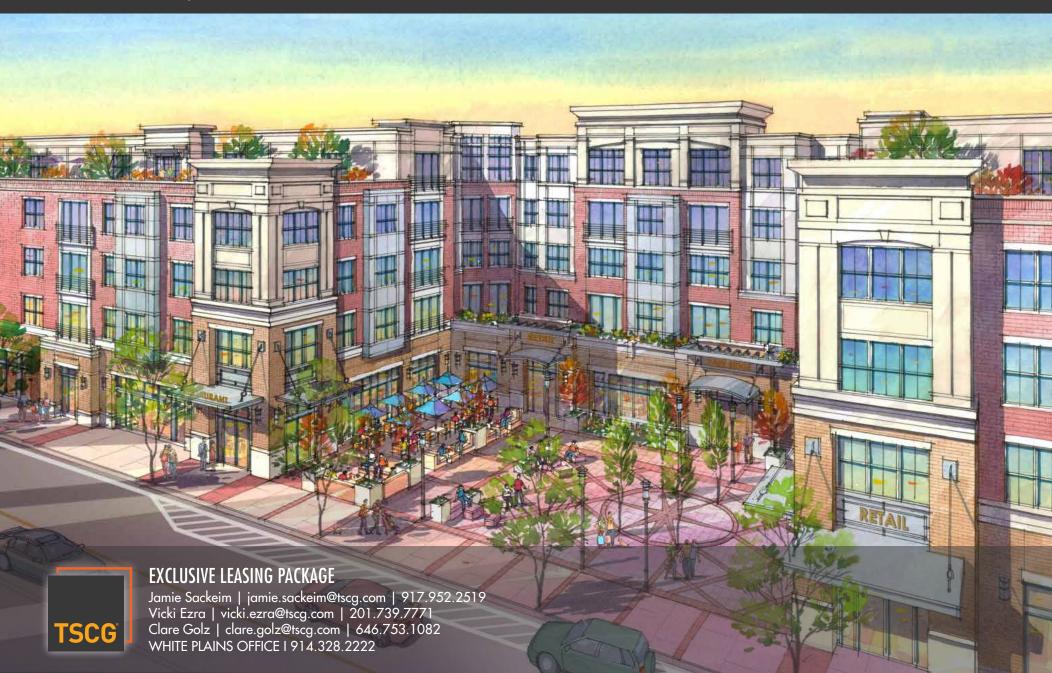

# THE JAMES KINDERKANACK AT MADISON

PARK RIDGE, NJ

#### **PROPERTY**

- 17,600 SF of ground floor retail space
- New luxury 240 unit apartment complex
- 75 dedicated retail parking spaces with 432 spaces total
- Plaza area designed for outdoor seating
- Restaurant opportunities with liquor license available