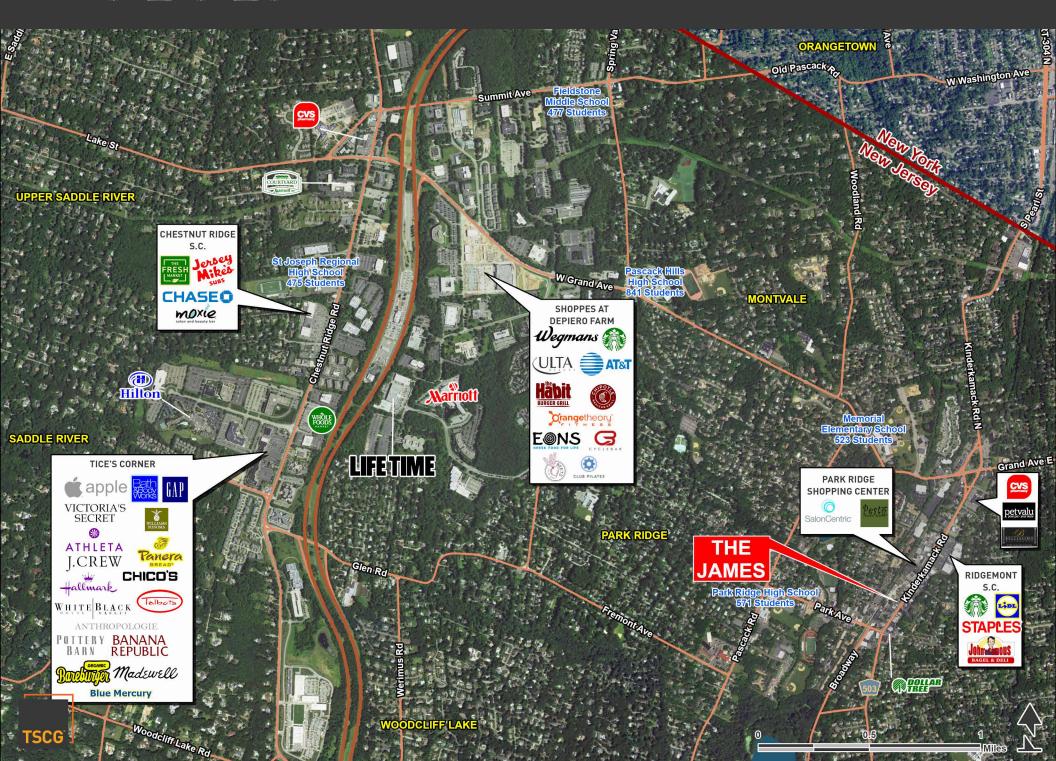

#### AREA

- Park Ridge is located in northern
  Bergen county, minutes from the New
  York state border
- Boasting an affluent residential population, Park Ridge enjoys a multitude of dining and shopping options
- Park Ridge has a robust daytime population with many office parks in close proximity

#### **NEIGHBORS**

 Lidl (coming soon), Starbucks, CVS, Staples, Beets Juice Bar, Life Time Fitness, Pure Barre, Mathnasium, Dollar Tree, PetValu, Wegmans and Park Ridge High School

# TRADE AREA