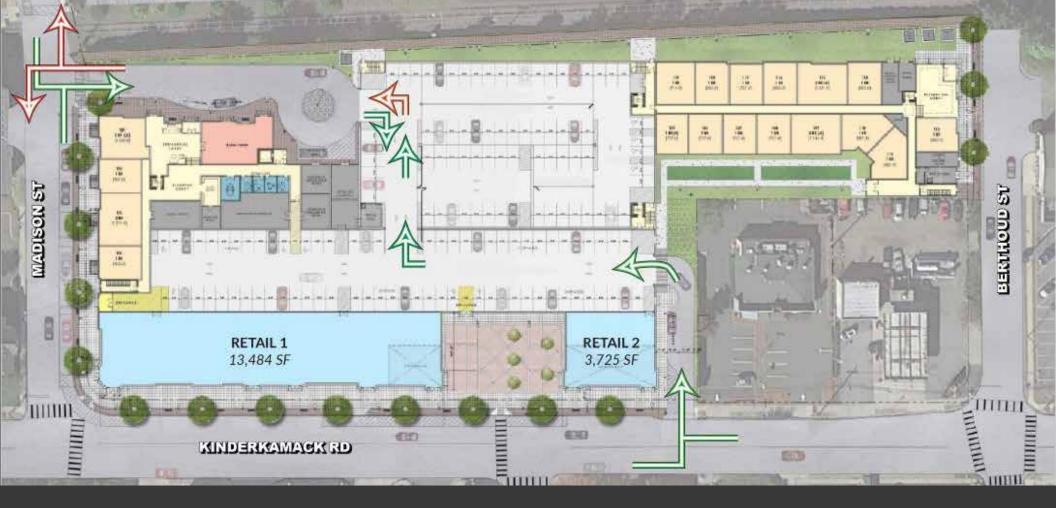

#### **PROPERTY**

- 17,600 SF of ground floor retail space
- New luxury 240 unit apartment complex
- 75 dedicated retail parking spaces with 432 spaces total
- Plaza area designed for outdoor seating
- Restaurant opportunities with liquor license available

## MERCHANDISING PLAN