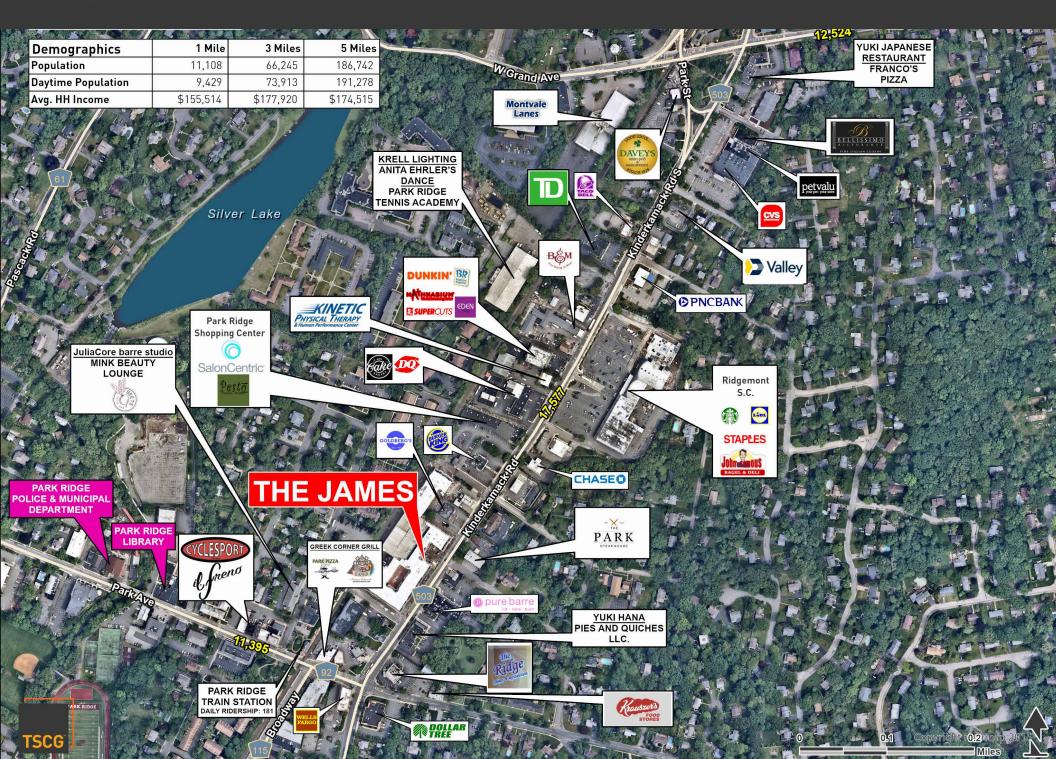

#### AREA

- Park Ridge is located in northern
  Bergen county, minutes from the New
  York state border
- Boasting an affluent residential population, Park Ridge enjoys a multitude of dining and shopping options
- Park Ridge has a robust daytime population with many office parks in close proximity

#### **NEIGHBORS**

 Lidl (coming soon), Starbucks, CVS, Staples, Beets Juice Bar, Life Time Fitness, Pure Barre, Mathnasium, Dollar Tree, PetValu, Wegmans and Park Ridge High School

# MARKET

# TRADE AREA