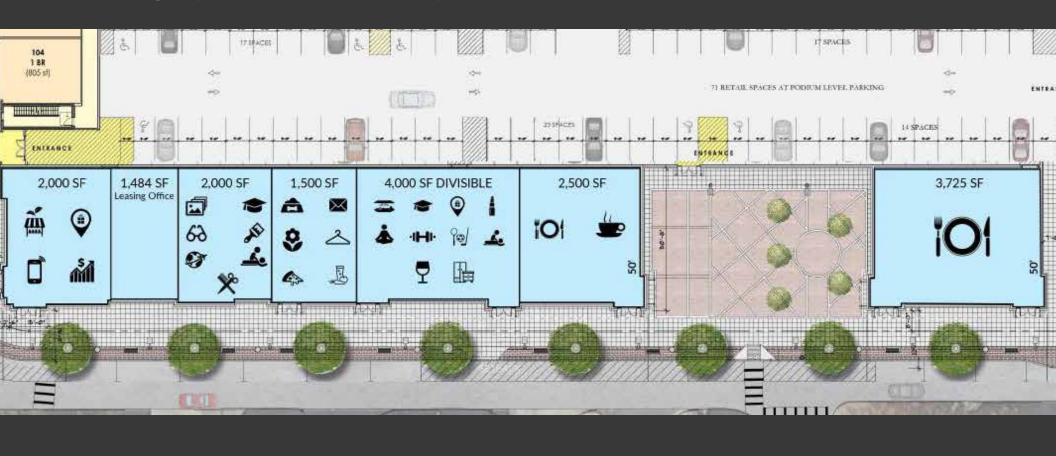

DISON

PARK RIDGE, NJ







#### **PROPERTY**

- 17,600 SF of ground floor retail space
- New luxury 240 unit apartment complex
- 75 dedicated retail parking spaces with 432 spaces total
- Plaza area designed for outdoor seating
- Restaurant opportunities with liquor license available



#### AREA

- Park Ridge is located in northern
  Bergen county, minutes from the New
  York state border
- Boasting an affluent residential population, Park Ridge enjoys a multitude of dining and shopping options
- Park Ridge has a robust daytime population with many office parks in close proximity



#### **NEIGHBORS**

 Lidl (coming soon), Starbucks, CVS, Staples, Beets Juice Bar, Life Time Fitness, Pure Barre, Mathnasium, Dollar Tree, PetValu, Wegmans and Park Ridge High School

## MERCHANDISING PLAN



### LEGEND: DESIRED USES



# MARKET



# TRADE AREA





## **CONTACTS**

Jamie Sackeim | jamie.sackeim@tscg.com | 917.952.2519 Vicki Ezra | vicki.ezra@tscg.com | 201.739.7771 Clare Golz | clare.golz@tscg.com | 646.753.1082 WHITE PLAINS OFFICE I 914.328.2222