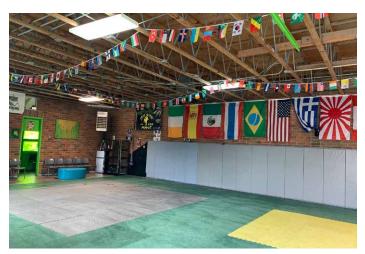

# PROPERTY FEATURES

- ±2,090 sq. ft. single story office/retail building
- $\pm 0.10$  acres of land
- Well situated within walking distance to Burlington amenities
- On site and ample street parking
- Located on the corner of Cherry Street and Greenleaf Avenue
- 602BURL zoning allows for a variety of uses including commercial and general office
- ±5 minutes to I-5 freeway
- Available for purchase: \$325,000