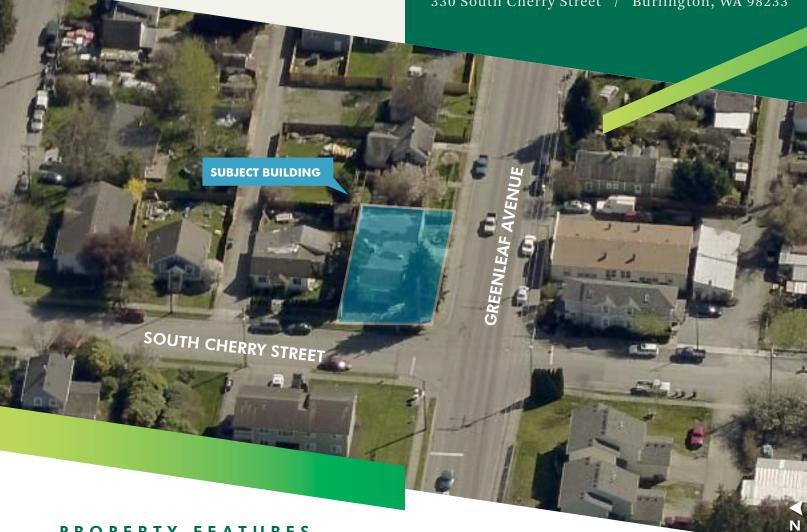

# FORMER LIVEWIRE BUILDING

330 South Cherry Street / Burlington, WA 98233

# PROPERTY FEATURES

- ±2,090 sq. ft. single story office/retail building
- $\pm 0.10$  acres of land
- Well situated within walking distance to Burlington amenities
- On site and ample street parking
- Located on the corner of Cherry Street and Greenleaf Avenue
- 602BURL zoning allows for a variety of uses including commercial and general office
- ±5 minutes to I-5 freeway
- Available for purchase: \$325,000