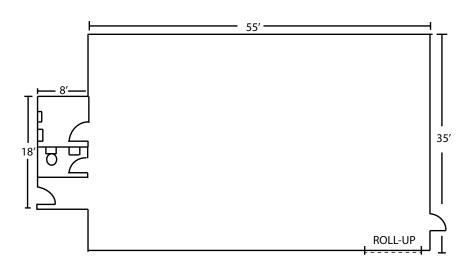

# SALE

# FORMER LIVEWIRE BUILDING

330 South Cherry Street / Burlington, WA 98233



# PROPERTY FEATURES

- ±2,090 sq. ft. single story office/retail building
- $\pm 0.10$  acres of land
- Well situated within walking distance to Burlington amenities
- On site and ample street parking
- Located on the corner of Cherry Street and Greenleaf Avenue
- 602BURL zoning allows for a variety of uses including commercial and general office
- ±5 minutes to I-5 freeway
- Available for purchase: \$325,000





## SPACE PLAN

# 2,090 SQ. FT. OFFICE/RETAIL BUILDING





#### PLEASE CONTACT:

## RIC BRANDT

Senior Vice President +1 425 462 6906 ric.brandt@cbre.com

## JOHN BAUER

Senior Vice President +1 425 462 6901 john.bauer@cbre.com

## ERIK LARSON

Vice President +1 425 462 6954 erik.larson@cbre.com

# CBRE, INC.

929 108th Avenue NE Suite 700 Bellevue, WA. 98001

© 2020 CBRE, Inc. All rights reserved. This information has been obtained from sources believed reliable, but has not been verified for accuracy or completeness. You should conduct a careful, independent investigation of the property and verify all information. Any reliance on this information is solely at your own risk. CBRE and the CBRE logo are service marks of CBRE, Inc. All other marks displayed on this document are the property of their respective owners, and the use of such logos