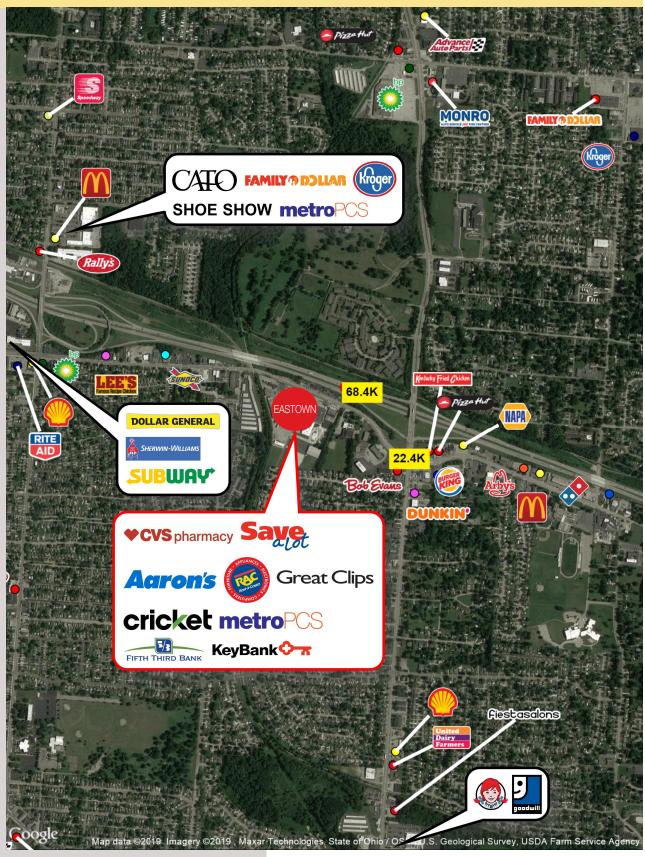

#### **AREA BUSINESSES**

- Wright-Patterson Air Force Base
- Kroger
- Bob Evan's
- Burger King
- Cato
- Shoe Show

| DEMOGRAPHICS            | 3 MILES   | 5 MILES  | 7 MILES  |
|-------------------------|-----------|----------|----------|
| Population              | 97,033    | 205,022  | 342,731  |
| Average HH Income       | \$62,338  | \$69,744 | \$69,640 |
| Median Age              | 35.3      | 37.2     | 37.8     |
| Total Businesses (2019) | 2906      | 10,480   | 14,989   |
| Total Employees (2019)  | 40,951    | 161,931  | 218,118  |
| Consumer Spend (2019)   | \$2.09B   | \$4.86B  | \$8.11B  |
| Retail Spend (2019)     | \$986.08M | \$2.29B  | \$3.82B  |

## Area Retailers and Businesses