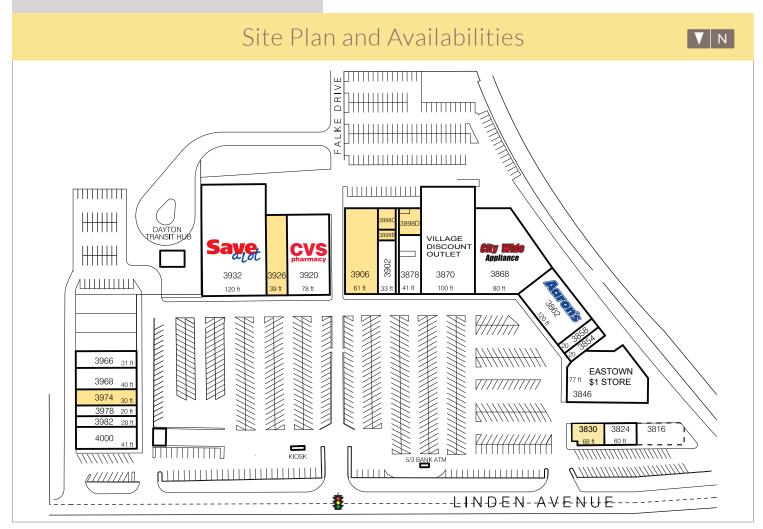

#### **AVAILABLE SPACES**

- 2,400 SF end cap with drive-thru opportunity
- Junior anchor space available
- Retail, office and flex space from 700 SF to 9,760 SF

### 3824-4000 Linden Ave, Dayton, OH

| LOCATION         | TENANT                      | LOCATION | TENANT                    |
|------------------|-----------------------------|----------|---------------------------|
| 3816             | Possible Expansion Area     | 3898C    | 1,200 SF OFFICE AVAILABLE |
| 3824             | Sun Cleaners                | 3898D    | 1,700 SF OFFICE AVAILABLE |
| 3830             | 2,400 SF AVAILABLE 9/1/20   | 3902     | Boost Mobile              |
| 3846             | Eastown \$1.00 Store        | 3906     | 9,760 SF AVAILABLE        |
| 3854             | L.A. Nails                  | 3920     | CVS Pharmacy              |
| 3858             | Cricket Wireless            | 3926     | 5,700 SF AVAILABLE        |
| 3862             | Aaron's                     | 3932     | Save-A-Lot                |
| 3868             | City Wide Appliances & More | 3966     | Spin It                   |
| Lower Level Rear | Hearn's Haunts              | 3968     | Rent-A-Center             |
| 3870             | Village Discount Outlet     | 3974     | 3,360 SF AVAILABLE        |
| 3878             | Game Stop                   | 3978     | Metro PCS                 |
| 3898             | Fifth Third ATM             | 3982     | Great Clips               |
| 3898B            | 700 SF OFFICE AVAILABLE     | 4000     | Key Bank                  |
|                  |                             |          |                           |

Location numbers are keyed to the site plan, starting from the bottom right of the plan and moving counter-clockwise.