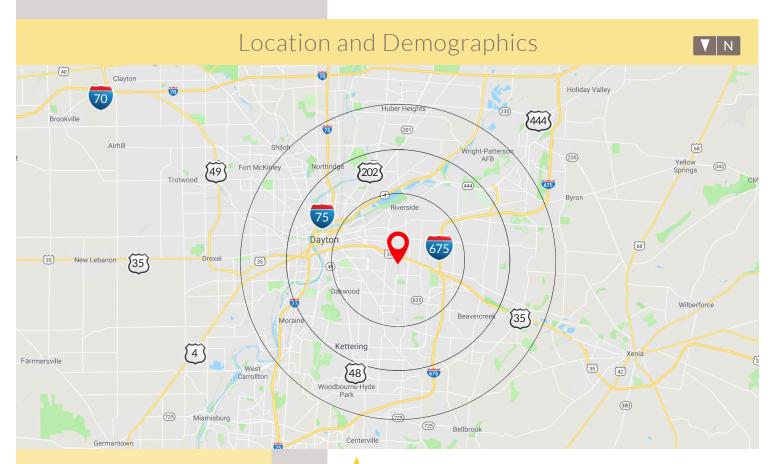

#### **PROPERTY HIGHLIGHTS**

- Dense trade area with 200,000 people within 5 miles
- Visible from SR 35 with more than 68,000 vehicles per day
- Close proximity to I-675 and I-75
- Minutes from Wright-Patterson Air Force Base

#### **AREA BUSINESSES**

- Wright-Patterson Air Force Base
- Kroger
- Bob Evan's
- Burger King
- Cato
- Shoe Show

| DEMOGRAPHICS            | 3 MILES   | 5 MILES  | 7 MILES  |
|-------------------------|-----------|----------|----------|
| Population              | 97,033    | 205,022  | 342,731  |
| Average HH Income       | \$62,338  | \$69,744 | \$69,640 |
| Median Age              | 35.3      | 37.2     | 37.8     |
| Total Businesses (2019) | 2906      | 10,480   | 14,989   |
| Total Employees (2019)  | 40,951    | 161,931  | 218,118  |
| Consumer Spend (2019)   | \$2.09B   | \$4.86B  | \$8.11B  |
| Retail Spend (2019)     | \$986.08M | \$2.29B  | \$3.82B  |