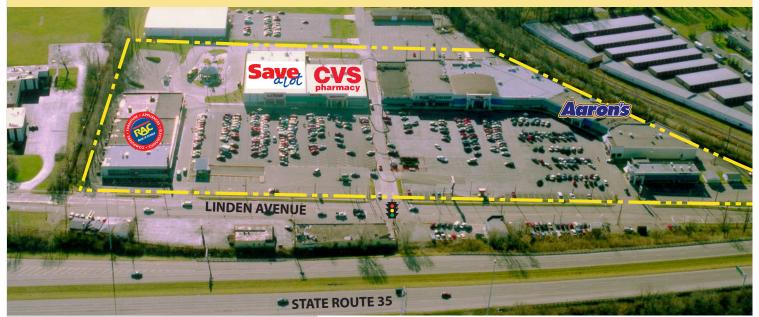

### 3824-4000 Linden Ave, Dayton, OH

## Grocery Anchored Shopping Center with National Tenant Mix

Eastown Shopping Center is situated minutes from Wright-Patterson Air Force Base, Ohio's largest single-site employer with more than 20,000 employees. The shopping center offers a strong national tenant mix, high visibility from State Route 35 and convenient access from I-675 and I-75.

#### **PROPERTY HIGHLIGHTS**

- Dense trade area with 200,000 people within 5 miles
- Visible from SR 35 with more than 68,000 vehicles per day
- Close proximity to I-675 and I-75
- Minutes from Wright-Patterson Air Force Base