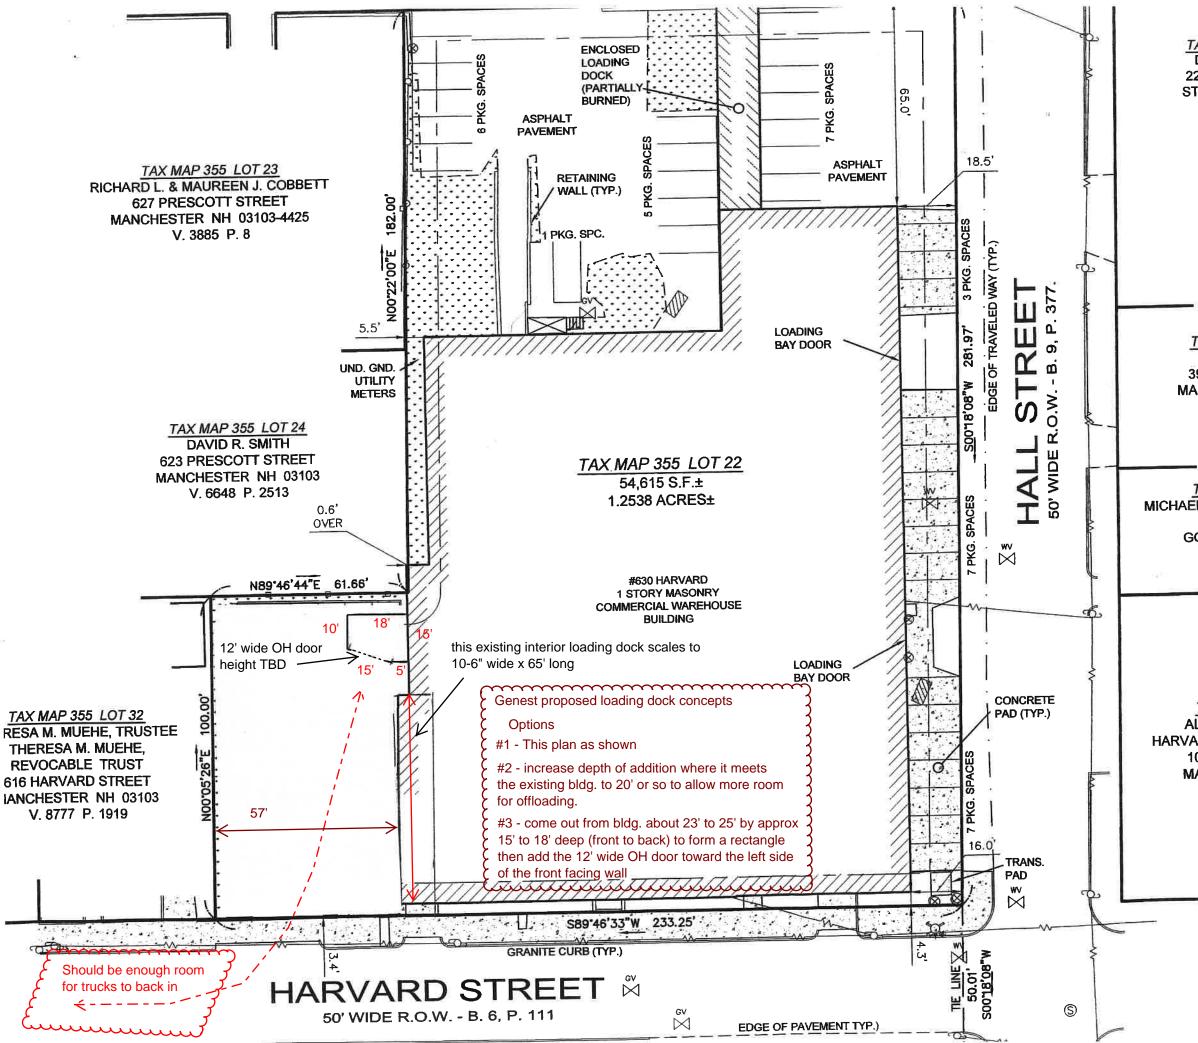

| TAX MAP 355 LOT 13                                              | <u>NC</u><br>1.) ТН |
|-----------------------------------------------------------------|---------------------|
| DAVID BAUGHMAN                                                  | RECC                |
| 22 SPENCER STREET                                               | SEE I               |
| TONEHAM MA 02180<br>V. 8818 P. 2730                             | 2.) Tł              |
|                                                                 | 2.) 11<br>SQ. F     |
|                                                                 |                     |
|                                                                 | AND<br>WITH         |
|                                                                 | VVIIF               |
|                                                                 | 3.) Tł              |
|                                                                 | NOV                 |
|                                                                 | PREF                |
|                                                                 | 4.) Tł              |
| <b>-</b> 7                                                      | EXIS                |
|                                                                 | FOR                 |
| TAX MAP 355 LOT 14                                              | THE                 |
| KALEEM KHAN<br>3934 BROWN AVENUE                                | THIS                |
| ANCHESTER NH 03103                                              | 5.) TI              |
| V. 8519 P. 1476                                                 | 0.2%                |
|                                                                 | MAP                 |
|                                                                 | DATI                |
| TAX MAP 355 LOT 15<br>EL G. & JUNE M. CHOQUETTE<br>77 MAST ROAD | 6.) Ti              |
| GOFFSTOWN NH 03045                                              | 7.) <b>1</b>        |
| V. 6429 P. 1551                                                 | UTIL                |
|                                                                 | - CON               |
|                                                                 | UTIL                |
|                                                                 | CON                 |
|                                                                 | 8.) L               |
|                                                                 | IMPE                |
|                                                                 | EXIS                |
|                                                                 | PRO                 |
| <u>TAX MAP 355 LOT 16</u><br>AL LINDQUIST, TRUSTEE              | EXIS                |
| ARD STREET REALTY TRUST                                         | PRC                 |
| 1028 HANOVER STREET                                             | MAX                 |
| ANCHESTER NH 03104<br>V. 5684 P. 403                            | INC.                |
| 8.000 I. TOO                                                    | 9.) F               |
|                                                                 | МАМ                 |
|                                                                 | FITM                |
|                                                                 | ΤΟΤ                 |
|                                                                 | SPA                 |
|                                                                 | 10.                 |
|                                                                 | 10.)<br>USE         |
|                                                                 | USE                 |
|                                                                 |                     |