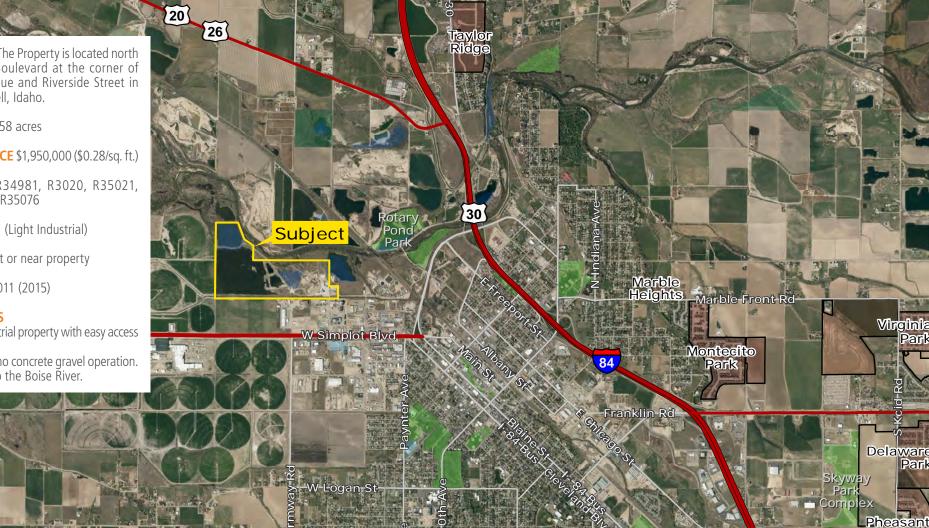

## **PROPERTY DETAIL MAP**

Tyler Johnson | 208.366.8700 | www.landadvisors.com

## EXCLUSIVE LISTING | WEST CALDWELL, IDAHO

**LOCATION** The Property is located north of Simplot Boulevard at the corner of Roedel Avenue and Riverside Street in West Caldwell, Idaho.

**SIZE** +158.358 acres

**ASKING PRICE** \$1,950,000 (\$0.28/sq. ft.)

PARCELS R34981, R3020, R35021, R35073 and R35076

**ZONING** M1 (Light Industrial)

**UTILITIES** At or near property

**TAXES** \$15,011 (2015)

#### **COMMENTS**

- Great industrial property with easy access to I-84.
- Former Idaho concrete gravel operation.
- Adjacent to the Boise River.