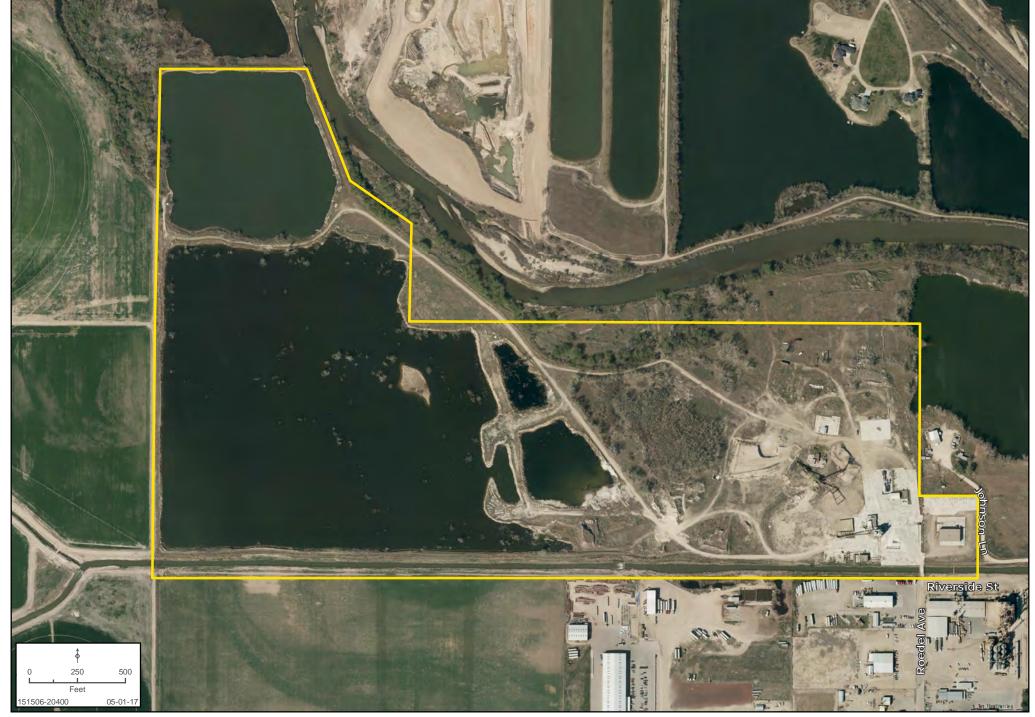

Boise River.



#### Tyler Johnson | tjohnson@landadvisors.com 3597 E Monarch Sky Ln. Suite F-240 Meridian. ID 83646 | ph. 208.866.3579 | www.landadvisors.com



The information contained herein is from sources deemed reliable. We have no reason to doubt its accuracy but do not guarantee it. It is the responsibility of the person reviewing this information to independently verify it. This package is subject to change, prior sale or complete withdrawal. IDCanyon151506-5.1.17

**METRO MAP** 

Tyler Johnson | 208.366.8700 | www.landadvisors.com





**REGIONAL MAP** 

Tyler Johnson | 208.366.8700 | www.landadvisors.com





### **SURROUNDING AREA MAP**

Tyler Johnson | 208.366.8700 | www.landadvisors.com





## **PROPERTY DETAIL MAP**

Tyler Johnson | 208.366.8700 | www.landadvisors.com





## **CONTOUR & FLOODPLAIN MAP**

Tyler Johnson | 208.366.8700 | www.landadvisors.com