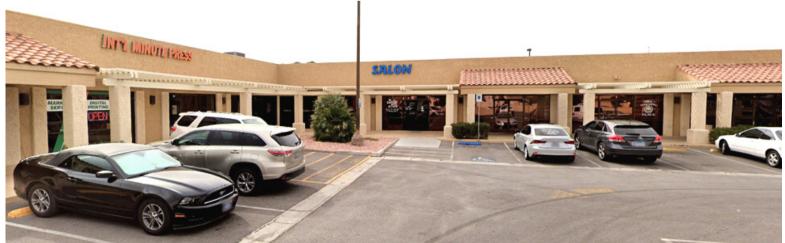

### Piazza Mia Shopping Center

LOCATION: 2585 E. FLAMINGO ROAD

**CROSS STREETS:** E. FLAMINGO ROAD & S. EASTERN AVE **PROPERTY TYPE:** NEIGHBORHOOD SHOPPING CENTER

ZONING DESCRIPTION: C-2

PIAZZA MIA IS A NEIGHBORHOOD SHOPPING CENTER WITH EASY ACCESS TO THE I-95 & I-15.

Property is located just minutes from the Las Vegas Strip, with heavy Traffic Counts on Flamingo Road. Tenants in this space are long term and have returning and loyal clientele, the perfect location for a startup business looking to grow its client base.

#### SPACE FOR LEASE

SUITE #6 · 1000 SF · \$1.05 + \$0.25 CAM NNN

Suite comes equipped with a breakroom and restroom and is conveniently located directly besides Bella Mia Hair Salon.

Tenants in the Piazza Mia Center Include; Magoo's, International Minute Press, Bella Mia Salon.