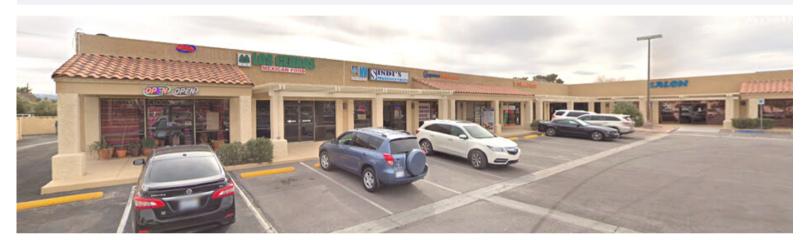

#### SPACE FOR LEASE

SUITE #6 · 1000 SF · \$1.05 + \$0.25 CAM NNN

Suite comes equipped with a breakroom and restroom and is conveniently located directly besides Bella Mia Hair Salon.

Tenants in the Piazza Mia Center Include; Magoo's, International Minute Press, Bella Mia Salon.

Magoo's Bar and Grill brings in a large amount of people on a daily basis, busiest on Fridays.

Bella Mia Salon is a hair, nail and massage salon with a dedicated client base that has been open for the past 10+ years in this location! Bella Mia has a steady stream of clients coming in and out of the salon for appointments and is a steady source of traffic every day.

International Minute Press is a mailing and printing location with a steady flow of clients coming and going to either ship or print. Many other tenants in the local area help keep Flamingo Road the heavy traffic street it is.