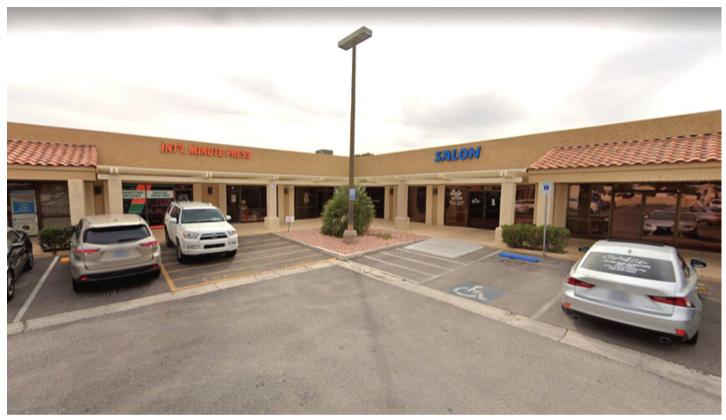

### Piazza Mia Shopping Center

LOCATION: 2585 E. FLAMINGO ROAD

**CROSS STREETS:** E. FLAMINGO ROAD & S. EASTERN AVE **PROPERTY TYPE:** NEIGHBORHOOD SHOPPING CENTER

ZONING DESCRIPTION: C-2

PIAZZA MIA IS A NEIGHBORHOOD SHOPPING CENTER WITH EASY ACCESS TO THE I-95 & I-15.

#### SPACE FOR LEASE

SUITE #6 · 1000 SF · \$1.05 + \$0.25 CAM NNN

Suite comes equipped with a breakroom and restroom and is conveniently located directly besides Bella Mia Hair Salon.

Tenants in the Piazza Mia Center Include; Magoo's, International Minute Press, Bella Mia Salon.

Magoo's Bar and Grill brings in a large amount of people on a daily basis, busiest on Fridays.

Bella Mia Salon is a hair, nail and massage salon with a dedicated client base that has been open for the past 10+ years in this location! Bella Mia has a steady stream of clients coming in and out of the salon for appointments and is a steady source of traffic every day.