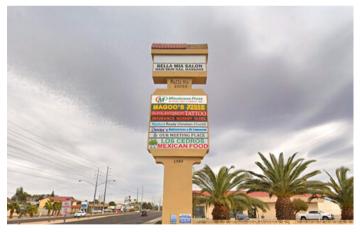

#### SPACE FOR LEASE

SUITE #6 · 1000 SF · \$1.05 + \$0.25 CAM NNN

Suite comes equipped with a breakroom and restroom and is conveniently located directly besides Bella Mia Hair Salon.

Tenants in the Piazza Mia Center Include; Magoo's, International Minute Press, Bella Mia Salon.

Magoo's Bar and Grill brings in a large amount of people on a daily basis, busiest on Fridays.

Bella Mia Salon is a hair, nail and massage salon with a dedicated client base that has been open for the past 10+ years in this location! Bella Mia has a steady stream of clients coming in and out of the salon for appointments and is a steady source of traffic every day.

International Minute Press is a mailing and printing location with a steady flow of clients coming and going to either ship or print. Many other tenants in the local area help keep Flamingo Road the heavy traffic street it is.