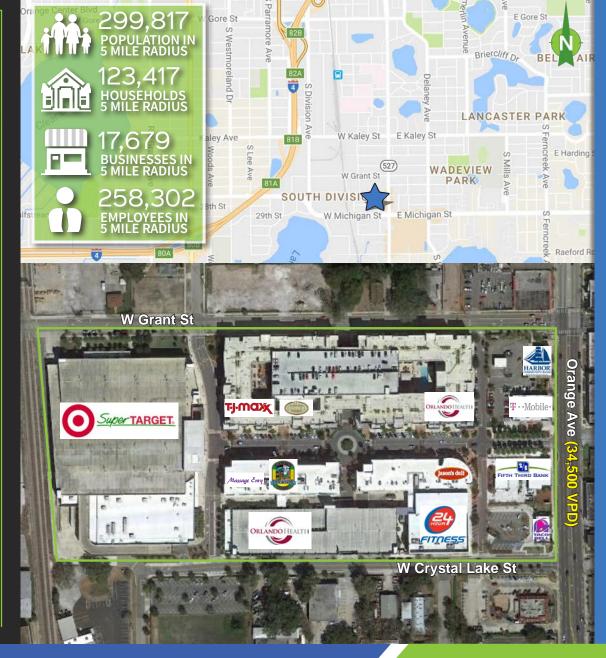

### THE PROPERTY

Orlando, FL

- 256,465 SF Shopping Center
- 21 Acres
- 1,747 Retail Parking Spaces
- 4:1000 SF Parking Ratio
- Great Access
- 3.2 Million Visitors Annually
- New Enlarged Monument Signs for Added Visibility Located on South Orange Avenue

The property is prominently located on South Orange Avenue between Kaley Avenue and Michigan Street with easy access to I-4 and SR 408, minutes from the Downtown Orlando Central Business District, Dr Phillips Performing Arts Center, Orlando City Soccer Stadium, and Amway Center. In August of 2019, the area will also be welcoming the brand new Creative Village and Downtown UCF Campus.

Non-Controlled

Available

| 2018 Demographics        | 1 Mile   | 3 Miles  | 5 Miles  |
|--------------------------|----------|----------|----------|
| Total Population         | 16,334   | 110,608  | 299,817  |
| Total Households         | 9,086    | 49,311   | 123,417  |
| Average Household Income | \$85,459 | \$72,494 | \$69,795 |
| Total Businesses         | 2,656    | 9,060    | 17,679   |
| Total Employees          | 71,173   | 154,387  | 258,302  |