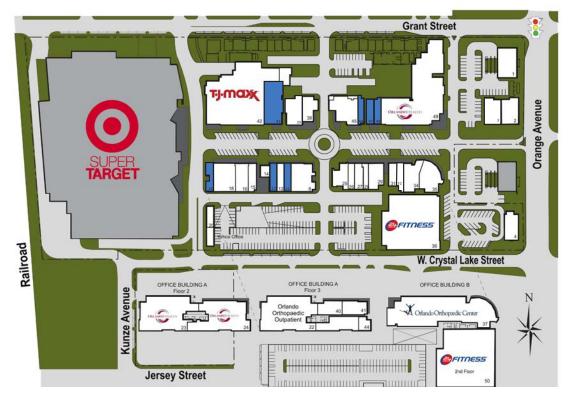

#### **AVAILABLE SUITES**

- SUITE 11 1,593 SF
- SUITE 46 1,263 SF
- SUITE 13 1,593 SF
- SUITE 47 1,440 SF
- SUITE 19 1,198 SF
- SUITE 48 1,444 SF
- SUITE 43 6,237 SF

## **SITE PLAN**

|    | TENANT                            | SF     |
|----|-----------------------------------|--------|
| 1  | Harbor Community Bank             | 4,100  |
| 2  | T-Mobile                          | 3,000  |
| 3  | Spectrum                          | 3,735  |
| 4  | Taco Bell                         | 2,916  |
| 8  | Gator's Dockside                  | 4,967  |
| 11 | Available                         | 1,593  |
| 12 | Southern Fitness Supply           | 1,593  |
| 13 | Available                         | 1,593  |
| 14 | Fynd Fashion                      | 832    |
| 15 | Nail Spaz                         | 1,760  |
| 16 | Massage Envy                      | 2,886  |
| 18 | Orlando Orthopaedic Center        | 4,943  |
| 19 | Available                         | 1,198  |
| 20 | Kimco Office                      | 1,200  |
| 22 | Orlando Orthopaedic Outpatient    | 14,528 |
| 23 | Orlando Health                    | 13,633 |
| 24 | Orlando Health                    | 11,375 |
| 25 | Sodo Sushi Bar Grill              | 2,519  |
| 26 | Sugar Divas Cakery                | 1,370  |
| 27 | East Coast Floats                 | 1,800  |
| 28 | Hair Cuttery                      | 1,135  |
| 29 | Fleet Feet Sports Orlando         | 2,905  |
| 31 | The Smoothie Room                 | 1,419  |
| 32 | Gelato Fiasco                     | 1,380  |
| 34 | Keller Williams Classic V Real    | 3,493  |
| 35 | Jason's Deli                      | 4,791  |
| 36 | 24 Hour Fitness                   | 49,875 |
| 37 | Orlando Orthopaedic Center        | 29,420 |
| 38 | Flippers Pizzeria                 | 2,500  |
| 39 | Advanced Dermatology              | 3,547  |
| 40 | Orlando Orthopaedic Center        | 3,668  |
| 41 | Orlando Ortho. Outpatient Surgery | 1,412  |
| 42 | TJ Maxx                           | 26,843 |
| 43 | Available                         | 6,237  |
| 44 | Orlando Orthopaedic Center        | 1,441  |
| 45 | Phenix Salon Suites of Orlando    | 5,210  |
| 46 | Available                         | 1,263  |
| 47 | Available                         | 1,440  |
| 48 | Available                         | 1,444  |
| 49 | Orlando Health                    | 24,787 |
| 50 | 24 Hour Fitness                   | 45,677 |