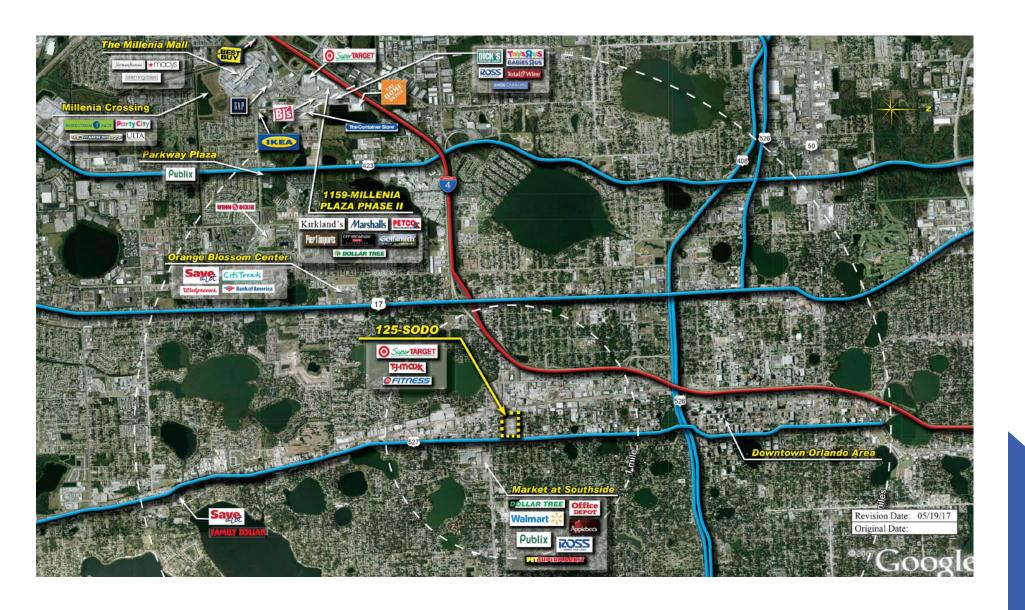

### THE LOCATION

Resting on 22 acres of a former industrial site, SODO Shopping Center features 300 multi-family units, 360,000 square feet of street retail and 75,000 square feet of office space. The property is well positioned in the heart of the growing SoDo District.

The property is prominently located on South Orange Avenue between Kaley Avenue and Michigan Street with easy access to I-4 and SR 408, minutes from the Downtown Orlando Central Business District, Dr Phillips Performing Arts Center, Orlando City Soccer Stadium, and Amway Center. In August of 2019, the area will also be welcoming the brand new Creative Village and Downtown UCF Campus.