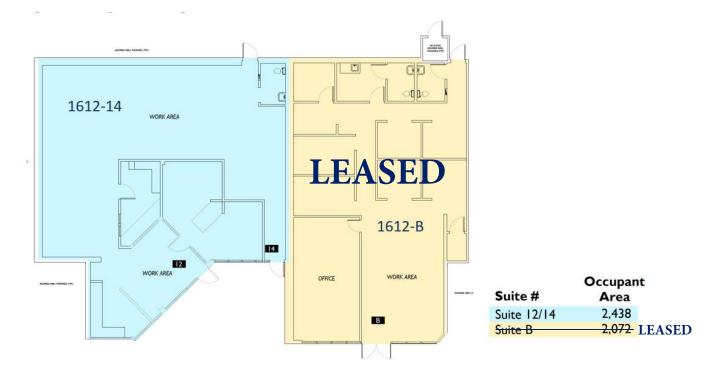

### AVAILABLE SPACES

| te: | \$12.00 - 15.00 SF/yr<br>(NNN)                       | Suite   | <u>Sq. Ft.</u>        | Rental Rate           |
|-----|------------------------------------------------------|---------|-----------------------|-----------------------|
|     | CCX - Community<br>Commercial Mixed-<br>Use District | 1614-A  | 2,249                 | \$12.00/sq.ft. + NNN  |
|     |                                                      | 1614-C  | 4,790                 | \$12.00/sq. ft. + NNN |
|     |                                                      | 1612-A  | 1,875                 | \$12.00/sq. ft. + NNN |
|     |                                                      | 1612-14 | 2,438                 | \$12.00/sq.ft. + NNN  |
|     |                                                      | 1614-6  | 950                   | \$14.00/sq.ft. + NNN  |
|     | 1620-A                                               | 1,819   | \$15.00/sq. ft. + NNN |                       |