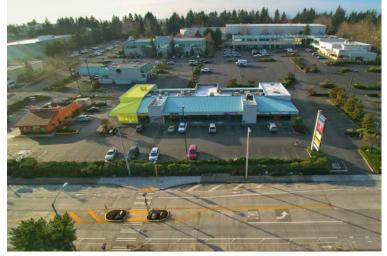

# JAMES CENTER NORTH

1614 - 1620 S Mildred St, Tacoma, WA 98465

### **PROPERTY OVERVIEW**

James Center North is located across the street from Tacoma Community College which offers 46 professional and technical degrees to over 12,000 students per year. There is a transit center across the street, generating high daytime traffic to the immediate trade area. Adjacent to James Center North is James Center, a 128,000 SF retail center anchored by Fred Meyer. Other national tenants included Rite Aid, Fed EX, Chase Bank, IHOP. The neighboring Co-tenancy should provide some synergies to the subject property.