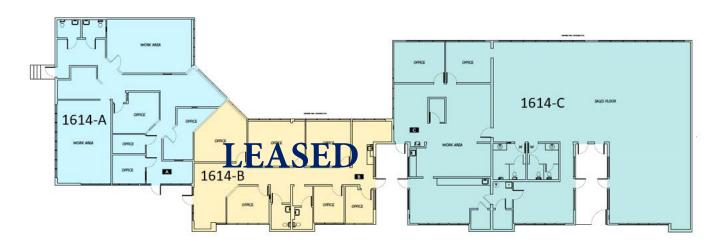

### AVAILABLE SPACES

| te: | \$12.00 - 15.00 SF/yr<br>(NNN)                       | Suite   | <u>Sq. Ft.</u>        | Rental Rate           |
|-----|------------------------------------------------------|---------|-----------------------|-----------------------|
|     | CCX - Community<br>Commercial Mixed-<br>Use District | 1614-A  | 2,249                 | \$12.00/sq.ft. + NNN  |
|     |                                                      | 1614-C  | 4,790                 | \$12.00/sq. ft. + NNN |
|     |                                                      | 1612-A  | 1,875                 | \$12.00/sq. ft. + NNN |
|     |                                                      | 1612-14 | 2,438                 | \$12.00/sq.ft. + NNN  |
|     |                                                      | 1614-6  | 950                   | \$14.00/sq.ft. + NNN  |
|     | 1620-A                                               | 1,819   | \$15.00/sq. ft. + NNN |                       |

### CBCWORLDWIDE.COM

Vladimir Olyanich 425 615 0577 volyanich@cbcworldwide.com Bob Fredrickson 206 595 7232 bfredrickson@cbcworldwide.com

JAMES CENTER NORTH 1614 - 1620 S Mildred St, Tacoma, WA 98465

|         | Occupar | nt     |
|---------|---------|--------|
| Suite # | Area    |        |
| Suite A | 2,249   |        |
| Suite B | 1,901   | LEASED |
| Suite C | 4,790   | 1      |