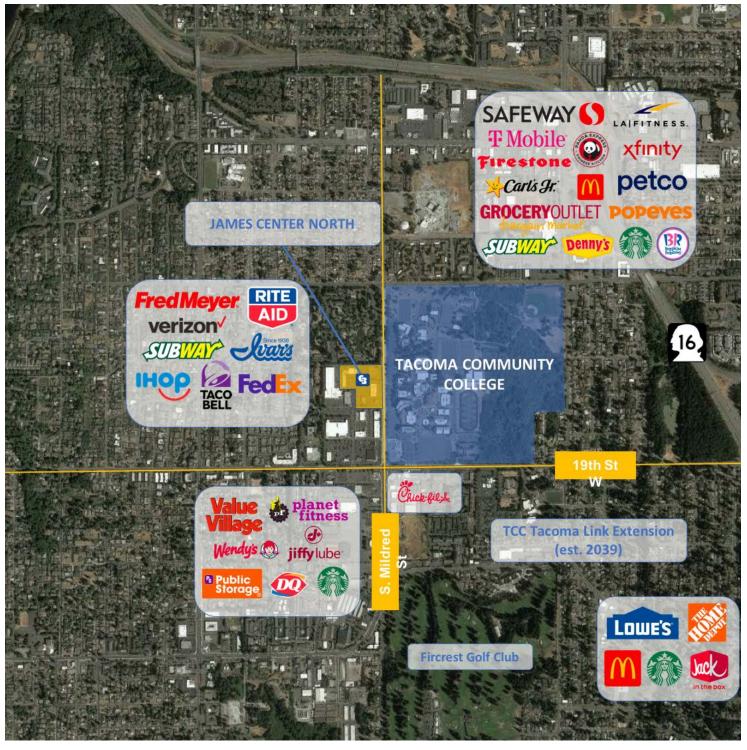

### **PROPERTY OVERVIEW**

James Center North is located across the street from Tacoma Community College which offers 46 professional and technical degrees to over 12,000 students per year. There is a transit center across the street, generating high daytime traffic to the immediate trade area. Adjacent to James Center North is James Center, a 128,000 SF retail center anchored by Fred Meyer. Other national tenants included Rite Aid, Fed EX, Chase Bank, IHOP. The neighboring Co-tenancy should provide some synergies to the subject property.