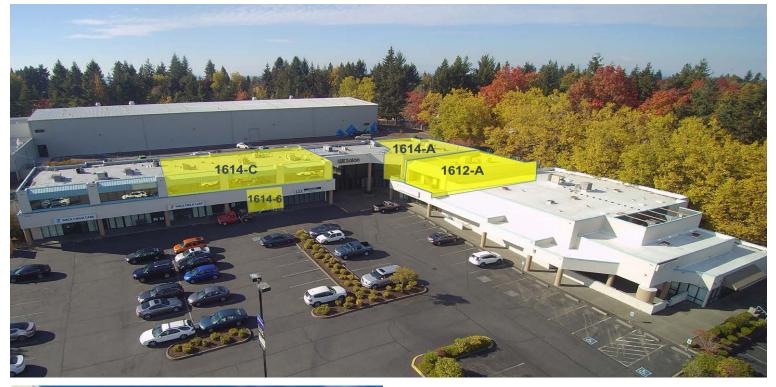

### AVAILABLE SPACES

| te: | \$12.00 - 15.00 SF/yr<br>(NNN)                       | Suite   | <u>Sq. Ft.</u>        | Rental Rate           |
|-----|------------------------------------------------------|---------|-----------------------|-----------------------|
|     | CCX - Community<br>Commercial Mixed-<br>Use District | 1614-A  | 2,249                 | \$12.00/sq.ft. + NNN  |
|     |                                                      | 1614-C  | 4,790                 | \$12.00/sq. ft. + NNN |
|     |                                                      | 1612-A  | 1,875                 | \$12.00/sq. ft. + NNN |
|     |                                                      | 1612-14 | 2,438                 | \$12.00/sq.ft. + NNN  |
|     |                                                      | 1614-6  | 950                   | \$14.00/sq.ft. + NNN  |
|     | 1620-A                                               | 1,819   | \$15.00/sq. ft. + NNN |                       |