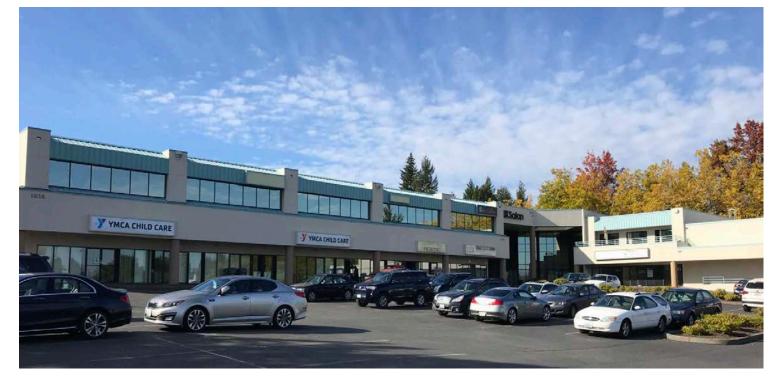

### **PROPERTY OVERVIEW**

James Center North is located across the street from Tacoma Community College which offers 46 professional and technical degrees to over 12,000 students per year. There is a transit center across the street, generating high daytime traffic to the immediate trade area. Adjacent to James Center North is James Center, a 128,000 SF retail center anchored by Fred Meyer. Other national tenants included Rite Aid, Fed EX, Chase Bank, IHOP. The neighboring Co-tenancy should provide some synergies to the subject property.