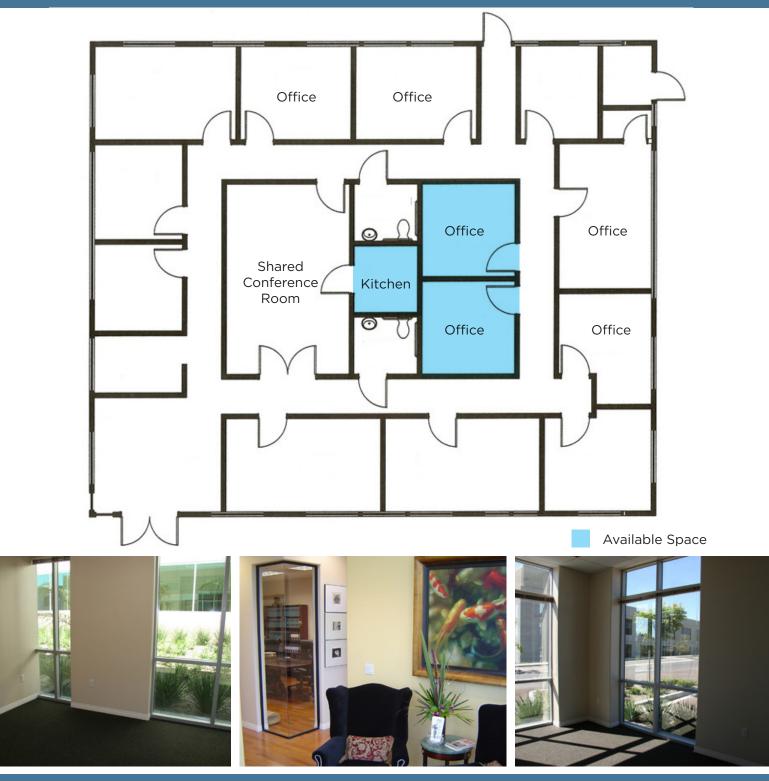

## PROPERTY FEATURES

- ±300 SF Office
- Available now
- Offices features floor to ceiling windows
- 10' high ceilings
- Hardwood floors
- Skylights in certain offices
- Rent includes: DSL internet access, receptionist, utilities, parking, kitchen, use of conference room with 42" flat screen TV monitor for computer presentations or video conferencing. Unlimited domestic calls provided for an additional \$75/mo.
- Private offices can be leased individually for \$750/mo.