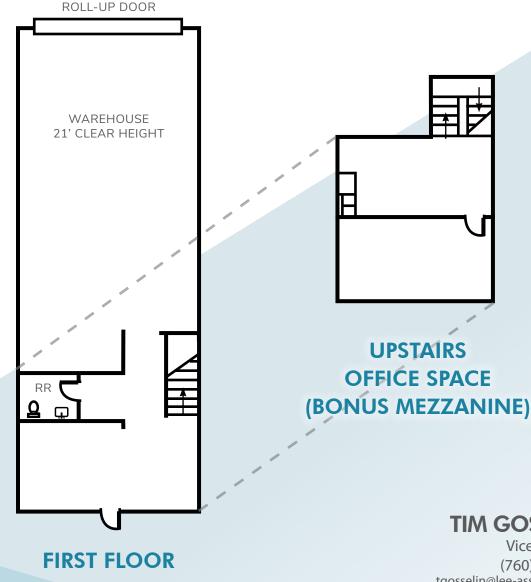

# **FLOOR PLAN**

#### **PROPERTY DESCRIPTION:**

Visibility: Suite visible from Miramar Rd

21' warehouse clear height, one 10'x 20' grade level roll up door Warehouse:

Bonus mezzanine not included in ground floor square footage

#### **SUITE 8280:**

± 1.426 SF Suite SF:

\$1.75 NNN + Lease Rate:

\$0.32 (estimated expenses)

Comments: 21' warehouse clear height

one 10' x 20' roll up door

restroom showroom

bonus mezzanine