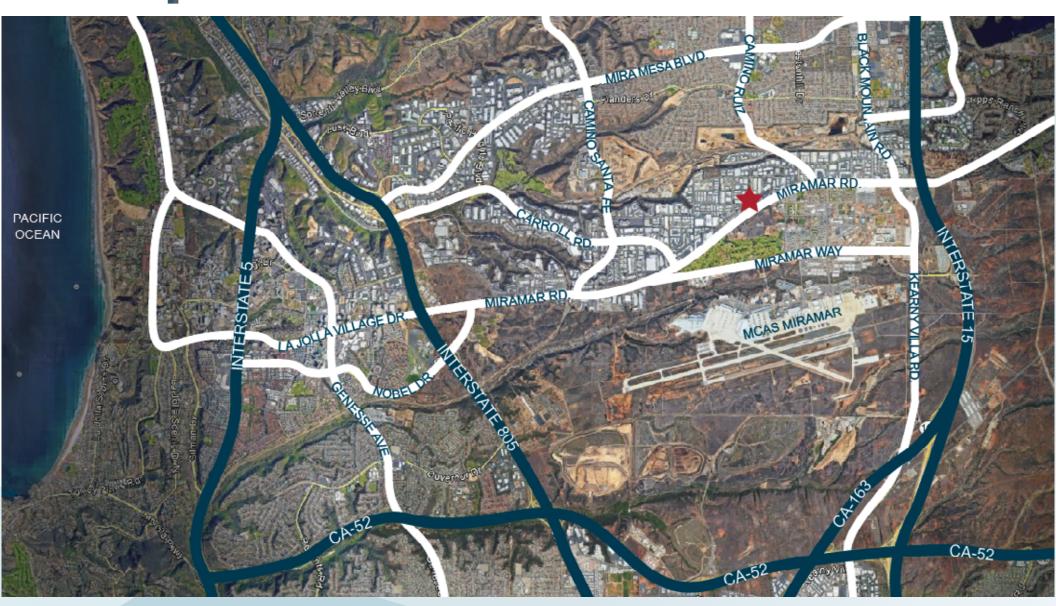

### **AERIAL MAP**

#### **AREA AMENITIES:**

- ±49,000 daily traffic count
- Cabot Drive and Miramar Road are high traffic, high visibility areas.
- Easy access to I-805 and I-15 freeways.
- Close proximity to restaurants and retail establishments.
- Close and easy access to public transportation.