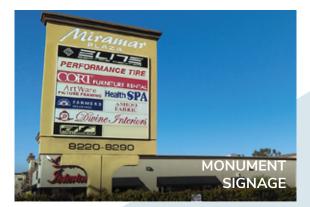

**Zoning:** IL-2-1 (Prime Industrial Overlay)

Parking: Good parking (non reserved: first come, first served)

Signage: Building signage and monument signage available