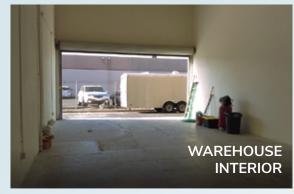

#### **PROPERTY DESCRIPTION:**

Visibility: Suite visible from Miramar Rd

21' warehouse clear height, one 10'x 20' grade level roll up door Warehouse:

Bonus mezzanine not included in ground floor square footage

#### **SUITE 8280:**

± 1.426 SF Suite SF:

\$1.75 NNN + Lease Rate:

\$0.32 (estimated expenses)

Comments: 21' warehouse clear height

one 10' x 20' roll up door

restroom showroom

bonus mezzanine