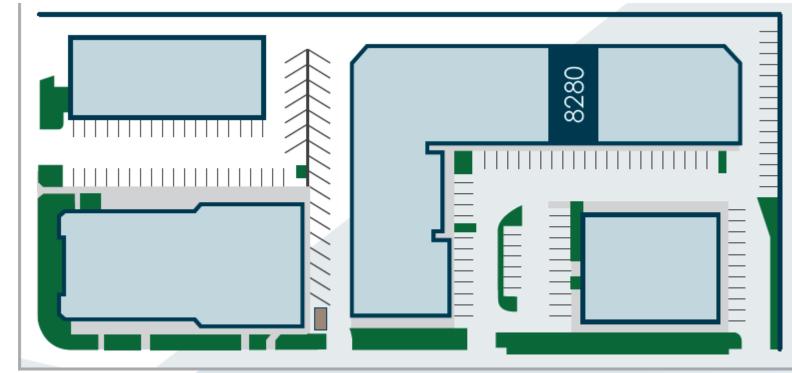

#### **TIM GOSSELIN**

Vice President (760) 822-3730 tgosselin@lee-associates.com CalBRE Lic#: 01495432

MIRAMAR ROAD

#### **SUITE AVAILABLE:**

**Suite 8280:** ± 1.426 RSF for lease

LEASE RATE: \$1.75 NNN + \$0.32 estimated expenses (Ground Floor Only)

#### **SUITE 8280:**

± 1.426 SF Suite SF:

\$1.75 NNN + Lease Rate:

\$0.32 (estimated expenses)

Comments: 21' warehouse clear height

one 10' x 20' roll up door

restroom showroom

bonus mezzanine