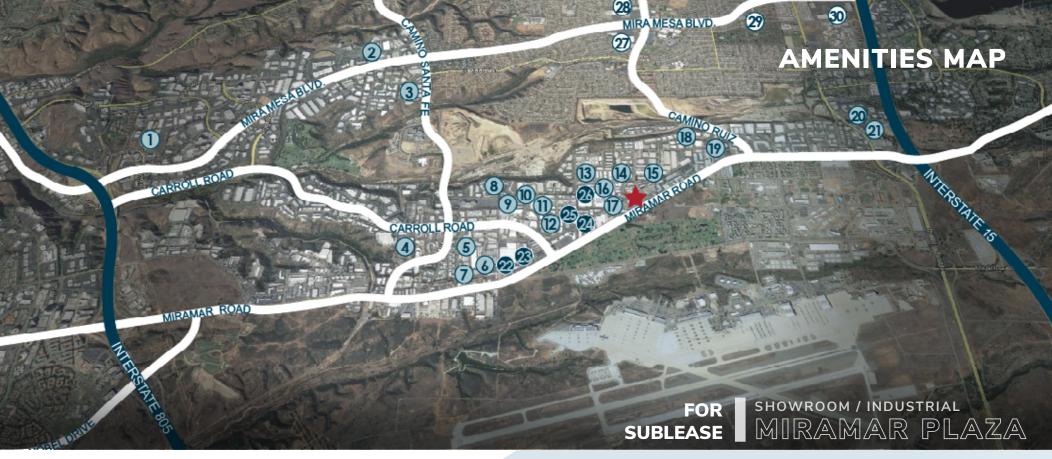

10' X 20'

- 1. Karl Strauss Brewing Company
- 2. Green Flash Brewing Company
- 3. Longship Brewery
- 4. Rough Draft Brewing Company
- 5. 32 North Brewing Co.
- 6. Saint Archer Brewing
- 7. Legacy Brewing Tap & Kitchen
- 8. Division 23 Brewing
- 9. Reckless Brewing Company
- 10. Ballast Point
- 11. Pure Project

- 12. DuckFoot Brewing Company
- 13. Bronto Brew
- 14. Little Miss Brewing
- 15. Mikkeller Brewing SD
- 16. Mike Hess Brewing Company
- 17. AleSmith Brewing Company
- 18. 2kids Brewing Company
- 19. Thunderhawk
- 20. Intergalactic Brewing Company
- 21. White Labs

# **RESTAURANTS**

- 22. Rigoberto's Taco Shop
  Supernatural Sandwiches
  Miramar Cafe
  Fresh MXN Food
- 23. Hanna Garden Sima's Grill & Deli Pastalini
- 24. CapeTown Grill
- 25. Thyme for Lunch Cafe
- 26. Brothers Cafe

## RETAIL

- 27. Target
  Big 5 Sporting Goods
  Radio Shack
- 28. Vons Bed Bath & Beyond Marshall's
- 29. Rite-Aid
- 30. Smart & Final Extra
  FedEx Office Print & Ship Center
  Old Navy
  Barnes & Noble