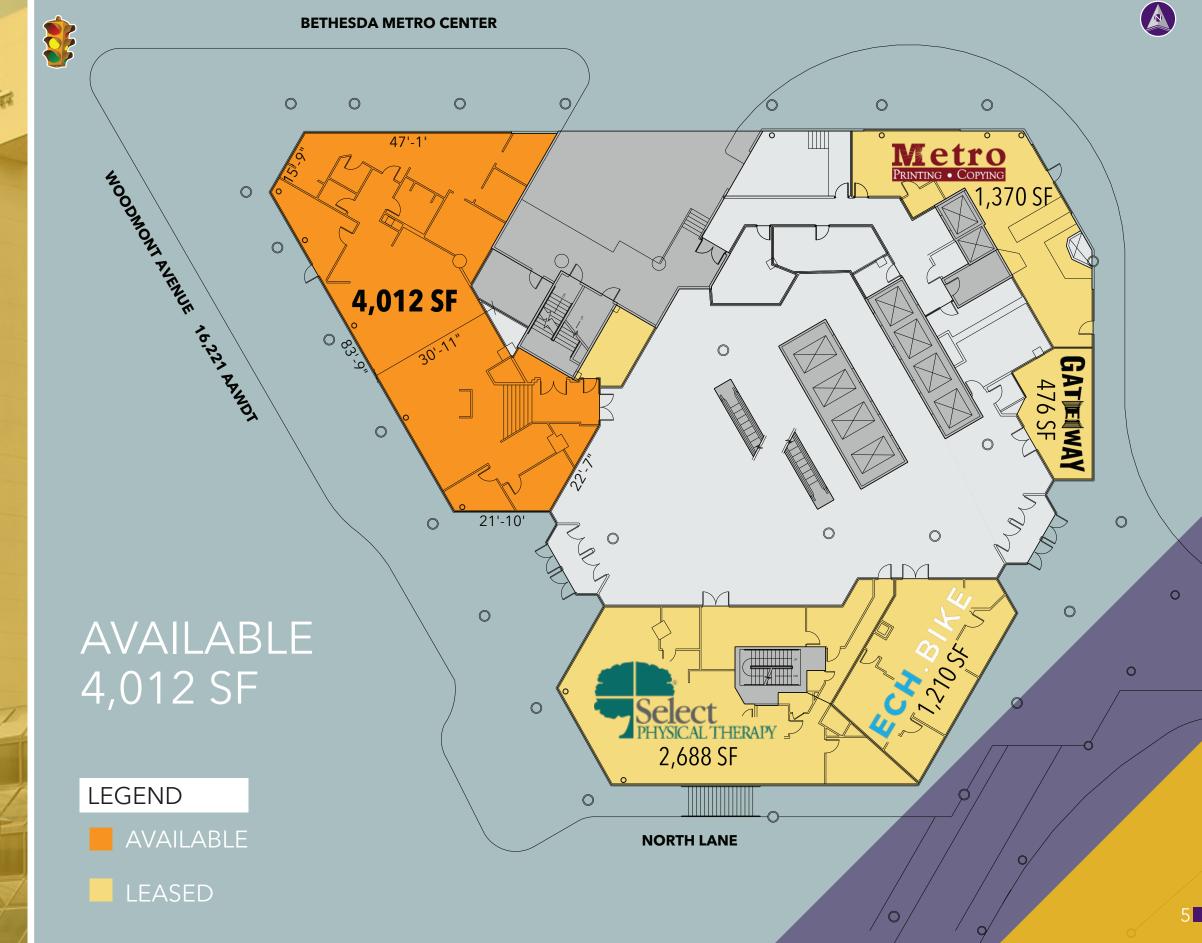

Many residents walk, bike, or use public transportation to get to work; a number work from home.

**METRO RENTERS Residents** in this highly mobile and educated market live alone or with a roommate in older apartment buildings and condos located in the urban core of the city. This is one of the fastest growing segments; the popularity of urban life continues to increase for consumers in their late twenties and thirties. Metro Renters residents income is close to the US average, but they spend a large portion of their wages on rent, clothes, and the latest technology. Metro Renters residents live close to their jobs and usually walk or take a taxi to

get around the city.

WISE F

**Brookfield** 

Properties

LINDEN LN





Brookfield Properties



EASTWESTHWY

MONTGOMERY AVE

SITE PLAN





#### BETHESDA RO CENTER



### **Brookfield** Properties



#### view from **WOODMONT AVENUE**

A DY

012 SF

PRIME.

#### view from **BETHESDA METRO CENTER**



#### 3 BETHESDA O CENTER ME



Brookfield Properties



# BETHESDA METRO CENTER



#### view from WOODMONT AVENUE





### Managed by: Brookfield Properties

# 3 BETHESDA METRO CENTER

BETHESDA, MD 20814

#### FOR LEASING INFO, PLEASE CONTACT:

**BRADLEY A. BUSLIK** 240.482.3609 (direct) bbuslik@hrretail.com

**HARPER M. SIGMAN** 240.442.2367 (direct) hsigman@hrretail.com

**MOLLY S. BADGER** 240.482.3601 (direct) mbadger@hrretail.com 3 Bethesda Metro Center Suite 620 Bethesda, MD 20814 Telephone 301.656.3030

1 W Pennsylvania Avenue Suite 320 Baltimore, MD 21204 Telephone 410.308.0800

www.hrretail.com