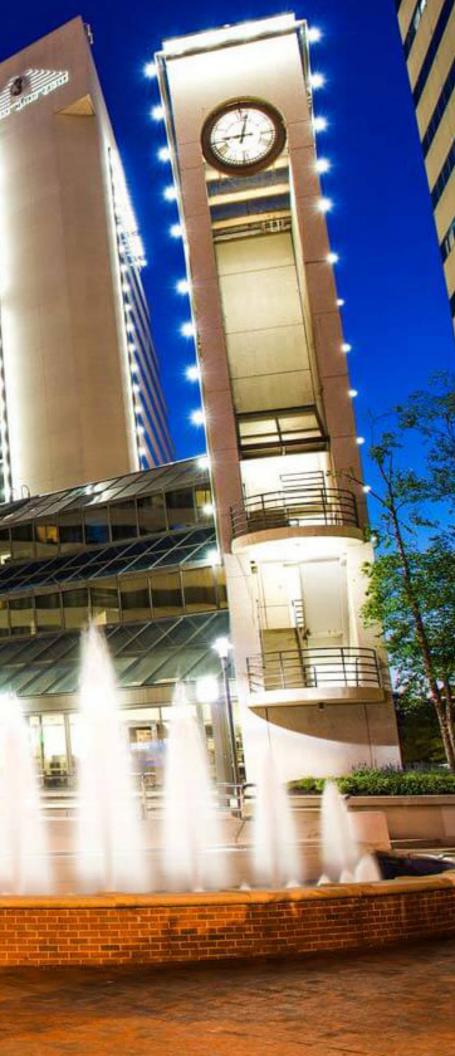

# 3 BETHESDA METRO CENTER

. LO

3 Bethesda Metro Center is a trophy-quality asset ideally located above the Bethesda Metro Station and steps from the exciting shops and restaurants of Bethesda Row.