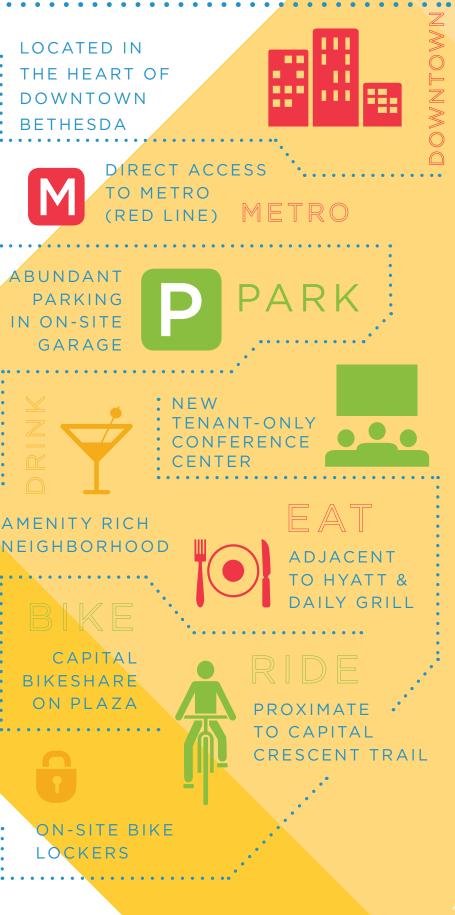

#### **DOWNTOWN BETHESDA**

**9M SF** Existing Office Space

**3,180** Approved Residential Units

**17** Hotels

> **193** Unique Dining Destinations

**8,999** Average Weekday Passengers

and Ohio Canal National Historic Park

#### WITHIN A 5 MINUTE WALK

**2M+ SF** MIXED-USE | Under Construction

315,500 SF MIXED-USE | Proposed