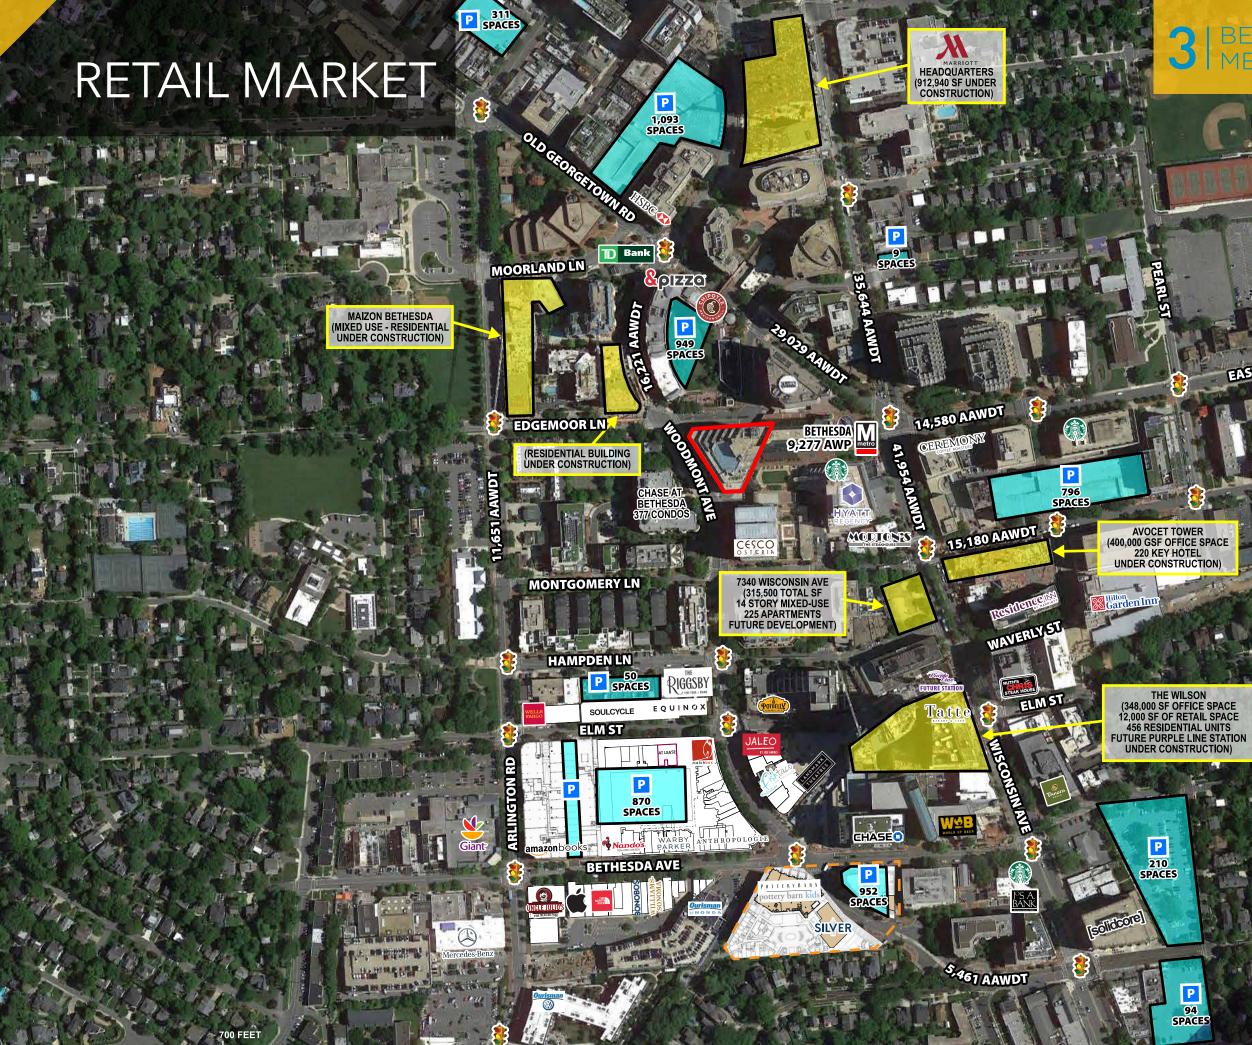

#### **DOWNTOWN BETHESDA**

**9M SF** Existing Office Space

**3,180** Approved Residential Units

**17** Hotels

> **193** Unique Dining Destinations

**8,999** Average Weekday Passengers

and Ohio Canal National Historic Park

#### WITHIN A 5 MINUTE WALK

**2M+ SF** MIXED-USE | Under Construction

315,500 SF MIXED-USE | Proposed