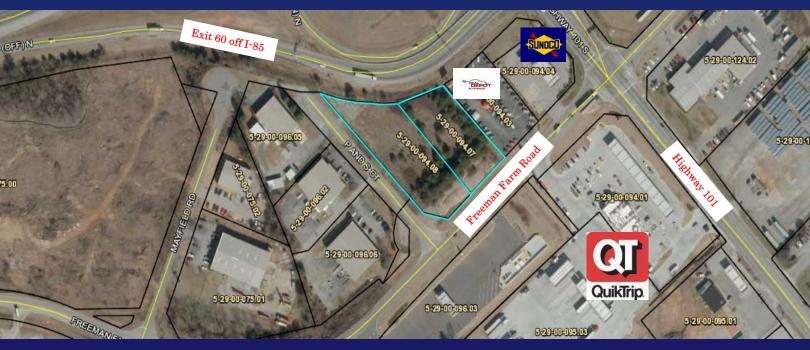

## DEVELOPMENT LAND AVAILABLE FOR GROUND LEASE

Freeman Farm Road, Duncan, SC 29334

## Great Visibility from I-85, Hwy 101 and Freeman Farm Road

- ☐ 2.19 Acres Total;
- 265 feet of frontage on Freeman Farm Rd
- ☐ 381 feet of frontage on I-85 Exit 60
- ☐ Traffic Count +/- 93,700 cpd I-85;
- ☐ Traffic Count +/- 44,700 cpd Hwy 101;
- ☐ All Utilities Available;
- Level Topography