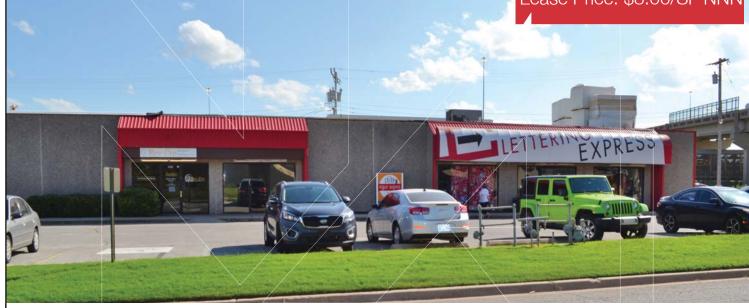

Industrial Warehouse For Sale or Lease

18,680 SF on 1.16 Acres

Sales Price: \$1,400,000

Lease Price: \$8.00/SF NNN-

#### 2110 W. Reno Avenue

Oklahoma City, Oklahoma 73107

### **PROPERTY HIGHLIGHTS**

- 18,680 SF Warehouse on 1.16 Acres
- Zoned I-2
- 9 Dock Doors
- Fenced Yard
- 14' Clear Ceiling Height
- 3 Phase Power
- Great Investment Opportunity