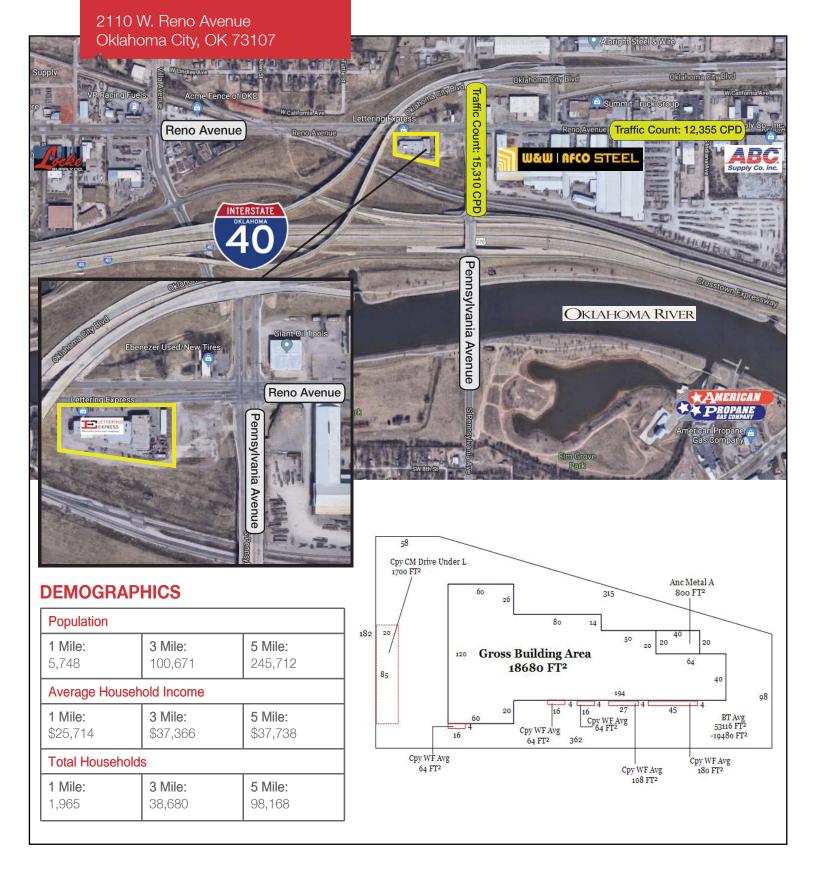

#### 2110 W. Reno Avenue

Oklahoma City, Oklahoma 73107

#### **LOCATION HIGHLIGHTS**

- 2 Miles to Central Business District
- Easy Access to I-40