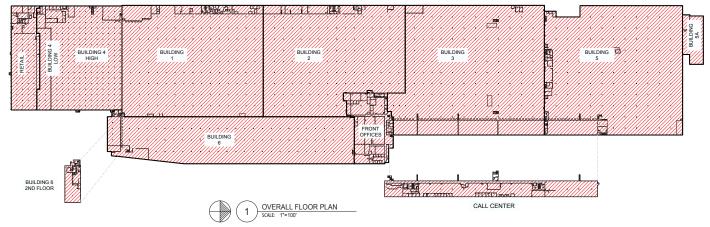

Renovation in progress

Sprinklers: 100% Wet sprinklered

Parking: 350+ Surface spaces | Abundant trailer parking

Land Area: 73.67 Acres

Zoning: M1: Heavy Manufacturing

Parcel ID: 297-9996-004

Clear Height: 12-24'

Column Width/Depth: Varies

Elevators Passenger and freight elevators throughout

Drive-In Doors: 5

Dock Doors: 103

Lighting: T5

Power: Heavy Power

Rail Access: Spur

**OpEx Estimate 2018:** \$0.53









- ➤ KURT@PHOENIXINVESTORS.COM | **\( \)** (262) 308-0008
- ► PATRICK@PHOENIXINVESTORS.COM | **(**414) 376-6933
- ☑ JLENNARTZ@PHOENIXINVESTORS.COM | **८** (414) 312-6633
- ♥ 401 EAST KILBOURN AVENUE, SUITE 201, MILWAUKEE, WI 53202





DISTRIBUTION | WAREHOUSE | INDUSTRIAL | RETAIL | CALL CENTER 11800 W BURLEIGH STREET | WAUWATOSA, WI | 53222

#### SITE PLAN











#### FOR COMPLETE INFORMATION CONTACT:

- ➤ PATRICK@PHOENIXINVESTORS.COM | **(**414) 376-6933
- ☑ JLENNARTZ@PHOENIXINVESTORS.COM | **८** (414) 312-6633
- 401 EAST KILBOURN AVENUE, SUITE 201, MILWAUKEE, WI 53202





DISTRIBUTION | WAREHOUSE | INDUSTRIAL | RETAIL | CALL CENTER 11800 W BURLEIGH STREET | WAUWATOSA, WI | 53222

### ADDITIONAL INFORMATION

Transportation: I-41/45: 1/2 mile

Port of Milwaukee: 13 miles

General Mitchell International Airport: 17.5 miles

Location: Chicago: 90 miles

Indianapolis: 280 miles Minneapolis: 330 miles

Major Employers: Briggs & Stratton

Harley-Davidson

ABB

#### LOCATION MAP



No warranty or representation, express or implied, is made to the accuracy or completeness of the information contained herein, and same is submitted subject to errors, omi