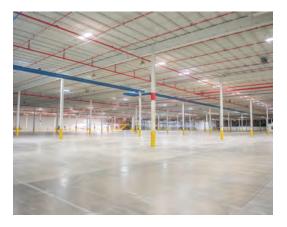

#### PROPERTY DETAILS

Building Size: 2,022,825 SF

Floors: 2

Available Space: 1,880,235 SF

Minimum Divisible: 50,000 SF

Maximum Contiguous: 1,507,648 SF

Warehouse Space: 1,747,648 SF

Office Space: 23,801 SF - Total

61,781 SF - Call center 47,005 SF - Retail

Construction: Roof: Rubber membrane

Walls: Masonry

Floors: 6" Reinforced concrete

Year Built: 1958-1965 - Renovation in progress

Sprinklers: 100% Wet sprinklered

Parking: 350+ Surface spaces | Abundant trailer parking

Land Area: 73.67 Acres

Zoning: M1: Heavy Manufacturing

Parcel ID: 297-9996-004

Clear Height: 12-24'

Column Width/Depth: Varies

Elevators Passenger and freight elevators throughout

Drive-In Doors: 5

Dock Doors: 103