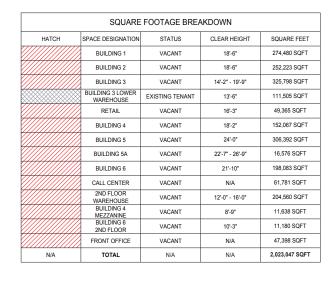

#### PROPERTY DETAILS

Building Size: 2,022,825 SF

Floors: 2

Available Space: 1,880,235 SF

Minimum Divisible: 50,000 SF

Maximum Contiguous: 1,507,648 SF

Warehouse Space: 1,747,648 SF

Office Space: 23,801 SF - Total

61,781 SF - Call center 47,005 SF - Retail

Construction: Roof: Rubber membrane

Walls: Masonry

Floors: 6" Reinforced concrete

Year Built: 1958-1965 - Renovation in progress

Sprinklers: 100% Wet sprinklered

Parking: 350+ Surface spaces | Abundant trailer parking

Land Area: 73.67 Acres

Zoning: M1: Heavy Manufacturing

Parcel ID: 297-9996-004

Clear Height: 12-24'

Column Width/Depth: Varies

Elevators Passenger and freight elevators throughout

Drive-In Doors: 5

Dock Doors: 103