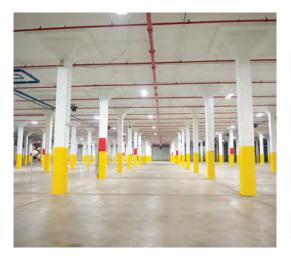

#### PROPERTY DETAILS

Building Size: 2,022,825 SF

Floors: 2

Available Space: 1,880,235 SF

Minimum Divisible: 50,000 SF

Maximum Contiguous: 1,507,648 SF

Warehouse Space: 1,747,648 SF

Office Space: 23,801 SF - Total

61,781 SF - Call center 47,005 SF - Retail

Construction: Roof: Rubber membrane

Walls: Masonry

Floors: 6" Reinforced concrete

Year Built: 1958-1965 - Renovation in progress

Sprinklers: 100% Wet sprinklered

Parking: 350+ Surface spaces | Abundant trailer parking

Land Area: 73.67 Acres

Zoning: M1: Heavy Manufacturing

Parcel ID: 297-9996-004

Clear Height: 12-24'

Column Width/Depth: Varies

Elevators Passenger and freight elevators throughout

Drive-In Doors: 5

Dock Doors: 103