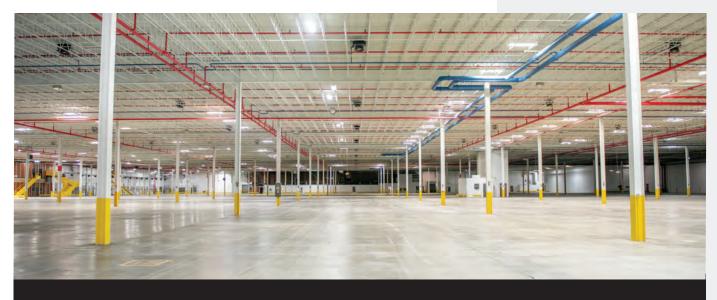

DISTRIBUTION | WAREHOUSE | INDUSTRIAL | RETAIL | CALL CENTER 11800 W BURLEIGH STREET | WAUWATOSA, WI | 53222

11800 W Burleigh Street | Wauwatosa, Wisconsin | 2,022,825± SF

#### SPACE FEATURES

- Renovation in progress
- Largest block of contiguous space in the market
- Heavy power ideal for data center or blockchain use
- Immediate proximity to I-41/45
- Rail potential

DISTRIBUTION | WAREHOUSE | INDUSTRIAL | RETAIL | CALL CENTER 11800 W BURLEIGH STREET | WAUWATOSA, WI | 53222

#### PROPERTY DETAILS

Building Size: 2,022,825 SF

Floors: 2

Available Space: 1,880,235 SF

Minimum Divisible: 50,000 SF

Maximum Contiguous: 1,507,648 SF

Warehouse Space: 1,747,648 SF

Office Space: 23,801 SF - Total