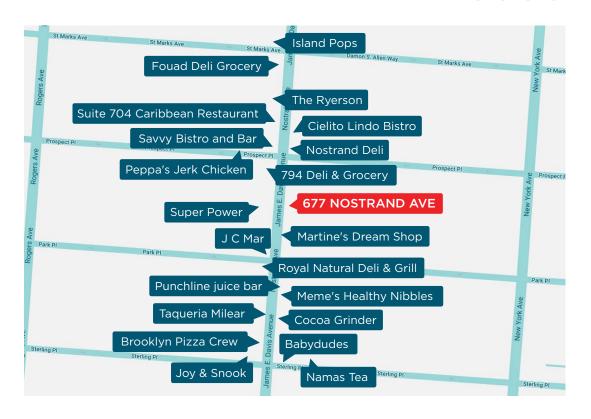

#### NEIGHBORHOOD TENANTS

**Super Power** 

794 Deli & Grocery

Peppa's Jerk Chicken

J C Mar

**Nostrand Deli** 

Savvy Bistro and Bar

Suite 704 Caribbean Restaurant

The Ryerson

Fouad Deli Grocery

Punchline juice bar

Taqueria Milear

Meme's Healthy Nibbles

Cocoa Grinder

Brooklyn Pizza Crew

Namas Tea

Joy & Snook

Island Pops

Cielito Lindo Bistro

Martine's Dream Shop

Royal Natural Deli & Grill

Babydudes