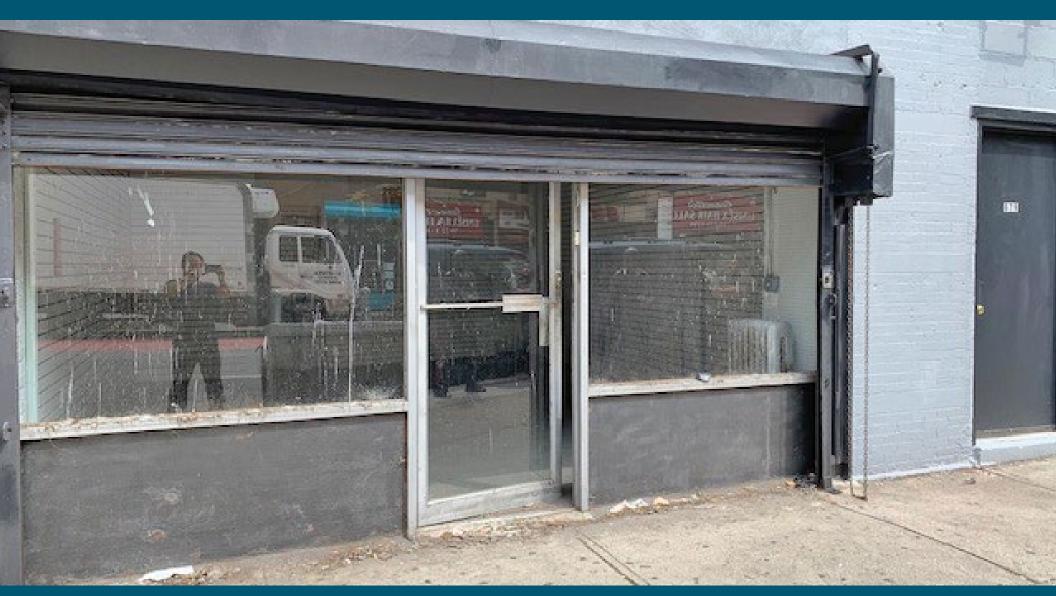

# **677 NOSTRAND AVENUE**

CROWN HEIGHTS, BROOKLYN





RETAIL SPACE FOR LEASE

#### **SPACE HIGHLIGHTS**

| LOCATION | SPACE | CEILING HEIGHT | FRONTAGE |
|----------|-------|----------------|----------|
|          |       |                |          |

Between Prospect Place 409 SF 9.7 FT 15.5 FT and Park Place

| DIMENSIONS | ZONING | OCCUPANCY | ASKING RENT |
|------------|--------|-----------|-------------|
|            |        |           |             |

17.5 FT X 25.6 FT R6A Immediate Upon Request

## **HIGHLIGHTS**

- Easy Transportation routes through multiple main subway lines.
- Access by LIRR through neighboring Boroughs of New York.
- Nice open space, prime for a multitude of uses.
- Busy street with tons of foot and vehicle traffic.



## **FLOORPLANS & DETAILS**



#### **SPACE**

| Size                 |         | 404    |