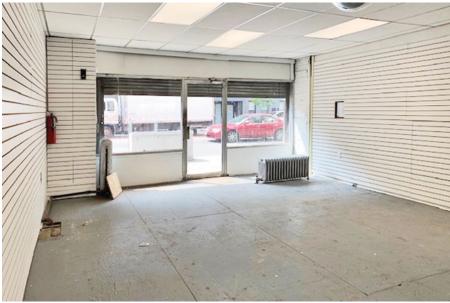

ce

| DIMENSIONS | ZONING | OCCUPANCY | ASKING RENT |
|------------|--------|-----------|-------------|
|            |        |           |             |

17.5 FT X 25.6 FT R6A Immediate Upon Request

## **HIGHLIGHTS**

- Easy Transportation routes through multiple main subway lines.
- Access by LIRR through neighboring Boroughs of New York.
- Nice open space, prime for a multitude of uses.
- Busy street with tons of foot and vehicle traffic.



## **FLOORPLANS & DETAILS**



#### **SPACE**

| Size                 |         | 404    | SF |
|----------------------|---------|--------|----|
| <b>Ceiling Heigh</b> | nts     | 9.7    | FT |
| Frontage             |         | 15.5   | FT |
| <b>Dimensions</b>    | 17.5 FT | X 25.6 | FT |

# **677 NOSTRAND AVENUE**

# **EXISTING CONDITION**









#### **NEIGHBORHOOD DEMOGRAPHICS**



204,920

POPULATION WITHIN 1-MILE RADIUS



37 Years

AVERAGE POPULATION AGE



16.57%

POPULATION GROWTH SINCE 2010



\$78,671

AVERAGE HHI WITHIN 1-MILE RADIUS



4,508

TOTAL BUSINESSES
WITHIN 1-MILE
RADIUS



\$1.7 bn

ANNUAL SPENDING WITHIN 1-MILE RADIUS

# **CROWN HEIGHTS BROOKLYN**

#### **NEIGHBORHOOD & TRANSPORTATION**

#### NEIGHBORHOOD TENANTS

**Super Power** 

794 Deli & Grocery

Peppa's Jerk Chicken

J C Mar

**Nostrand Deli** 

Savvy Bistro and Bar

Suite 704 Caribbean Restaurant

The Ryerson

Fouad Deli Grocery

Punchline juice bar

Taqueria Milear

Meme's Healthy Nibbles

Cocoa Grinder

Brooklyn Pizza Crew

Namas Tea

Joy & Snook

Island Pops

Cielito Lindo Bistro

Martine's Dream Shop

Royal Natural Deli & Grill

Babydudes

####