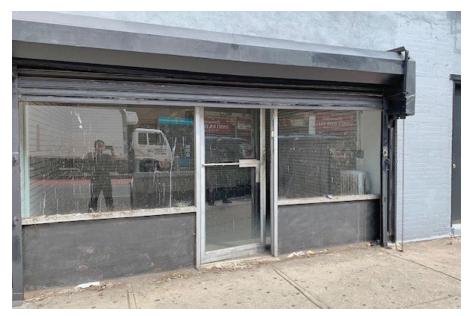

Place

| DIMENSIONS | ZONING | OCCUPANCY | ASKING RENT |
|------------|--------|-----------|-------------|
|            |        |           |             |

17.5 FT X 25.6 FT R6A Immediate Upon Request

## **HIGHLIGHTS**

- Easy Transportation routes through multiple main subway lines.
- Access by LIRR through neighboring Boroughs of New York.
- Nice open space, prime for a multitude of uses.
- Busy street with tons of foot and vehicle traffic.



## **FLOORPLANS & DETAILS**



#### **SPACE**

| Size                 |         | 404    | SF |
|----------------------|---------|--------|----|
| <b>Ceiling Heigh</b> | nts     | 9.7    | FT |
| Frontage             |         | 15.5   | FT |
| <b>Dimensions</b>    | 17.5 FT | X 25.6 | FT |

# **677 NOSTRAND AVENUE**

# **EXISTING CONDITION**









#### **NEIGHBORHOOD DEMOGRAPHICS**



204,920

POPULATION WITHIN 1-MILE RADIUS



37 Years

AVERAGE POPULATION AGE



16.57%

POPULATION GROWTH SINCE 2010



\$78,671

AVERAGE HHI WITHIN 1-MILE RADIUS



4,508

TOTAL BUSINESSES
WITHIN 1-MILE
RADIUS



\$1.7 bn

ANNUAL SPENDING WITHIN 1-MILE RADIUS

# **CROWN HEIGHTS BROOKLYN**

#### **NEIGHBORHOOD & TRANSPORTATION**

#### NEIGHBORHOOD TENANTS

**Super Power** 

794 Deli & Grocery

Peppa's Jerk Chicken

J C Mar

**Nostrand Deli** 

Savvy Bistro and Bar

Suite 704 Caribbean Restaurant

The Ryerson

Fouad Deli Grocery

Punchline juice bar

Taqueria Milear

Meme's Healthy Nibbles

Cocoa Grinder

Brooklyn Pizza Crew

Namas Tea

Joy & Snook

Island Pops

Cielito Lindo Bistro

Martine's Dream Shop

Royal Natural Deli & Grill

Babydudes

#