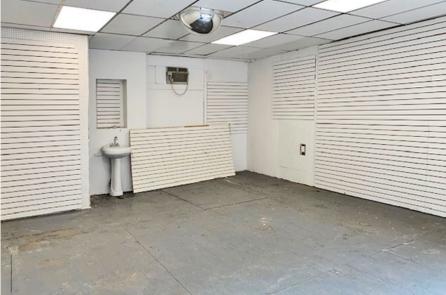

lace

| DIMENSIONS | ZONING | OCCUPANCY | ASKING RENT |
|------------|--------|-----------|-------------|
|            |        |           |             |

17.5 FT X 25.6 FT R6A Immediate Upon Request

## **HIGHLIGHTS**

- Easy Transportation routes through multiple main subway lines.
- Access by LIRR through neighboring Boroughs of New York.
- Nice open space, prime for a multitude of uses.
- Busy street with tons of foot and vehicle traffic.



## **FLOORPLANS & DETAILS**



#### **SPACE**

| Size                 |         | 404    | SF |
|----------------------|---------|--------|----|
| <b>Ceiling Heigh</b> | nts     | 9.7    | FT |
| Frontage             |         | 15.5   | FT |
| <b>Dimensions</b>    | 17.5 FT | X 25.6 | FT |

# **677 NOSTRAND AVENUE**

# **EXISTING CONDITION**









#### **NEIGHBORHOOD DEMOGRAPHICS**



204,920

POPULATION WITHIN 1-MILE RADIUS



37 Years

AVERAGE POPULATION AGE



16.57%

POPULATION GROWTH SINCE 2010



\$78,671

AVERAGE HHI WITHIN 1-MILE RADIUS



4,508

TOTAL BUSINESSES
WITHIN 1-MILE
RADIUS



\$1.7 bn

ANNUAL SPENDING WITHIN 1-MILE RADIUS

# **CROWN HEIGHTS BROOKLYN**

#### **NEIGHBORHOOD & TRANSPORTATION**

#### NEIGHBORHOOD TENANTS

**Super Power** 

794 Deli & Grocery

Peppa's Jerk Chicken

J C Mar

**Nostrand Deli** 

Savvy Bistro and Bar

Suite 704 Caribbean Restaurant

The Ryerson

Fouad Deli Grocery

Punchline juice bar

Taqueria Milear

Meme's Healthy Nibbles

Cocoa Grinder

Brooklyn Pizza Crew

Namas Tea

Joy & Snook

Island Pops

Cielito Lindo Bistro

Martine's Dream Shop

Royal Natural Deli & Grill

Babydudes

###