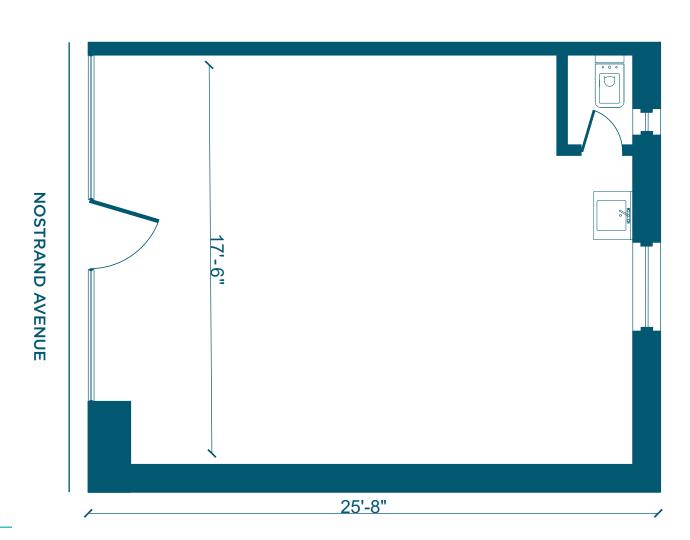

## **FLOORPLANS & DETAILS**

#### **SPACE**

| Size                 |         | 404    | SF |
|----------------------|---------|--------|----|
| <b>Ceiling Heigh</b> | nts     | 9.7    | FT |
| Frontage             |         | 15.5   | FT |
| <b>Dimensions</b>    | 17.5 FT | X 25.6 | FT |

| DIMENSIONS | ZONING | OCCUPANCY | ASKING RENT |
|------------|--------|-----------|-------------|
|            |        |           |             |

17.5 FT X 25.6 FT R6A Immediate Upon Request