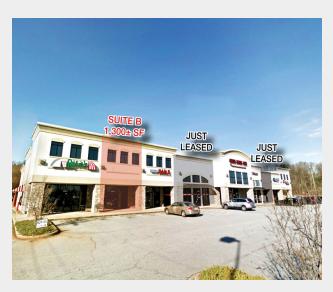

# **Pleasantburg Pointe**

2400 N. Pleasantburg Drive, Greenville, SC 29609

#### **Property Features**

- 1 unit remaining delivered in vanilla shell condition
- Unit B: 1,300± SF
- Shopping center consists of 15,430 SF divided into 9 units with strong local tenant mix
- Outparcel to Home Depot with ample parking
- Potential uses include retail, insurance or accounting, small office
- Convenient to intersection of N. Pleasantburg Drive and Rutherford Road
- Only 3 miles from Downtown Greenville
- Lease Rate: \$15.85/SF/NNN