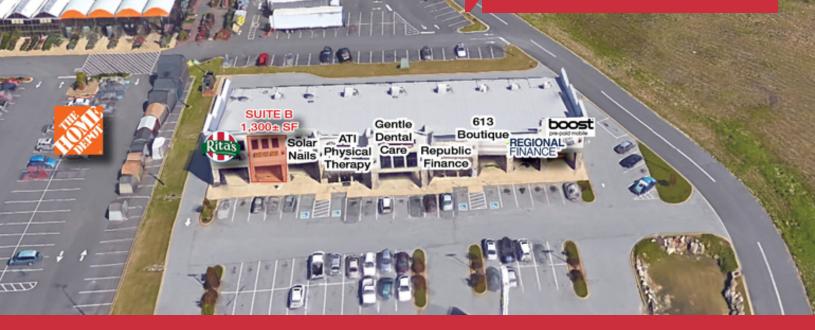

# **Pleasantburg Pointe**

2400 N. Pleasantburg Drive, Greenville, SC 29609

#### **Property Features**

- 1 unit remaining delivered in vanilla shell condition
- Unit B: 1,300± SF
- Shopping center consists of 15,430 SF divided into 9 units with strong local tenant mix
- Outparcel to Home Depot with ample parking
- Potential uses include retail, insurance or accounting, small office
- Convenient to intersection of N. Pleasantburg Drive and Rutherford Road
- Only 3 miles from Downtown Greenville
- Lease Rate: \$15.85/SF/NNN