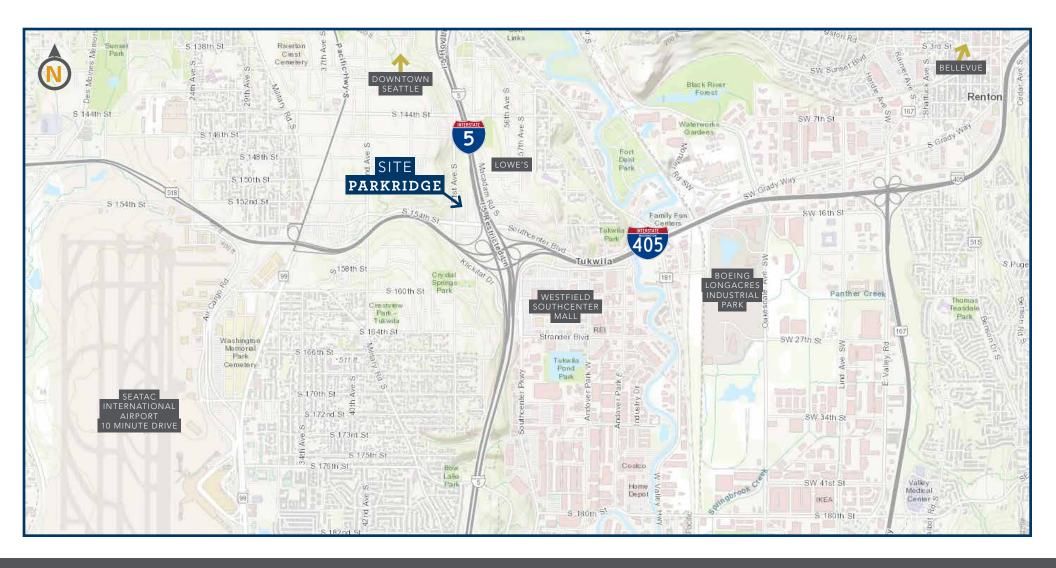

Full Service Leases. \$20.00 SF

Excellent Southcenter location — near shopping, two major freeways and SEATAC.