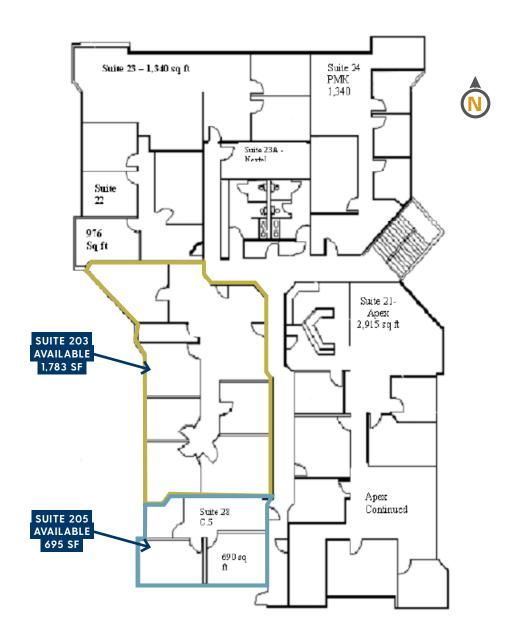

## PARKRIDGE OFFICE BUILDING FLOOR PLAN / AS-BUILTS

| AVAILABLE | RSF   | RENT                 | NNN | COMMENTS                                                               |
|-----------|-------|----------------------|-----|------------------------------------------------------------------------|
| SUITE 203 | 1,783 | \$20.00 full service |     | Located on the second floor with 6 private offices and a Telco closet. |
| SUITE 205 | 695   | \$20.00 full service |     | Located on the second floor with 3 private offices.                    |