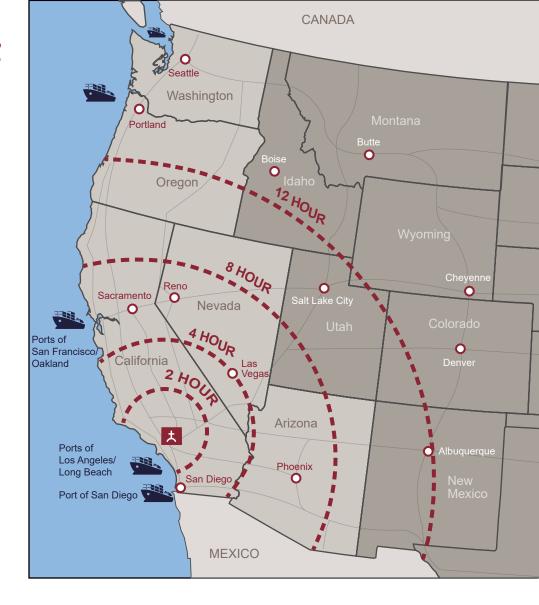

### Location Highlights

- Located within a 1,450 acre master-planned fully entitled commercial center
- 40 minutes from Santa Clarita and 20 minutes to Bakersfield. 1 hour to North Los Angeles, 2 hours to the Ports of Los Angeles and Long Beach, 3 hours to the Port of Oakland providing supply chain risk mitigation
- Immediate access to I-5 and Hwy-99 with great connectivity to the LA Basin, the Bay Area and beyond
- Next day delivery service to over 40 million consumers
- Corporate neighbors include IKEA, Dollar General, Caterpillar, Famous Footwear and L'Oreal
- Abundant labor force of 4,000 employees already employed at Tejon Ranch Commerce Center
- Included in Foreign Trade Zone # 276
- Qualifies for Kern County Economic Incentive Plan