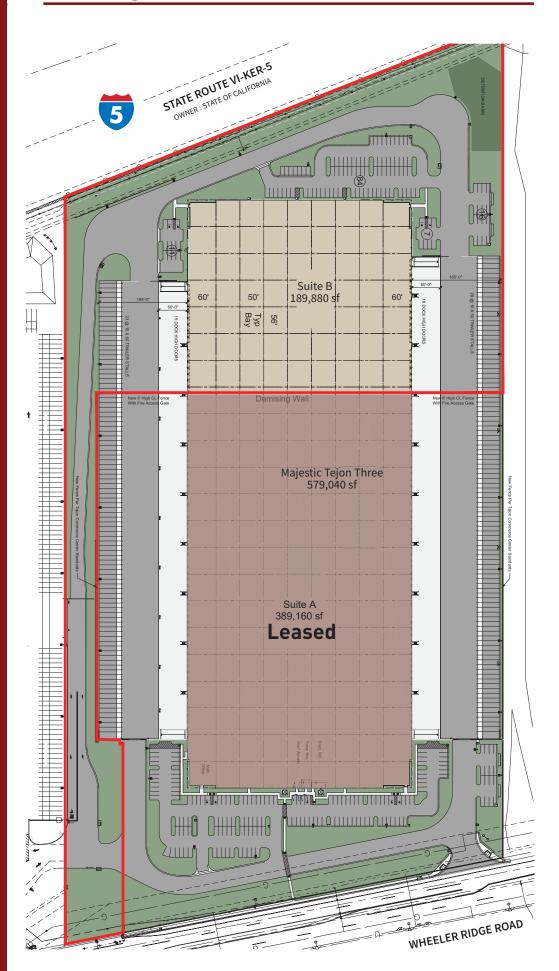

## **Tejon Ranch** Commerce Center

189,880 SF

# **FOR LEASE**

5205 Wheeler Ridge Drive, Tejon Ranch, CA 93203

www.tejoncommerce.com

Expected delivery **December 2019** 

189,880 SF

Total Building 579 x 40 SF

34

Acre Lot Size

**36'**Clearence Height

**7- inch**Minimum Floor Slab

**33**Dock Height Doors

**±2**Ground Level Doors

**ESFR**Sprinkler System

**185'**Truck Courts