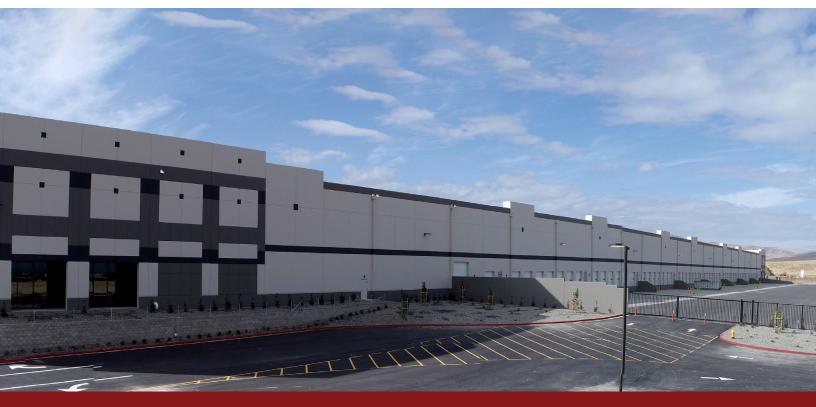

## **Tejon Ranch** Commerce Center

189,880 SF

# **FOR LEASE**

5205 Wheeler Ridge Drive, Tejon Ranch, CA 93203

www.tejoncommerce.com

Expected delivery **December 2019** 

189,880 SF

Total Building 579 x 40 SF

34

Acre Lot Size