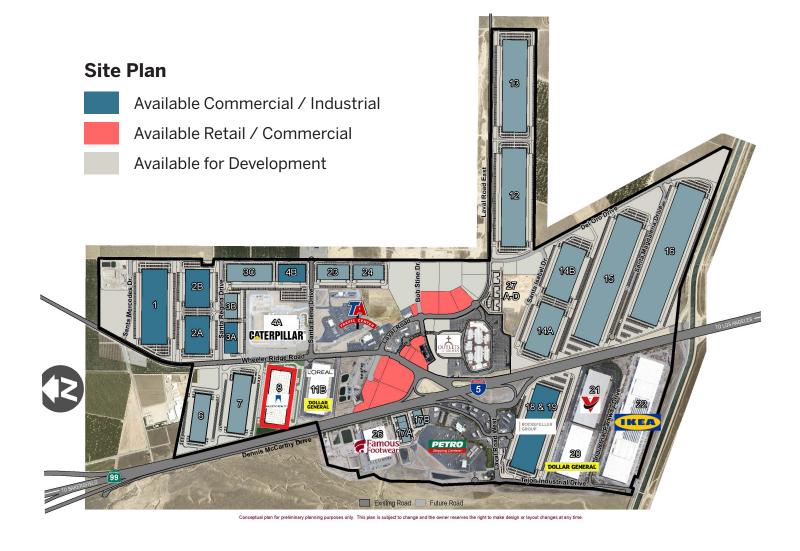

### **Area Amenities**

### Location Highlights

- Located within a 1,450 acre master-planned fully entitled commercial center
- 40 minutes from Santa Clarita and 20 minutes to Bakersfield. 1 hour to North Los Angeles, 2 hours to the Ports of Los Angeles and Long Beach, 3 hours to the Port of Oakland providing supply chain risk mitigation
- Immediate access to I-5 and Hwy-99 with great connectivity to the LA Basin, the Bay Area and beyond
- Next day delivery service to over 40 million consumers
- Corporate neighbors include IKEA, Dollar General, Caterpillar, Famous Footwear and L'Oreal
- Abundant labor force of 4,000 employees already employed at Tejon Ranch Commerce Center
- Included in Foreign Trade Zone # 276
- Qualifies for Kern County Economic Incentive Plan