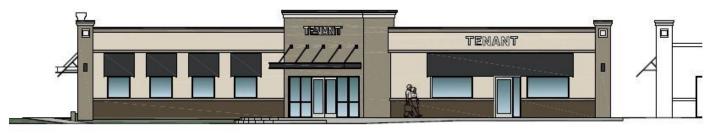

## 4333 S. Tamiami Trail

Sarasota, FL 34231

TABUILDING 'A' - SOUTH ELEVATION

BUILDING 'A' - WEST ELEVATION

## **PROPERTY OVERVIEW**

Opportunity to lease retail space in this very accessible center on S. Tamiami Trail in Sarasota. Sizes range from 960 SF to 2,700 SF +/-.

Exciting major improvements for complete renovation of facade in planning stages. Property offers signage on building and multiple pylons.