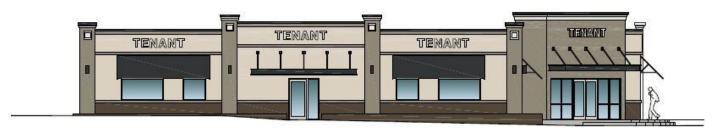

## 4333 S. Tamiami Trail

Sarasota, FL 34231

TABUILDING 'A' - SOUTH ELEVATION

BUILDING 'A' - WEST ELEVATION

## **PROPERTY OVERVIEW**

Opportunity to lease retail space in this very accessible center on S. Tamiami Trail in Sarasota. Sizes range from 960 SF to 2,700 SF +/-.

Exciting major improvements for complete renovation of facade in planning stages. Property offers signage on building and multiple pylons.