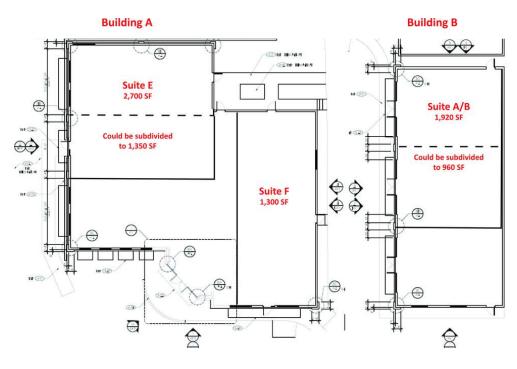

## 4333 S. Tamiami Trail

Sarasota, FL 34231

| SUITE | BUILDING | LEASE RATE    | LEASE TYPE | SIZE (SF)        | TERM       | COMMENTS                                                                                          |
|-------|----------|---------------|------------|------------------|------------|---------------------------------------------------------------------------------------------------|
| А     | В        | \$20.00 SF/yr | NNN        | 960 - 1,920 SF   | Negotiable | Suite A & B are currently built out as spa & salon but could be divided to 960 SF suite.          |
| В     | В        | \$20.00 SF/yr | NNN        | 960 - 1,920 SF   | Negotiable | Suite A & B are currently built out as spa & salon but could be divided to 960 SF suite.          |
| Е     | А        | \$20.00 SF/yr | NNN        | 1,350 - 2,700 SF | Negotiable | Built out as retail store with signage and entrance on Tamiami; could be divided for smaller user |
| F     | А        | \$20.00 SF/yr | NNN        | 1,300 SF         | Negotiable | Currently built out as retail store with entrance & signage on Tamiami & Oak Terrace              |