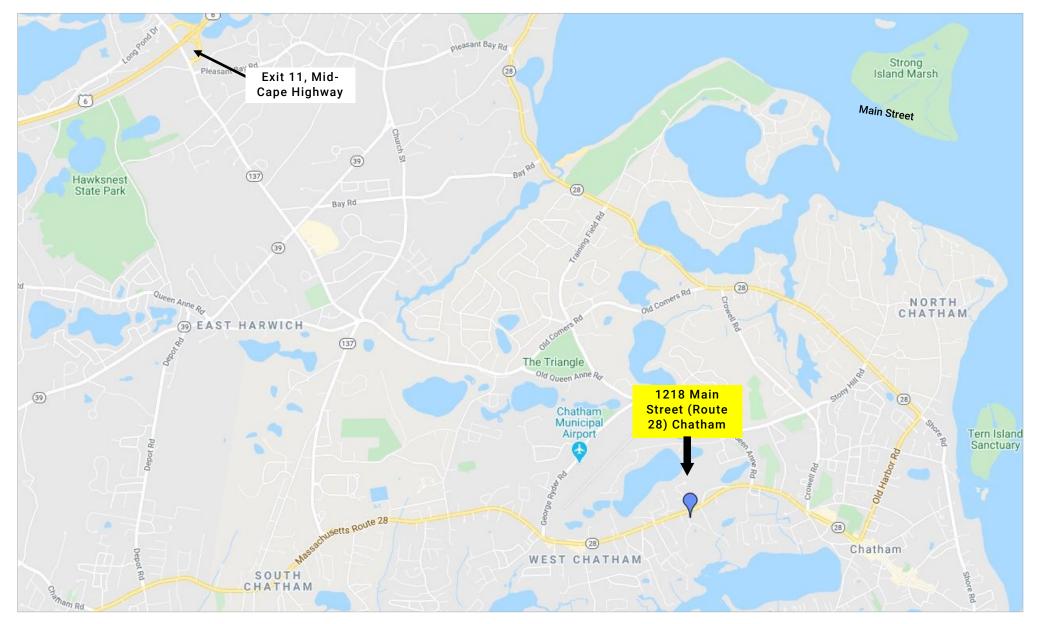

### **1218 Main Street, Route 28, Chatham, MA, 02664** Property Map

**1218 Main Street, Route 28, Chatham, MA, 02664** Property View