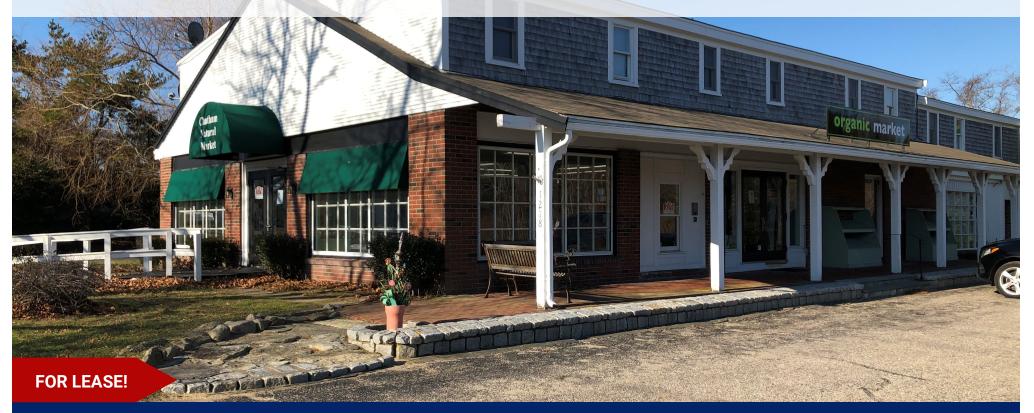

#### **Property Summary:**

- The property features a bright, open floor plan of approximately 3,200 Sq. Ft.
- Excellent curb appeal and street-front visibility
- The first floor includes retail space, multiple storage areas and a rear office/employee area

#### Property Summary: 1218 Main Street, Route 28, Chatham, MA

The Property features a bright, open floor plan of approximately 3,200 Sq. Ft. with excellent curb appeal and street-front visibility.

- The first floor includes retail space, multiple storage areas and a rear office/employee area
- There is interior basement access for additional storage needs as well as a dock height shipping & receiving area off a quiet side street away from Route 28
- The space features gas forced hot air heat, the storage & retail area are centrally cooled