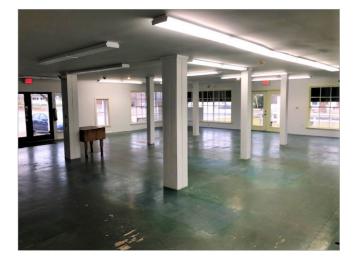

#### **Property Summary:**

- The property features a bright, open floor plan of approximately 3,200 Sq. Ft.
- Excellent curb appeal and street-front visibility
- The first floor includes retail space, multiple storage areas and a rear office/employee area

#### Property Summary: 1218 Main Street, Route 28, Chatham, MA

The Property features a bright, open floor plan of approximately 3,200 Sq. Ft. with excellent curb appeal and street-front visibility.

- The first floor includes retail space, multiple storage areas and a rear office/employee area
- There is interior basement access for additional storage needs as well as a dock height shipping & receiving area off a quiet side street away from Route 28
- The space features gas forced hot air heat, the storage & retail area are centrally cooled