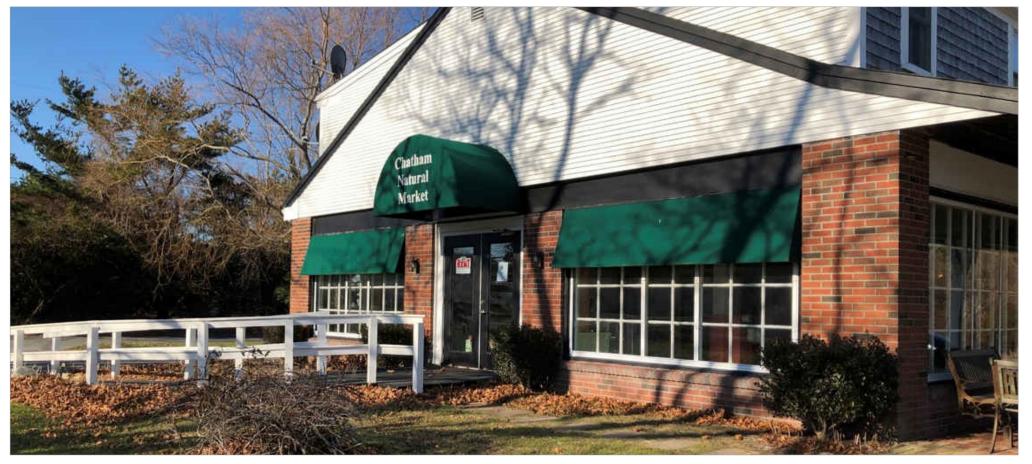

There is interior basement access for additional storage needs as well as a dock height shipping & receiving area off a quiet side street away from Route 28
- The space features gas forced hot air heat, the storage & retail area are centrally cooled

- The space features gas forced hot air heat, the storage & retail area are centrally cooled
- The property is connected to municipal sewer
- Onsite parking is ample, with additional spots possible to the rear of the property
- Tenant may utilize street front signage with prime exposure on Route 28
- **Zoning:** The property is zoned GB-3 by the Town of Chatham. For permitted uses see Page 17, Town of Chatham Zoning Bylaws: https://www.chatham-ma.gov/zoning-board-appeals/links/chatham-protective-zoning-bylaw-amended-annual-town-meeting-2016



### 1218 Main Street, Route 28, Chatham, MA, 02664

**Property Images**