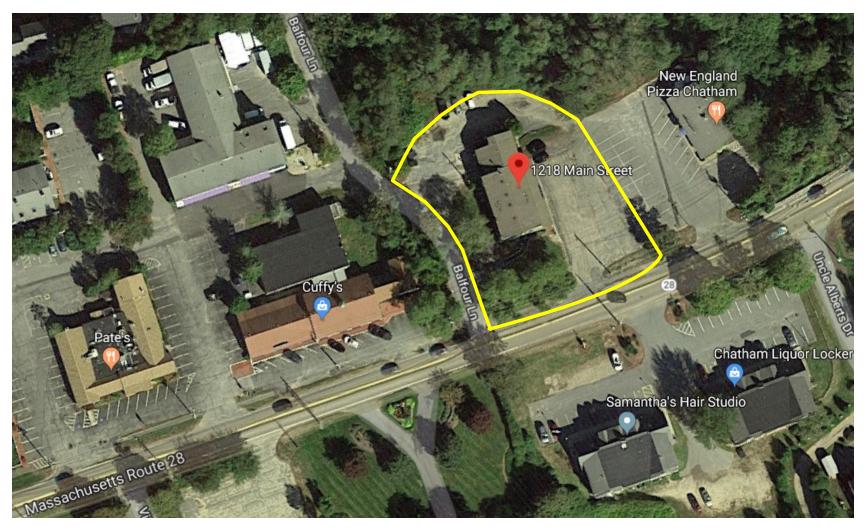

### **1218 Main Street, Route 28, Chatham, MA, 02664** Property Map

**1218 Main Street, Route 28, Chatham, MA, 02664** Property View