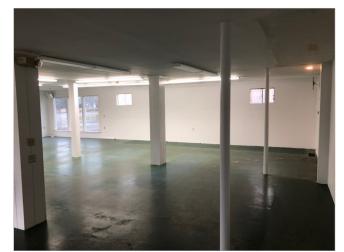

#### **Property Summary:**

- The property features a bright, open floor plan of approximately 3,200 Sq. Ft.
- Excellent curb appeal and street-front visibility
- The first floor includes retail space, multiple storage areas and a rear office/employee area

#### Property Summary: 1218 Main Street, Route 28, Chatham, MA

The Property features a bright, open floor plan of approximately 3,200 Sq. Ft. with excellent curb appeal and street-front visibility.

- The first floor includes retail space, multiple storage areas and a rear office/employee area
- There is interior basement access for additional storage needs as well as a dock height shipping & receiving area off a quiet side street away from Route 28
- The space features gas forced hot air heat, the storage & retail area are centrally cooled