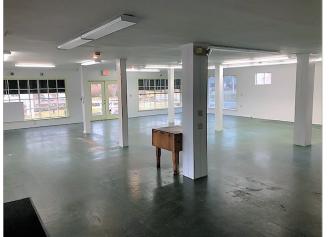

#### **Property Summary:**

- The property features a bright, open floor plan of approximately 3,200 Sq. Ft.
- Excellent curb appeal and street-front visibility
- The first floor includes retail space, multiple storage areas and a rear office/employee area

#### Property Summary: 1218 Main Street, Route 28, Chatham, MA

The Property features a bright, open floor plan of approximately 3,200 Sq. Ft. with excellent curb appeal and street-front visibility.

- The first floor includes retail space, multiple storage areas and a rear office/employee area
- There is interior basement access for additional storage needs as well as a dock height shipping & receiving area off a quiet side street away from Route 28
- The space features gas forced hot air heat, the storage & retail area are centrally cooled