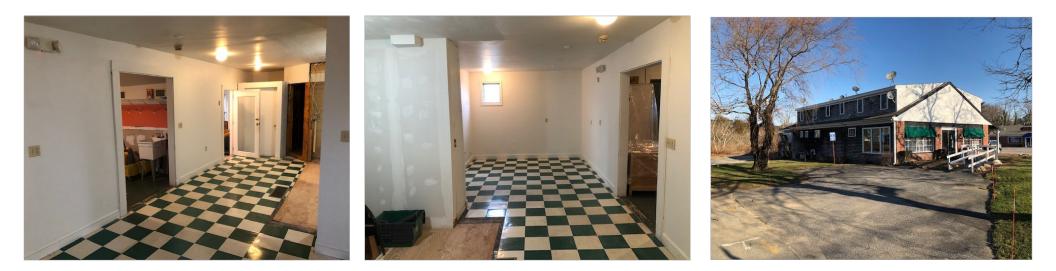

#### **Property Summary:**

- The property features a bright, open floor plan of approximately 3,200 Sq. Ft.
- Excellent curb appeal and street-front visibility
- The first floor includes retail space, multiple storage areas and a rear office/employee area

#### Property Summary: 1218 Main Street, Route 28, Chatham, MA

The Property features a bright, open floor plan of approximately 3,200 Sq. Ft. with excellent curb appeal and street-front visibility.

- The first floor includes retail space, multiple storage areas and a rear office/employee area
- There is interior basement access for additional storage needs as well as a dock height shipping & receiving area off a quiet side street away from Route 28
- The space features gas forced hot air heat, the storage & retail area are centrally cooled