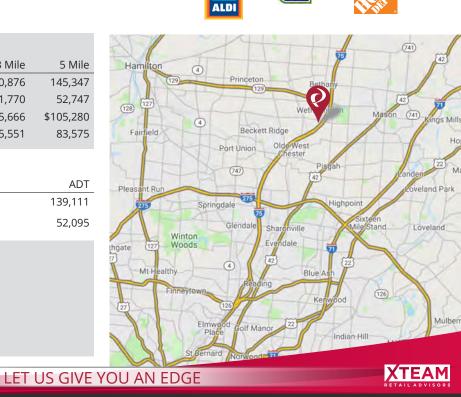

| Demographics:             |          |           |           |
|---------------------------|----------|-----------|-----------|
| 2018 Estimates            | 1 Mile   | 3 Mile    | 5 Mile    |
| Population                | 7,285    | 60,876    | 145,347   |
| Households                | 2,847    | 21,770    | 52,747    |
| Median Household Income   | \$86,586 | \$105,666 | \$105,280 |
| Total Number of Employees | 8,870    | 25,551    | 83,575    |

## Traffic Counts:

| ODOT 2017                  | ADT     |
|----------------------------|---------|
| I-75 S of Tylersville Road | 139,111 |
| Tylersville Road at I-75   | 52,095  |