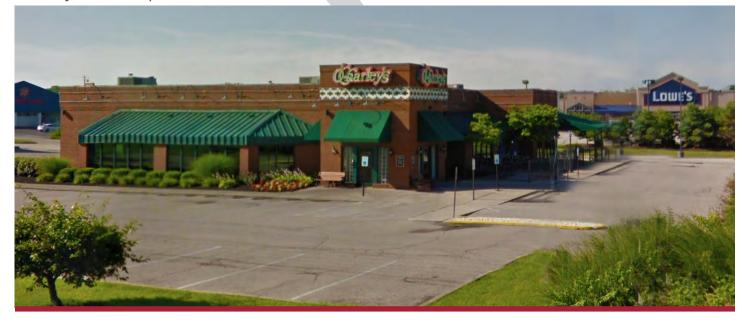

## O'CHARLEY'S RESTAURANT & BAR

7866 Tylersville Square Drive, West Chester, OH 45069

AVAILABLE: 6,896 SF on 1.514 Acres

• Nearby retail:

LOWE'S

## **Property Details:**

- Freestanding restaurant at signalized intersection
- Outlot to Lowe's anchored development
- Neighboring businesses include Meijer, 5/3 Bank and Aldi
- Excellent traffic counts