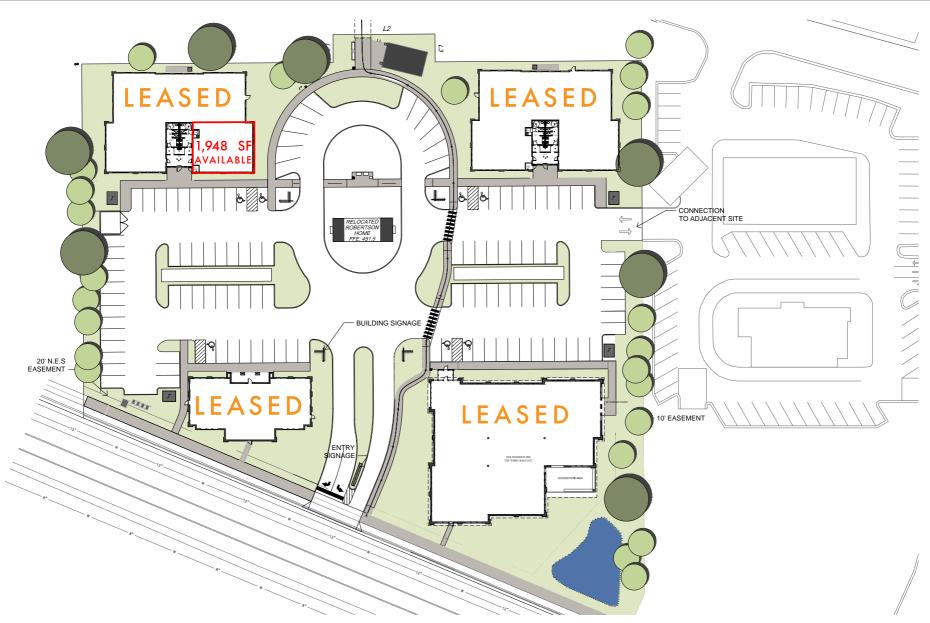

# SITE PLAN

#### HIGHLIGHTS

**ADDRESS** 6730-6746 Charlotte Pike, Nashville, TN 37209

SUB-MARKET West Nashville

> USE Class-A Office Buildings

4 Buildings | ±33,000 SF SIZE

**AVAILABLE** 1 Space | 1,948 SF | SEE ATTACHED SITE PLAN