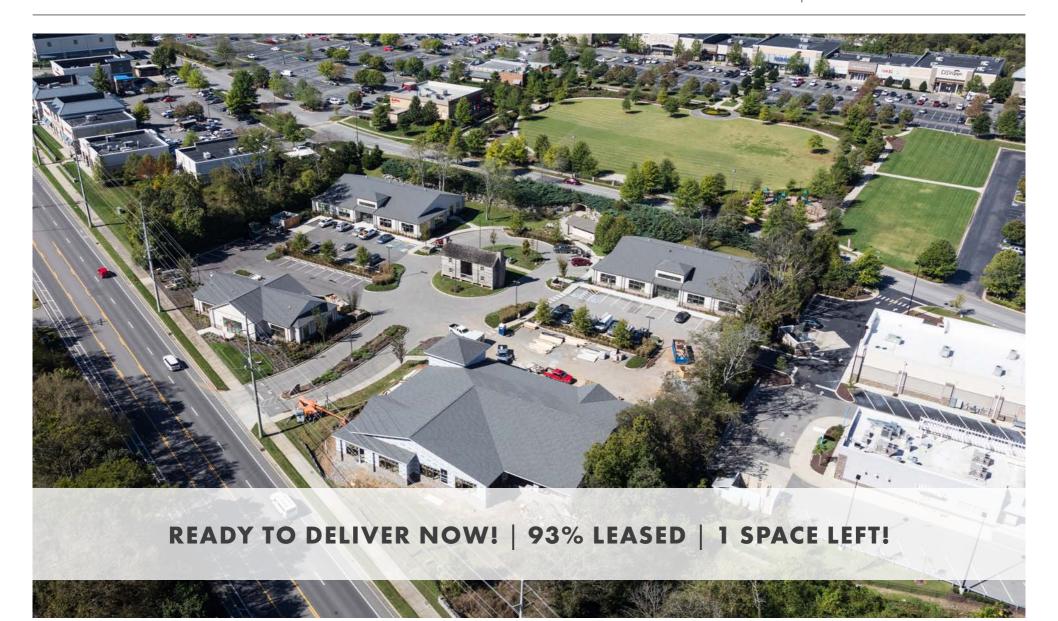

# HILL COMMONS

@ NASHVILLE WEST

#### HIGHLIGHTS

**ADDRESS** 6730-6746 Charlotte Pike, Nashville, TN 37209

SUB-MARKET West Nashville

> USE Class-A Office Buildings

4 Buildings | ±33,000 SF SIZE

**AVAILABLE** 1 Space | 1,948 SF | SEE ATTACHED SITE PLAN

#### ADDITONAL NOTES:

In Walking Distance to Nashville West Shops & Restaurants Ample Parking Available

Historic Robertson Home Relocated to the Center of the Park