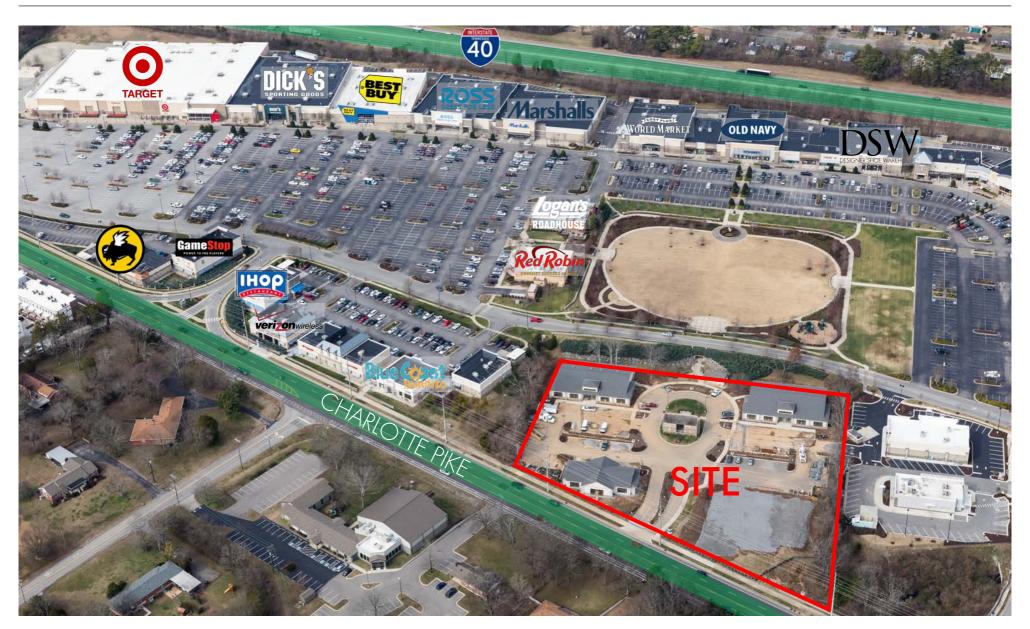

#### HIGHLIGHTS

**ADDRESS** 6730-6746 Charlotte Pike, Nashville, TN 37209

SUB-MARKET West Nashville

> USE Class-A Office Buildings

4 Buildings | ±33,000 SF SIZE

**AVAILABLE** 1 Space | 1,948 SF | SEE ATTACHED SITE PLAN

#### ADDITONAL NOTES:

In Walking Distance to Nashville West Shops & Restaurants Ample Parking Available

Historic Robertson Home Relocated to the Center of the Park

# SITE PLAN