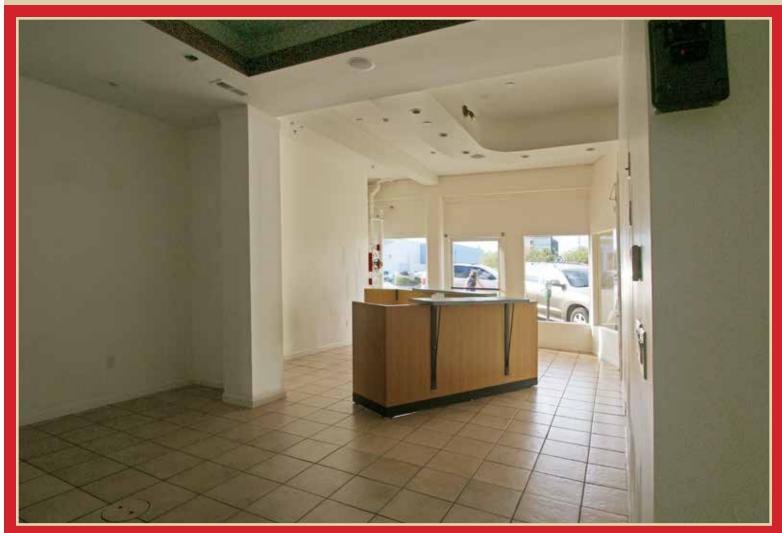

## 1321 Howard Avenue

Burlingame

## **1321 Howard Avenue**

#### PROPERTY PROFILE

Square Footage: 2,700+/- Sq.Ft.

Lot Size: **4,487+/- Sq.ft.** 

Year Built: 1928

All information is deemed reliable but not guaranteed by Green Banker and its agents. All other information is acquired from public records or other sources. We advise the buyer to make their own investigations or to contact a professional to verify the correctness of that information. To request a disclosure packet for more detailed information, please visit www.greenbanker.com.







#### COMMERCIAL LOCATION IN DOWNTOWN BURLINGAME

#### Heavy foot traffic

Adjacent to many other businesses including: major retail store, parcel service store, bank, martial arts studio, dry cleaners, restaurants and more.

#### Parking

Ample public street and lot parking

#### Type of business

Retail, previous tenant was a tanning salon

#### Lease Terms

\$7,965 Per Month plus triple net. 5 Year Minimum Lease. Security Dep. \$10,000















# Call Today: (650) 373-0007

All information is deemed reliable but not guaranteed by Green Banker and its agents. Lot size, square footage, property features and conditions or other information are provided by the seller, acquired from public records or other sources. We advise the buyer to make own investigations or to contract a pr