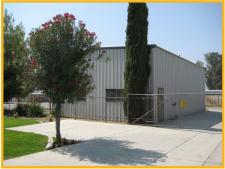

### AVAILABLE FOR LEASE

3405 State Road - Bakersfield, CA

**Building Floor Plans & Property Photos** 

1,500 SF Shop Building (1 Office, 1 Restroom, Remainder Warehouse with 1-12'x 14' Roll Up Door)

Yard Area Approximately 1/4 Acre

**Amenities** Covered parking, easy assess to Highway 99 and Golden State Highway. Pride in Ownership