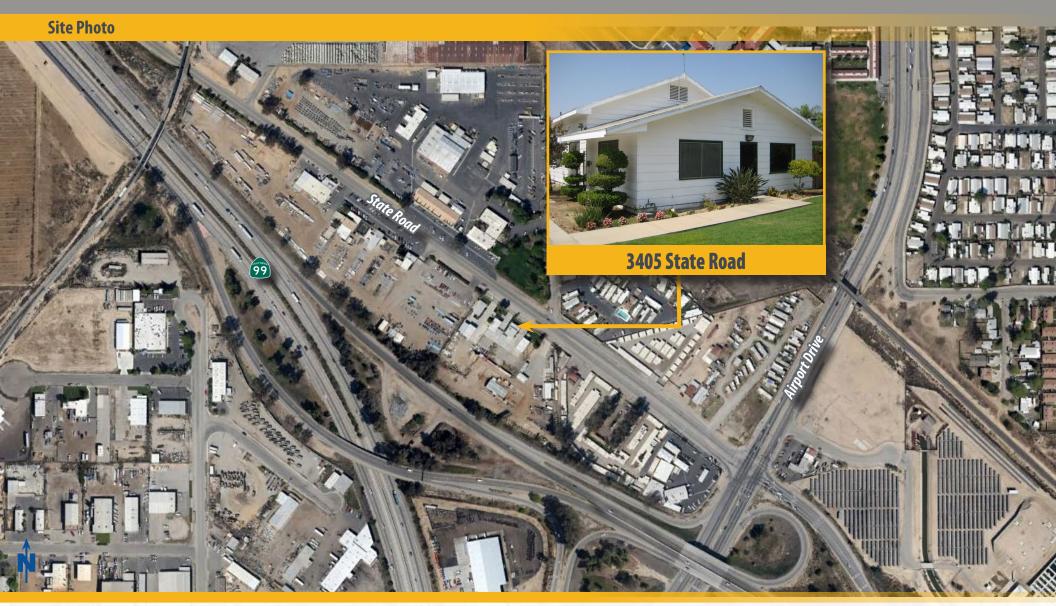

# AVAILABLE FOR LEASE

3405 State Road Bakersfield, CA

**Property Highlights** 

**Buildings** 

1,500 SF Office Building (4 Offices, Reception Area, 2 Restrooms and Coffee Bar, Built In Cabinets in Reception Area)

## AVAILABLE FOR LEASE

3405 State Road Bakersfield, CA