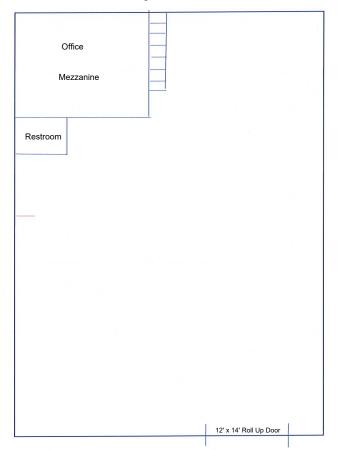

1,500 SF Shop Building (1 Office, 1 Restroom, Remainder Warehouse with 1-12'x 14' Roll Up Door)

Yard Area Approximately 1/4 Acre

**Amenities** Covered parking, easy assess to Highway 99 and Golden State Highway. Pride in Ownership

### **Shop Floor Plan**