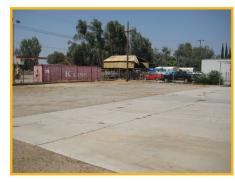

### AVAILABLE FOR LEASE

3405 State Road - Bakersfield, CA

**Building Floor Plans & Property Photos** 

1,500 SF Shop Building (1 Office, 1 Restroom, Remainder Warehouse with 1-12'x 14' Roll Up Door)

Yard Area Approximately 1/4 Acre

**Amenities** Covered parking, easy assess to Highway 99 and Golden State Highway. Pride in Ownership