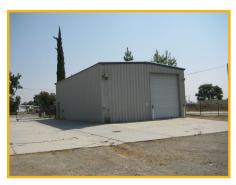

1,500 SF Shop Building (1 Office, 1 Restroom, Remainder Warehouse with 1-12'x 14' Roll Up Door)

Yard Area Approximately 1/4 Acre

**Amenities** Covered parking, easy assess to Highway 99 and Golden State Highway. Pride in Ownership

### AVAILABLE FOR LEASE

3405 State Road - Bakersfield, CA

**Building Floor Plans & Property Photos** 