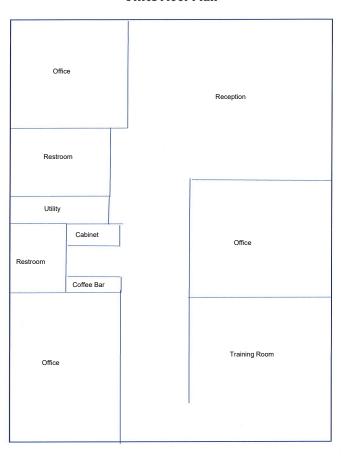

# AVAILABLE FOR LEASE

3405 State Road Bakersfield, CA

**Property Highlights** 

**Buildings** 

1,500 SF Office Building (4 Offices, Reception Area, 2 Restrooms and Coffee Bar, Built In Cabinets in Reception Area)

### **Office Floor Plan**