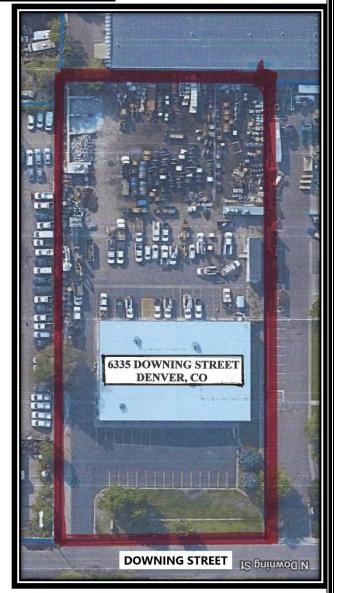

## 6335 DOWNING STREET DENVER, COLORADO 80216

BUILDING SIZE: 15,000 SF
WAREHOUSE: 7,684 SF
OFFICE: 7,316 SF

OFFICE: 7,316 SFSITE SIZE: 2.2 acres

• YARD: Approximately one acre

PARKING: 40 SpacesCLEAR HEIGHT: 17'YEAR BUILT: 1998

#### 6335 DOWNING STREET DENVER, COLORADO 80216