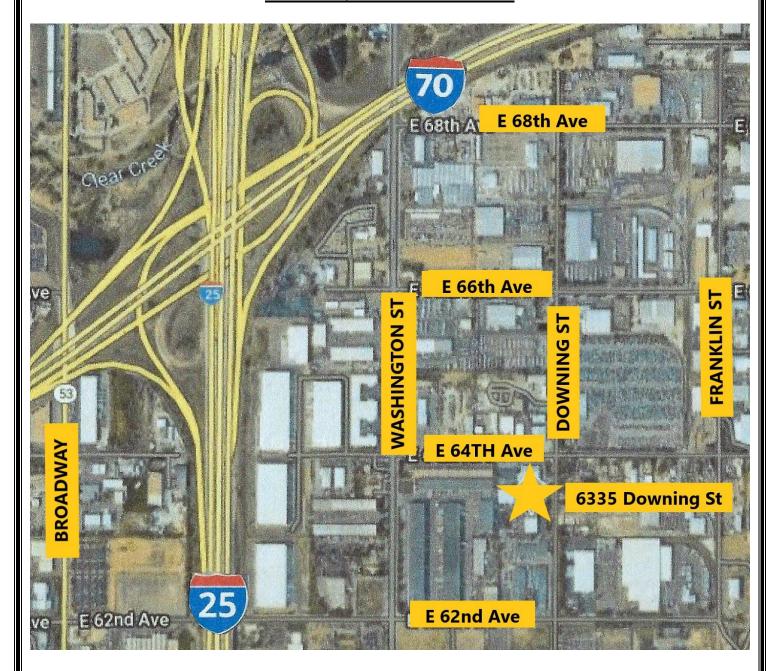

DRIVE THRUS: 8 TOTAL/12'W X 14'H
 POWER: 200 - 650a/120 - 480v 3 phase

• ZONING: I-2; ADAMS COUNTY

ACCESS: I-25 & 58<sup>th</sup> AVE; YORK: I-270 & I-76

PRICE: CONTACT BROKERTENANT IN POSSESSION

**CONTACT: DAVID K. MARTIN, CCIM Martin Company Commercial Real Estate, Inc.** 

#### 6335 DOWNING STREET DENVER, COLORADO 80216