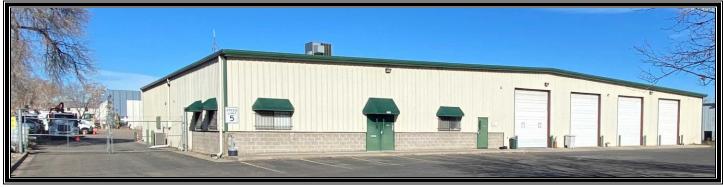

## 6335 DOWNING STREET DENVER, COLORADO 80216

BUILDING SIZE: 15,000 SF
WAREHOUSE: 7,684 SF
OFFICE: 7,316 SF

OFFICE: 7,316 SFSITE SIZE: 2.2 acres

• YARD: Approximately one acre

PARKING: 40 SpacesCLEAR HEIGHT: 17'YEAR BUILT: 1998

#### **INDUSTRIAL BUILDING WITH YARD**

#### 6335 DOWNING STREET DENVER, COLORADO 80216