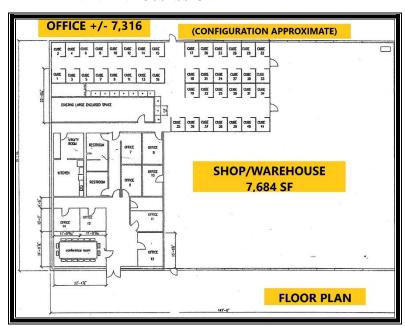

## 6335 DOWNING STREET DENVER, COLORADO 80216

BUILDING SIZE: 15,000 SF
WAREHOUSE: 7,684 SF
OFFICE: 7,316 SF

OFFICE: 7,316 SFSITE SIZE: 2.2 acres

• YARD: Approximately one acre

PARKING: 40 SpacesCLEAR HEIGHT: 17'YEAR BUILT: 1998