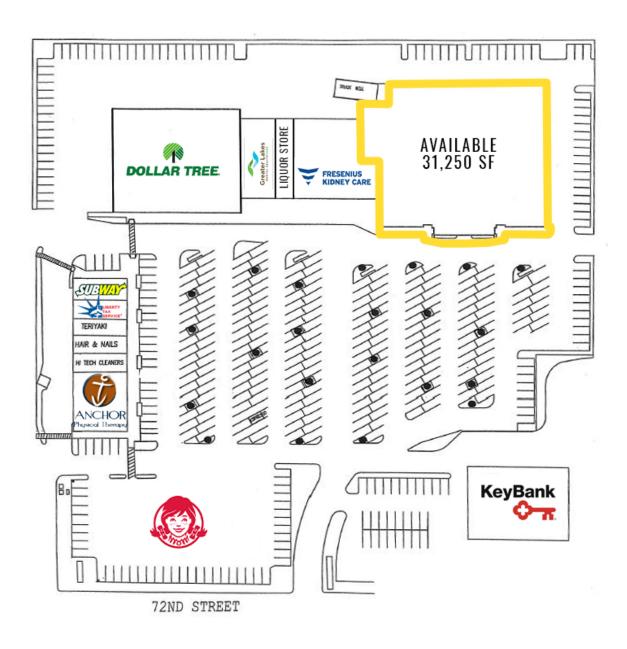

Located moments from Interstate 5

Located adjacent to transportation service 40,000 +/- passengers per day

25,400 CPD E 72nd Street

22,300 CPD Portland Avenue E

| Suite     | Tenant                             |  |
|-----------|------------------------------------|--|
| 1407 - B  | Hair & Nails                       |  |
| 1407 - C  | Hot Teriyaki                       |  |
| 1407 - D  | Liberty Tax Service                |  |
| 1407 - E  | Subway                             |  |
| 1407A100  | Anchor Physical<br>Therapy         |  |
| 1407A200  | Hi Tech Cleaners                   |  |
| 1415      | AVAILABLE                          |  |
| 1415 - B  | Greater Lakes<br>Mental Healthcare |  |
| 1415 - C  | Liquor Store                       |  |
| 1415 - D1 | Dollar Tree                        |  |
| 1415 - E  | Fresenius Kidney<br>Care           |  |