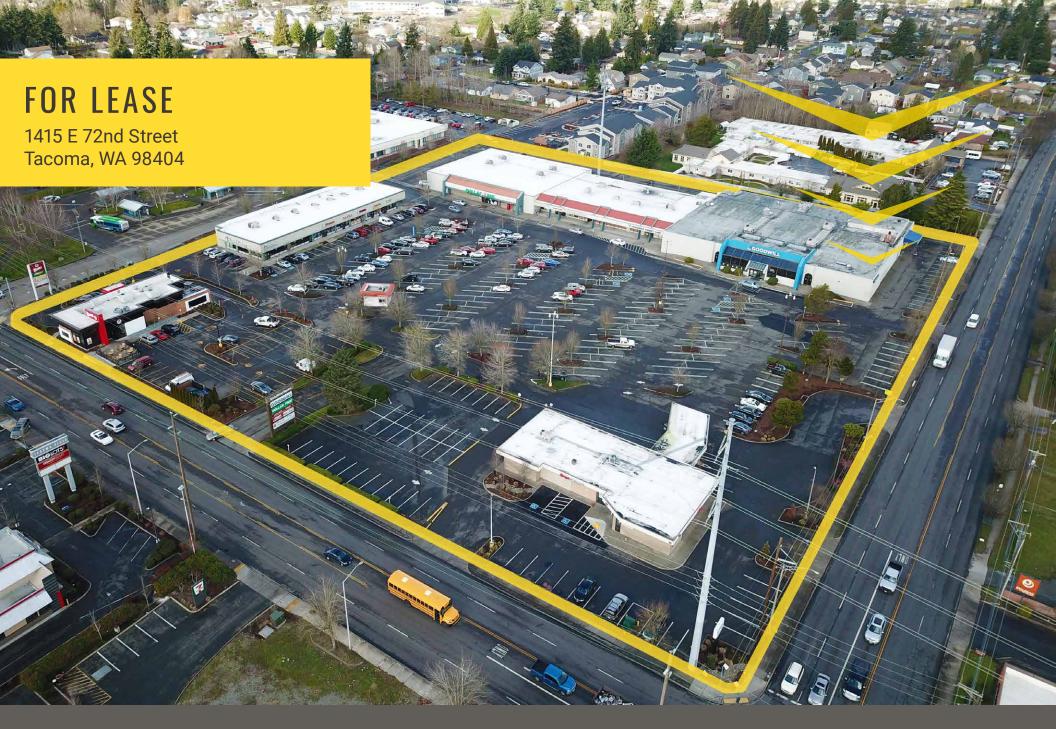

72ND STREET SQUARE

Don Whittles | Tim Weber | Blake Weber

**72ND STREET SQUARE** Former Goodwill space along the 72nd Street retail corridor available immediately with option to demise to 1,500 sf. Also available are 2 pylon signs and abundant parking. The site is only 2.5 miles from Interstate 5 and is adjacent to 72nd Street Regional Transit Center which transports 40,000+ bus riders each month.

Located moments from Interstate 5

Located adjacent to transportation service 40,000 +/- passengers per day

25,400 CPD E 72nd Street

22,300 CPD Portland Avenue E

| Suite     | Tenant                             |  |
|-----------|------------------------------------|--|
| 1407 - B  | Hair & Nails                       |  |
| 1407 - C  | Hot Teriyaki                       |  |
| 1407 - D  | Liberty Tax Service                |  |
| 1407 - E  | Subway                             |  |
| 1407A100  | Anchor Physical<br>Therapy         |  |
| 1407A200  | Hi Tech Cleaners                   |  |
| 1415      | AVAILABLE                          |  |
| 1415 - B  | Greater Lakes<br>Mental Healthcare |  |
| 1415 - C  | Liquor Store                       |  |
| 1415 - D1 | Dollar Tree                        |  |
| 1415 - E  | Fresenius Kidney<br>Care           |  |