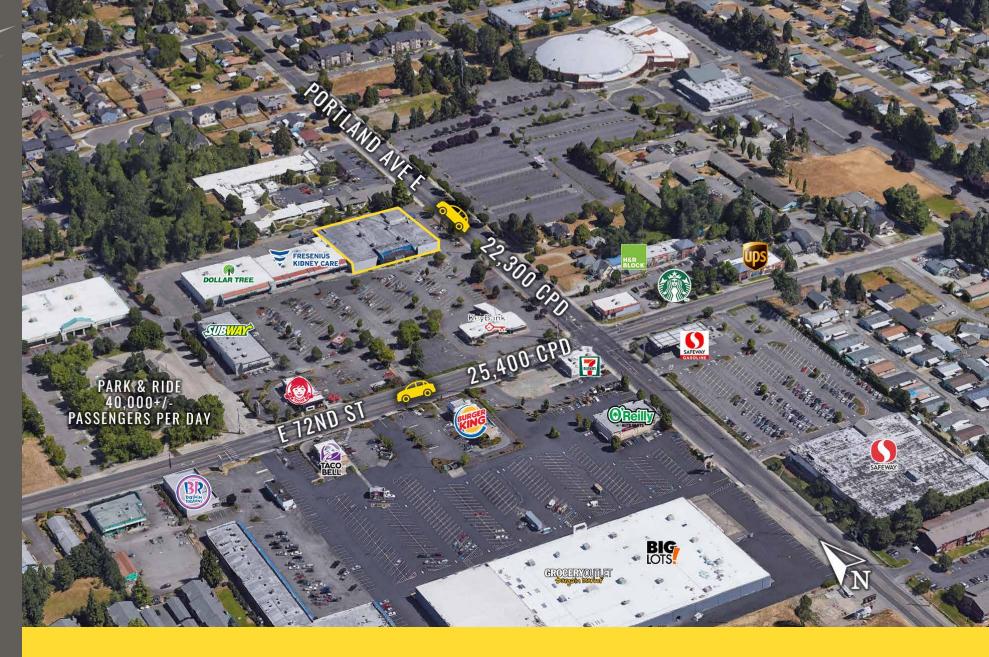

72ND STREET SQUARE

Don Whittles | Tim Weber | Blake Weber

**72ND STREET SQUARE** Former Goodwill space along the 72nd Street retail corridor available immediately with option to demise to 1,500 sf. Also available are 2 pylon signs and abundant parking. The site is only 2.5 miles from Interstate 5 and is adjacent to 72nd Street Regional Transit Center which transports 40,000+ bus riders each month.

Located moments from Interstate 5

Located adjacent to transportation service 40,000 +/- passengers per day

25,400 CPD E 72nd Street

22,300 CPD Portland Avenue E

| Suite     | Tenant                             |  |
|-----------|------------------------------------|--|
| 1407 - B  | Hair & Nails                       |  |
| 1407 - C  | Hot Teriyaki                       |  |
| 1407 - D  | Liberty Tax Service                |  |
| 1407 - E  | Subway                             |  |
| 1407A100  | Anchor Physical<br>Therapy         |  |
| 1407A200  | Hi Tech Cleaners                   |  |
| 1415      | AVAILABLE                          |  |
| 1415 - B  | Greater Lakes<br>Mental Healthcare |  |
| 1415 - C  | Liquor Store                       |  |
| 1415 - D1 | Dollar Tree                        |  |
| 1415 - E  | Fresenius Kidney<br>Care           |  |