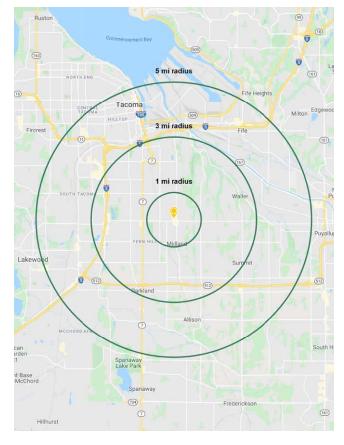

## **TENANTS**

|              | Population | Average HH Income | Daytime Population |
|--------------|------------|-------------------|--------------------|
| Regis - 2019 |            |                   |                    |
| Mile 1       | 15,769     | \$69,684          | 6,791              |
| Mile 3       | 106,770    | \$71,018          | 55,400             |
| Mile 5       | 248,092    | \$70,302          | 218,644            |