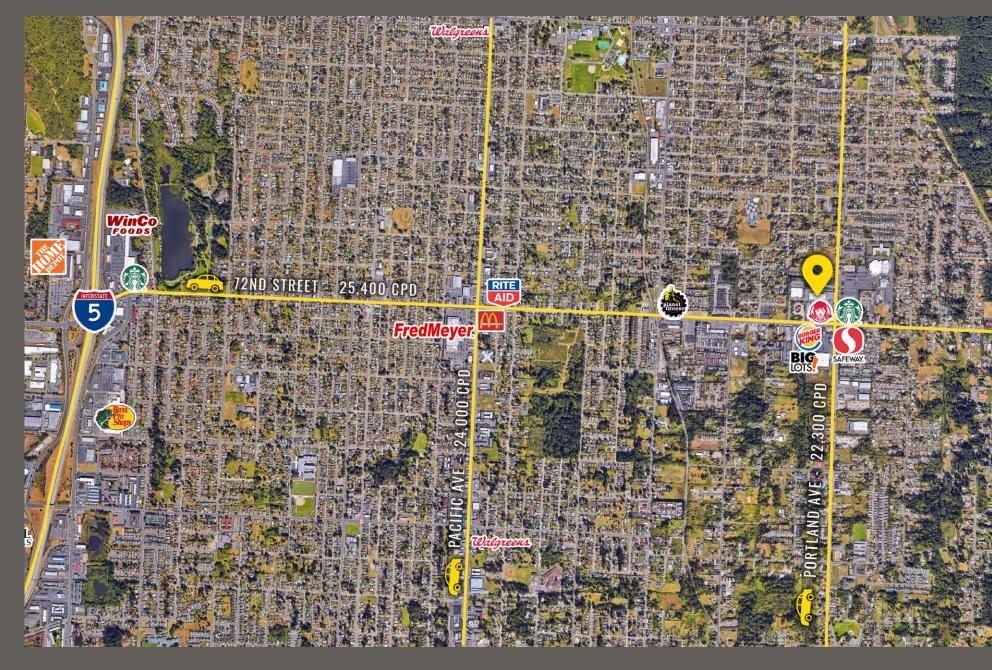

Located moments from Interstate 5

Located adjacent to transportation service 40,000 +/- passengers per day

25,400 CPD E 72nd Street

22,300 CPD Portland Avenue E

| Suite     | Tenant                             |  |
|-----------|------------------------------------|--|
| 1407 - B  | Hair & Nails                       |  |
| 1407 - C  | Hot Teriyaki                       |  |
| 1407 - D  | Liberty Tax Service                |  |
| 1407 - E  | Subway                             |  |
| 1407A100  | Anchor Physical<br>Therapy         |  |
| 1407A200  | Hi Tech Cleaners                   |  |
| 1415      | AVAILABLE                          |  |
| 1415 - B  | Greater Lakes<br>Mental Healthcare |  |
| 1415 - C  | Liquor Store                       |  |
| 1415 - D1 | Dollar Tree                        |  |
| 1415 - E  | Fresenius Kidney<br>Care           |  |