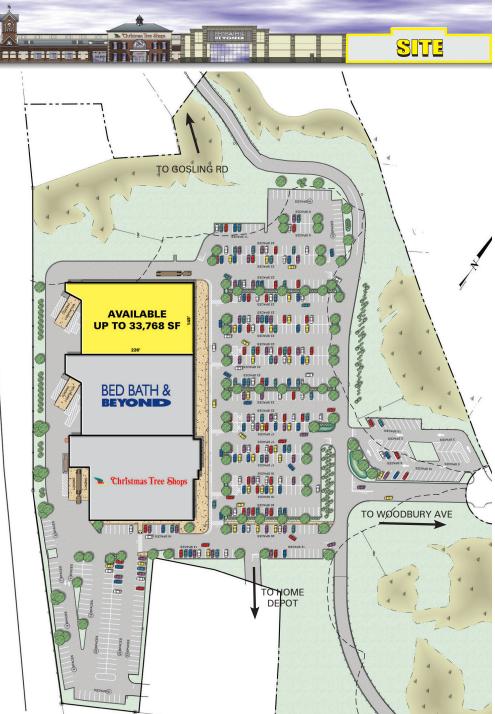

## Available up to 33,768 SF

- Join Bed Bath & Beyond and Christmas Tree
- Strong building signage available facing Spaulding
- Area Retailers: TJ Maxx, Best Buy, Barnes & Noble, Staples, Michaels, Kohl's, Dick's Sporting Goods, Home Depot, Marshalls, Petco and more