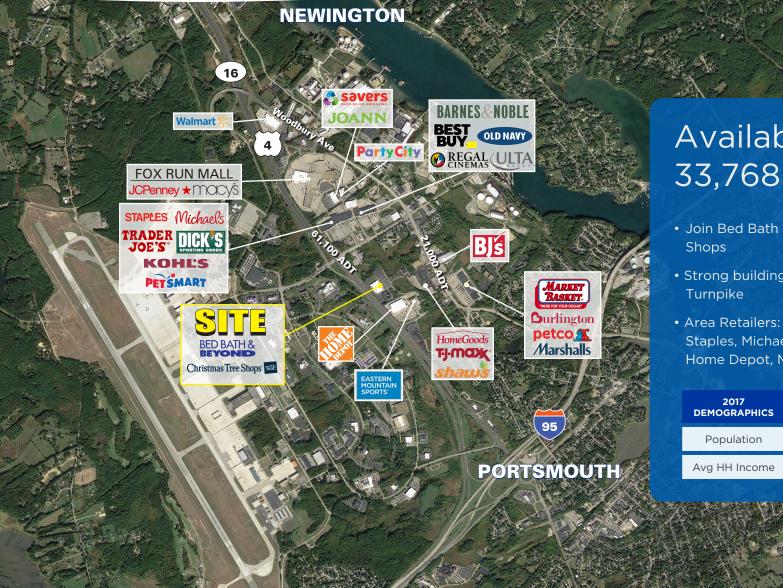

## PORTSMOUTH, NH 100 Durgin Lane

## Available up to 33,768 SF

- Join Bed Bath & Beyond and Christmas Tree
- Strong building signage available facing Spaulding
- Area Retailers: TJ Maxx, Best Buy, Barnes & Noble, Staples, Michaels, Kohl's, Dick's Sporting Goods, Home Depot, Marshalls, Petco and more

| 2017<br>DEMOGRAPHICS | 5 MILE   | 7 MILE   | 10 MILE  |
|----------------------|----------|----------|----------|
| Population           | 43,447   | 68,439   | 133,074  |
| Avg HH Income        | \$69,790 | \$73,868 | \$74,663 |