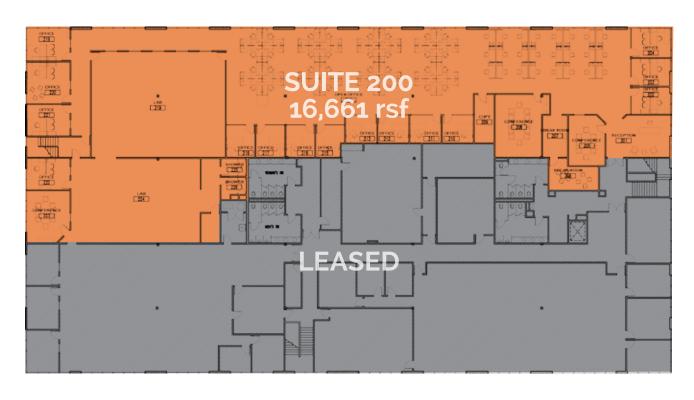

## 2nd Floor | Existing

- Approximately 16,661 rsf
- \$1.95 +U
- Available Nov 1, 2016
- · Flexible space plan
- Can be leased cost effectively in its current configuration
- Landlord can reconfigure to tenant's needs
- Building lobby, common areas, and exterior recently renovated
- 4+/1,000 parking ratio