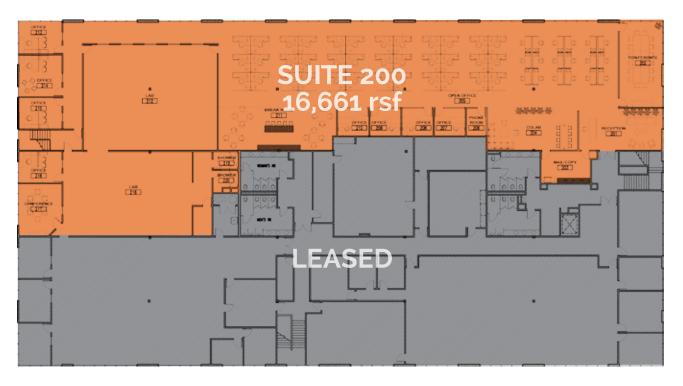

## **2nd Floor** | Renovation Option A (existing labs)

- Approximately 16,661 rsf
- \$1.95 +U
- Available Nov 1, 2016
- Flexible space plan
- Can be leased cost effectively in its current configuration
- Landlord can reconfigure to tenant's needs
- Building lobby, common areas, and exterior recently renovated
- 4+/1,000 parking ratio
- Open space
- Expansive window line
- High quality existing labs