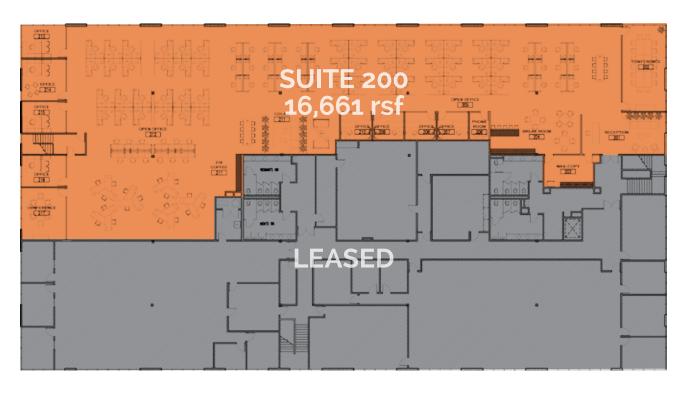

## **2nd Floor** | Renovation Option B (no labs)

- Approximately 16,661 rsf
- \$1.95 +U
- Available Nov 1, 2016
- · Flexible space plan
- Can be leased cost effectively in its current configuration
- Landlord can reconfigure to tenant's needs
- Building lobby, common areas, and exterior recently renovated
- 4+/1,000 parking ratio
- Open space
- Expansive window line
- Can remove existing labs to create open office