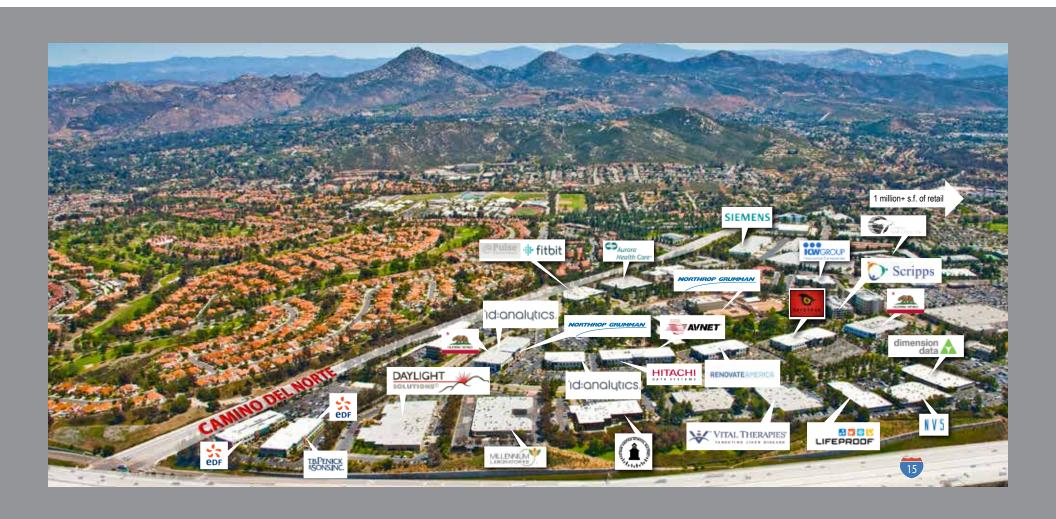

## Close proximity to retail

#### NEARBY AMENITIES

- **1** Carmel Mountain Plaza
  - Pacific Theaters
  - Target
  - Marshalls
  - In-N-Out
- **②** Shops **@** Costco Plaza
  - Costco
  - Claim Jumper
  - Islands Restaurant
- ③ Carmel Mountain Ranch Town Center
  - Ralphs
  - Rite-Aid
  - Bank of America

- 4 Carmel Courtyard
  - California
    Pizza Kitchen
  - Borders
  - Staples
- **(5)** Hotels and resorts
  - Double Tree Golf & Tennis Resort
  - Residence Inn
  - Carmel Mountain Ranch Country Club

#### LOCATION

- Walking distance to over 1 million sq. ft. of retail amenities
- Quick freeway access from I-15 via Camino del Norte and Carmel Mountain Road
- Proximity to an abundance of executive and workforce housing
- Adjacent to many of San Diego's most successful corporations
- Less than 30 minutes to the San Diego International Airport