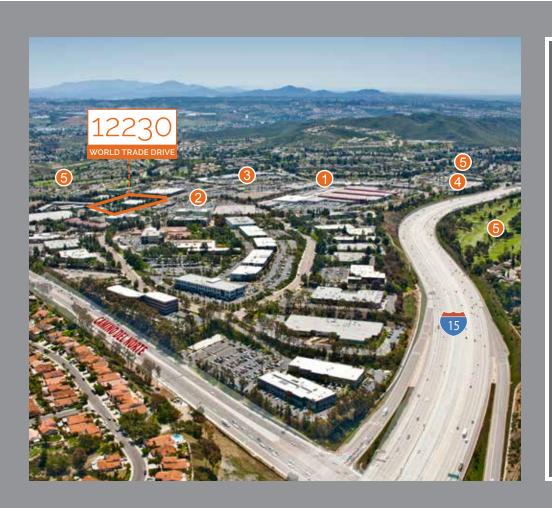

## Close proximity to retail

#### NEARBY AMENITIES

- **1** Carmel Mountain Plaza
  - Pacific Theaters
  - Target
  - Marshalls
  - In-N-Out
- **②** Shops **@** Costco Plaza
  - Costco
  - Claim Jumper
  - Islands Restaurant
- ③ Carmel Mountain Ranch Town Center
  - Ralphs
  - Rite-Aid
  - Bank of America

- 4 Carmel Courtyard
  - California
    Pizza Kitchen
  - Borders
  - Staples
- **(5)** Hotels and resorts
  - Double Tree Golf & Tennis Resort
  - Residence Inn
  - Carmel Mountain Ranch Country Club

#### LOCATION

- Walking distance to over 1 million sq. ft. of retail amenities
- Quick freeway access from I-15 via Camino del Norte and Carmel Mountain Road
- Proximity to an abundance of executive and workforce housing
- Adjacent to many of San Diego's most successful corporations
- Less than 30 minutes to the San Diego International Airport