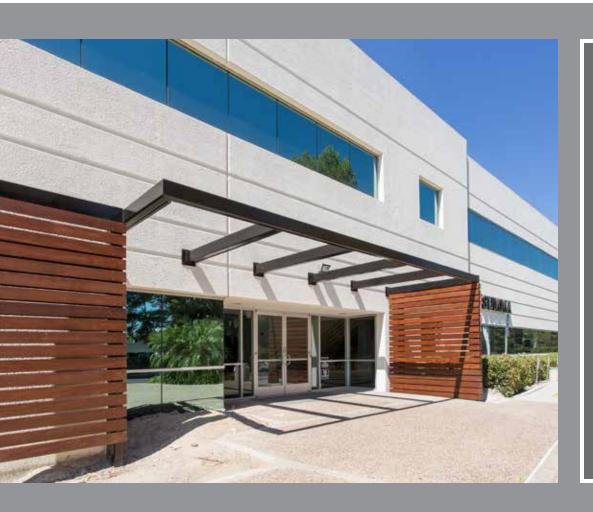

#### RENOVATIONS COMPLETED

- Updated modern landscaping
- New eye catching entry element
- New exterior paint
- Clean and contemporary lobby retrofit
- Updated lighting
- New carpet and paint in corridors
- High impact lobby signage
- Modern doors in lobby
- Upgraded directory signage

#### PROJECT HIGHLIGHTS

- · Entire exterior, lobby, and common areas recently refurbished
- · Expansive window line
- Above standard, 4.5 parking spaces per 1,000 sq. ft. leased
- Can be leased cost effectively as-is, immediately
- Tenant Improvement allowance available for creative and modern office environments