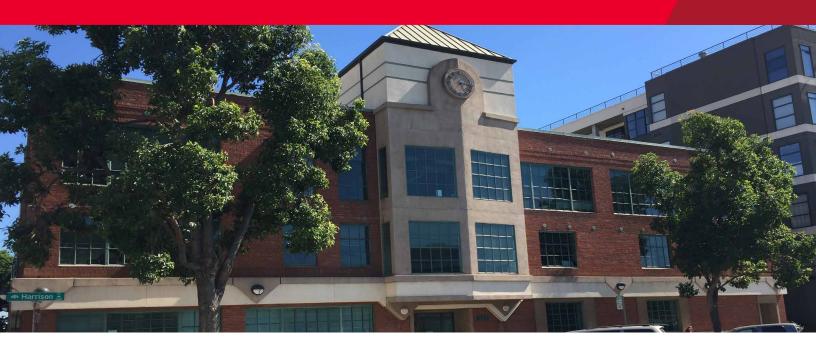

# 318 Harrison Street

Oakland, California

### **Property Highlights**

- Exposed Ceilings
- Classic Jack London Brick & Timber Construction
- HVAC and Operable Windows
- Monthly Parking Located 1 ½ Blocks Away
- One Block to Blue Bottle Coffee and Chop Bar
- Easy Access to I-880/I-980, Ferry Terminal, Amtrak Station and Free Broadway 'B' Shuttle
- Several Blocks to Waterfront Restaurants Including Forge Pizza, Belcampo, Miette, Farmhouse Kitchen Thai, Plank, Kincaid's and Scott's