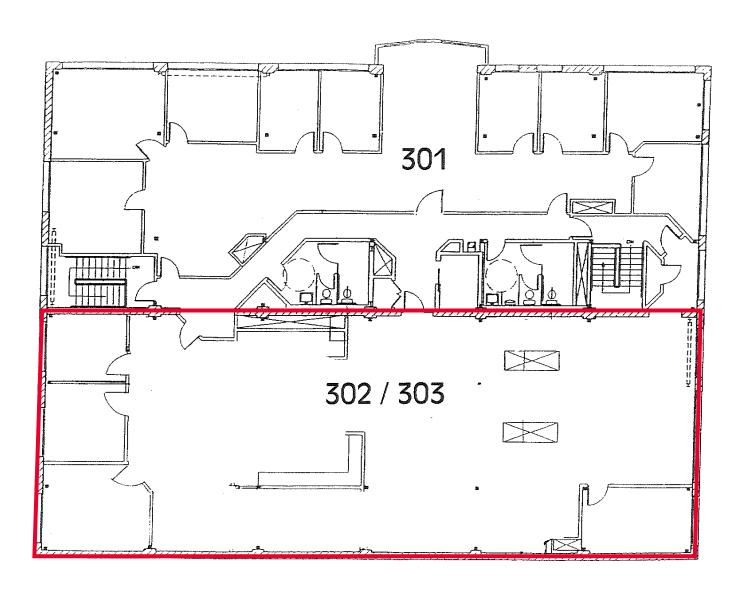

### **Third Floor Plan**

#### 3rd Floor

- ±4,044 RSF on the top floor
- Suites 302/303
- · Three Private Offices
- Conference Room
- · Open layout
- Open Kitchen
- Available December 1st, 2019
- Lease Rate: \$3.85 PSF, Industrial Gross