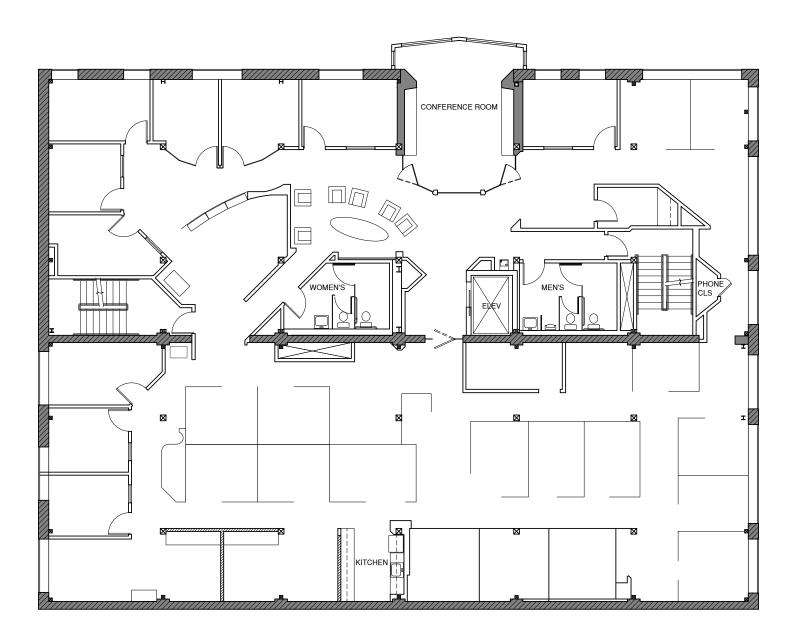

### **Second Floor Plan**

#### 2nd Floor

- ±7,131 RSF
- Full Floor Identity
- Hard to Find Layout That Includes 13 Private Offices
- Available Q1 2020
- Lease Rate: \$3.60 PSF, Industrial Gross