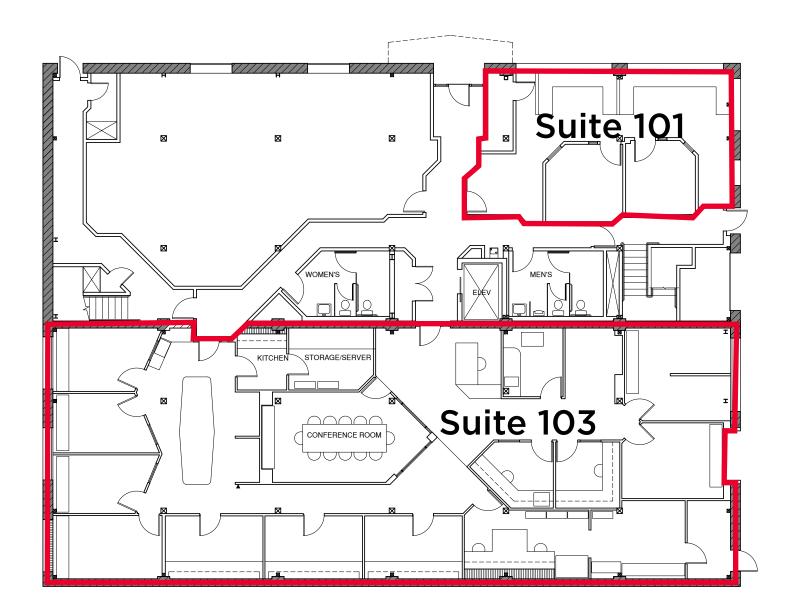

### First Floor Plan

#### 1st Floor - Suite 101

- ±809 SF
- 2 Offices
- Open Area
- · Great Natural Light
- Lease Rate: \$3.60 PSF, Industrial Gross

#### 1st Floor - Suite 103

- ±4,044 SF
- 13 Offices
- Conference Room
- Kitchenette
- · Copy/Storage
- Very Competitively Priced
- Great For Non-Profit
- Lease Rate: \$3.60 PSF, Industrial Gross