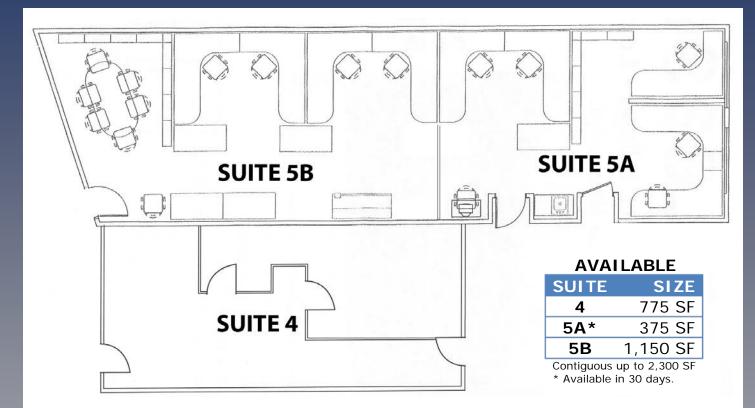

## La Mesa Village Office Suites

8415 La Mesa Boulevard, La Mesa, CA 91942

- Flexible sizes from 375 2,300 SF
- Great La Mesa Village location, near many shops and restaurants.
- High visibility 5,400 cars per day A.T.D. (Sandag estimated)
- Easy access to/from Highway 94, 125 and Interstate 8 freeways
- Off street parking
- Lease rates starting at \$.99/SF Gross + Utilities