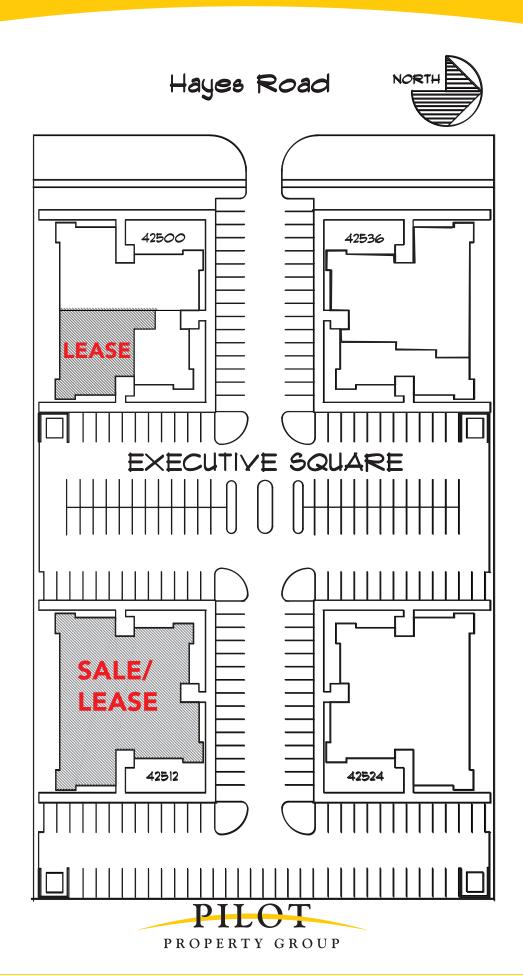

RPLANS: 42500 - 42536 HAYES, CLINTON TOWNSHIP



Property Type:

**Total Square Footage:** 

**Building Name:** 

Minimum Sq. Ft. Available:

Maximum Sq. Ft. Available:

Lease Rate: Lease Type:

Sale Price:

Year Built:

Parking Spaces:

**Cross Streets:** 

General Office/Medical

38,000

**Executive Square** 

1,750 9,200

\$13.95

Gross

\$1,150,000 (9,200 SF)

1987 215 +/-

215 +/-South of 19 N

South of 19 Mile, East side of Hayes



## **PROPERTY OVERVIEW**

Premier Park in Macomb County Flexible Floorplans Ample Parking Professionally Managed

## AGENT CONTACT INFO

**ANTHONY RUBINO** | O: 586.254.0900 x101 | C: 586.873.5419 | anthony@pilotpg.com **JIMMY DIEHL** | O: 586.254.0900 x109 | C: 586.337.5241 | j.diehl@pilotpg.com

44400 VAN DYKE, SUITE 101 | STERLING HEIGHTS, MI | 48314





## PILOT PROPERTY GROUP

## EXECUTIVE SQUARE



42500 Hayes suites 800 2,950SF

PILOT PROPERTY GROUP