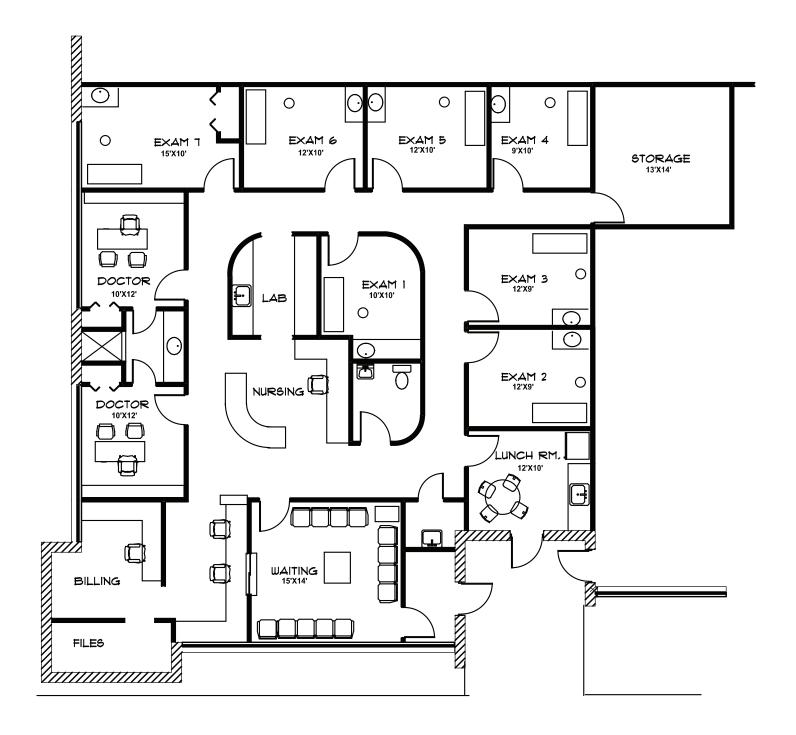

roperty Type:

**Total Square Footage:** 

**Building Name:** 

Minimum Sq. Ft. Available:

Maximum Sq. Ft. Available:

Lease Rate: Lease Type:

Sale Price:

Year Built:

Parking Spaces:

**Cross Streets:** 

General Office/Medical

38,000

**Executive Square** 

1,750 9,200

\$13.95

Gross

\$1,150,000 (9,200 SF)

1987 215 +/-

215 +/-South of 19 N

South of 19 Mile, East side of Hayes



## **PROPERTY OVERVIEW**

Premier Park in Macomb County Flexible Floorplans Ample Parking Professionally Managed

## AGENT CONTACT INFO

**ANTHONY RUBINO** | O: 586.254.0900 x101 | C: 586.873.5419 | anthony@pilotpg.com **JIMMY DIEHL** | O: 586.254.0900 x109 | C: 586.337.5241 | j.diehl@pilotpg.com

44400 VAN DYKE, SUITE 101 | STERLING HEIGHTS, MI | 48314





## PILOT PROPERTY GROUP

## EXECUTIVE SQUARE



42500 Hayes suites 800 2,950SF

PILOT PROPERTY GROUP