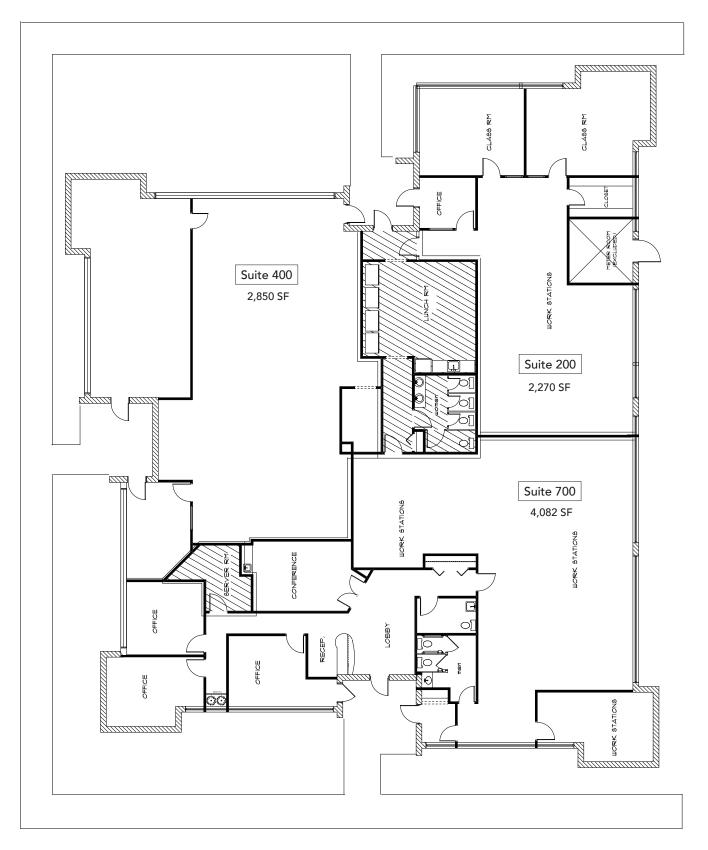

Year Built:

Parking Spaces:

**Cross Streets:** 

General Office/Medical

38,000

**Executive Square** 

1,750 9,200

\$13.95