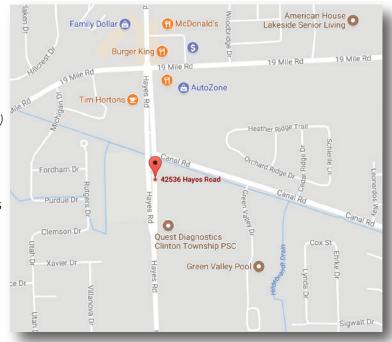

Gross

\$1,150,000 (9,200 SF)

1987 215 +/-

215 +/-South of 19 N

South of 19 Mile, East side of Hayes