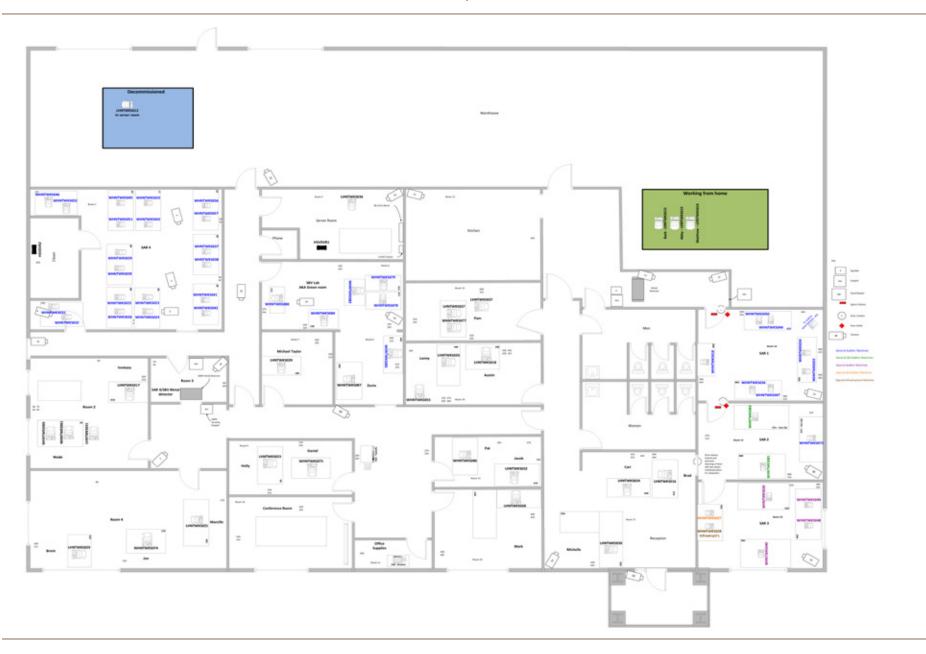

#### **BUILDING SIZE**

- 10,000 Total SF
  - 6,000 SF Office
  - 4,000 SF Warehouse

#### **FACILITY HIGHLIGHTS**

- 10' x 12' drive-in door
- 10' x 12' dock high door
- 14' ceiling height (warehouse)
- Office space consists of reception, break room, IT room, 13 offices and 2 conference rooms
- Security system in place
- Located in the Jetplex area