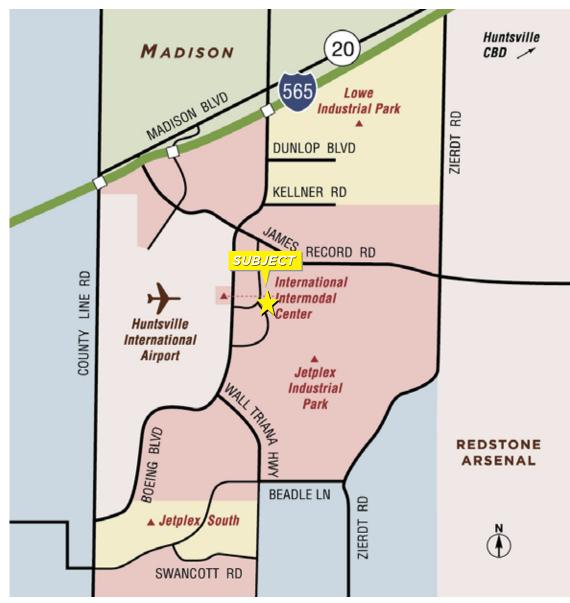

### OFFICE/WAREHOUSE AVAILABLE • 10,000 SF

JETPLEX INDUSTRIAL PARK • HUNTSVILLE, ALABAMA

# OFFICE/WAREHOUSE AVAILABLE • 10,000 SF

JETPLEX INDUSTRIAL PARK • HUNTSVILLE, ALABAMA