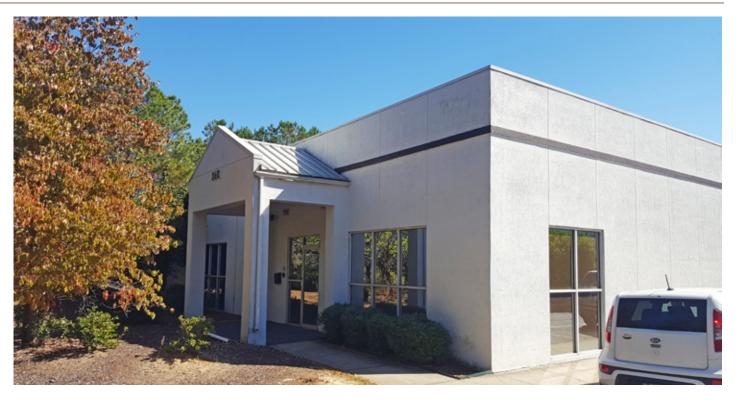

### **LEASE**

260 Finney Drive Huntsville, AL 35824

#### **FACILITY HIGHLIGHTS**

- 10' x 12' drive-in door
- 10' x 12' dock high door
- 14' ceiling height (warehouse)
- Office space consists of reception, break room, IT room, 13 offices and 2 conference rooms
- Security system in place
- Located in the Jetplex area