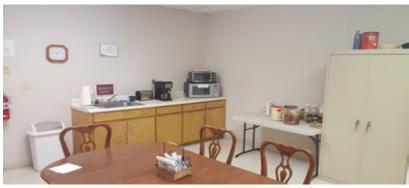

#### **FACILITY HIGHLIGHTS**

- 10' x 12' drive-in door
- 10' x 12' dock high door
- 14' ceiling height (warehouse)
- Office space consists of reception, break room, IT room, 13 offices and 2 conference rooms
- Security system in place
- Located in the Jetplex area