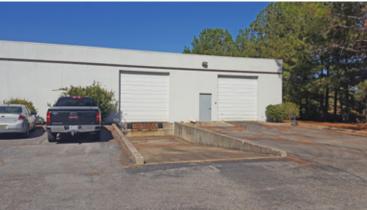

#### **FACILITY HIGHLIGHTS**

- 10' x 12' drive-in door
- 10' x 12' dock high door
- 14' ceiling height (warehouse)
- Office space consists of reception, break room, IT room, 13 offices and 2 conference rooms
- Security system in place
- Located in the Jetplex area