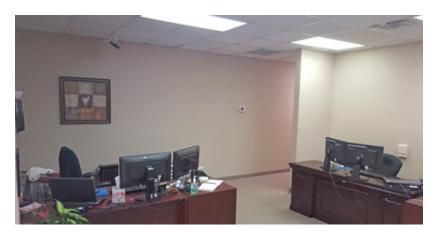

#### **FACILITY HIGHLIGHTS**

- 10' x 12' drive-in door
- 10' x 12' dock high door
- 14' ceiling height (warehouse)
- Office space consists of reception, break room, IT room, 13 offices and 2 conference rooms
- Security system in place
- Located in the Jetplex area