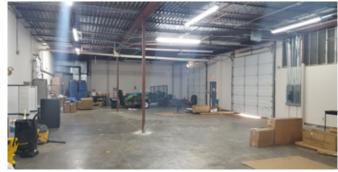

#### **BUILDING SIZE**

- 10,000 Total SF
  - 6,000 SF Office
  - 4,000 SF Warehouse

#### **FACILITY HIGHLIGHTS**

- 10' x 12' drive-in door
- 10' x 12' dock high door
- 14' ceiling height (warehouse)
- Office space consists of reception, break room, IT room, 13 offices and 2 conference rooms
- Security system in place
- Located in the Jetplex area